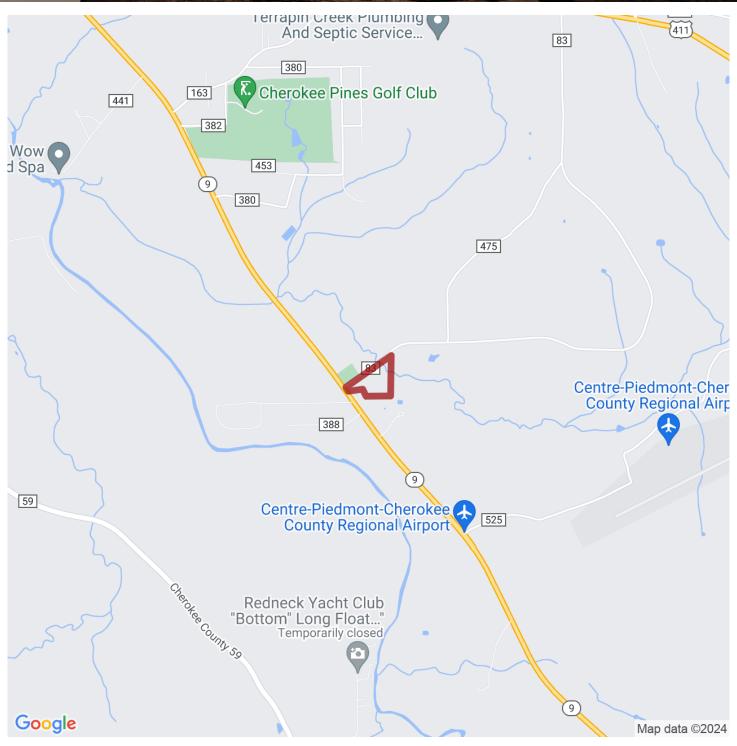

Many great outdoor activities are located very close to this tract including The Cherokee County Country Club, Weiss Lake, Terrapin Creek, and Little River Canyon. What's not to love about being so close to these outdoor adventures? This property is only a 25 minute drive to Gadsden, AL. and a 40 minute drive to Rome, GA. If you are looking for a small farm or place to build in the country while remaining fairly close to town give this tract a look. Contact one of our listing agents today to learn more about this unique property.