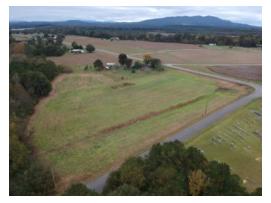

# 12+/- acres in Cherokee County, Alabama

If you have been searching for a Mini Farm opportunity in Cherokee County, Al this 12 +/- acre tract may just be the one for you! This tract features some open tillable ground that could be used as a homesite, or used to run a few farm animals on. Great views of Wiesner Mountain is the distance give you that peace and comfort of the country lifestyle. The flat terrain of this property would make a great spot for the construction of a new home. A small creek cuts through the East side of this property and provides a good water source for animals and wildlife, and even a place you could go to cool off on a hot summers day. There is paved road access on two sides of this property with utilities readily available for the new owner.

Many great outdoor activities are located very close to this tract including The Cherokee County Country Club, Weiss Lake, Terrapin Creek, and Little River Canyon. What's not to love about being so close to these outdoor adventures? This property is only a 25 minute drive to Gadsden, AL. and a 40 minute drive to Rome, GA. If you are looking for a small farm or place to build in the country while remaining fairly close to town give this tract a look. Contact one of our listing agents today to learn more about this unique property.