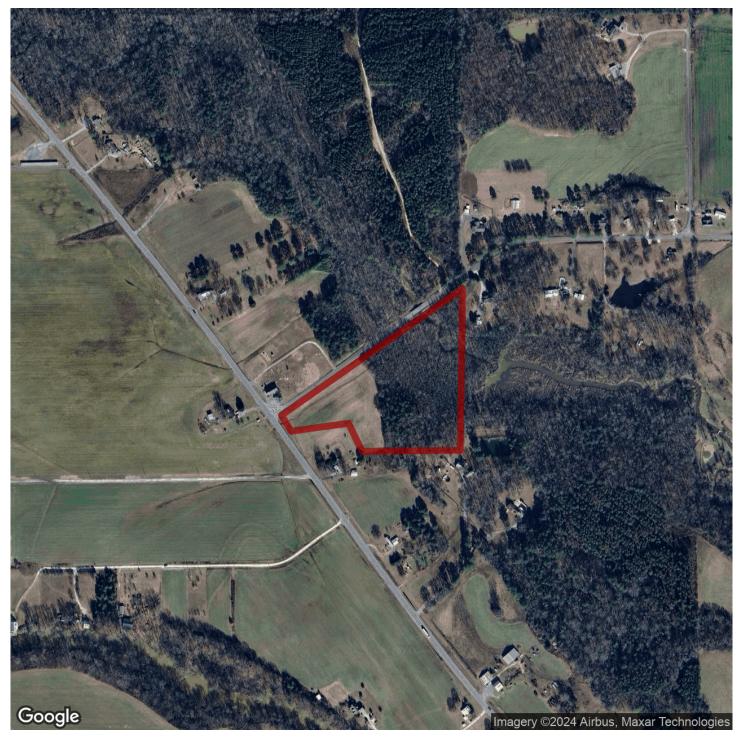

# 12+/- acres in Cherokee County, Alabama

If you have been searching for a Mini Farm opportunity in Cherokee County, Al this 12 +/- acre tract may just be the one for you! This tract features some open tillable ground that could be used as a homesite, or used to run a few farm animals on. Great views of Wiesner Mountain is the distance give you that peace and comfort of the country lifestyle. The flat terrain of this property would make a great spot for the construction of a new home. A small creek cuts through the East side of this property and provides a good water source for animals and wildlife, and even a place you could go to cool off on a hot summers day. There is paved road access on two sides of this property with utilities readily available for the new owner.

Many great outdoor activities are located very close to this tract including The Cherokee County Country Club, Weiss Lake, Terrapin Creek, and Little River Canyon. What's not to love about being so close to these outdoor adventures? This property is only a 25 minute drive to Gadsden, AL. and a 40 minute drive to Rome, GA. If you are looking for a small farm or place to build in the country while remaining fairly close to town give this tract a look. Contact one of our listing agents today to learn more about this unique property.