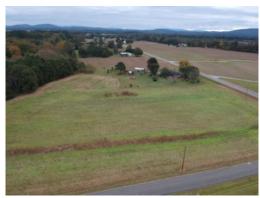

# 12+/- acres in Cherokee County, Alabama

If you have been searching for a Mini Farm opportunity in Cherokee County, Al this 12 +/- acre tract may just be the one for you! This tract features some open tillable ground that could be used as a homesite, or used to run a few farm animals on. Great views of Wiesner Mountain is the distance give you that peace and comfort of the country lifestyle. The flat terrain of this property would make a great spot for the construction of a new home. A small creek cuts through the East side of this property and provides a good water source for animals and wildlife, and even a place you could go to cool off on a hot summers day. There is paved road access on two sides of this property with utilities readily available for the new owner.

Many great outdoor activities are located very close to this tract including The Cherokee County Country Club, Weiss Lake, Terrapin Creek, and Little River Canyon. What's not to love about being so close to these outdoor adventures? This property is only a 25 minute drive to Gadsden, AL. and a 40 minute drive to Rome, GA. If you are looking for a small farm or place to build in the country while remaining fairly close to town give this tract a look. Contact one of our listing agents today to learn more about this unique property.