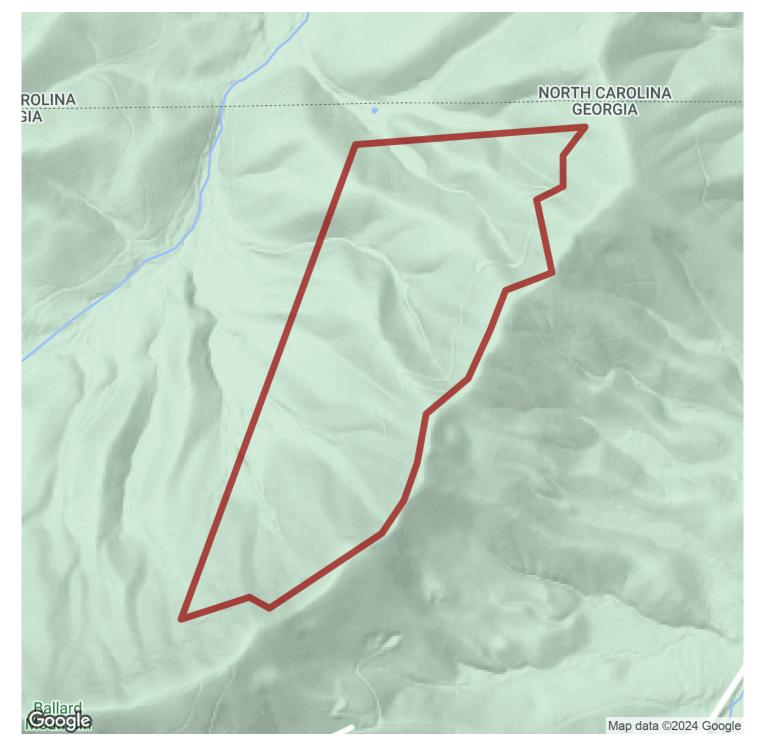

#### 34+/- acres in Union County, Georgia

Wow! What a view and opportunity. Located north of Blairsville, Georgia, on the North Carolina line is a unique opportunity to own 34+/- acres on Ballard Mountain. The views are amazing atop the ridgeline road looking into the vast mountain ridges in North Carolina. Build your own lodge or cabin or build several cabins for others to rent for the week or weekends. There is underground power run to the property and roads winding throughout the landscape. The property may be divided. Call Jacob or John for additional information.

This is a 69+/- acre parcel to be split and sold according to map rendering. Survey to determine exact acreage. Adjoining 34+/- acres also available. For more information about this property or to schedule your visit please contact Jacob Bowen at 678-858-0382 or John Hardin at 334-524-2756.