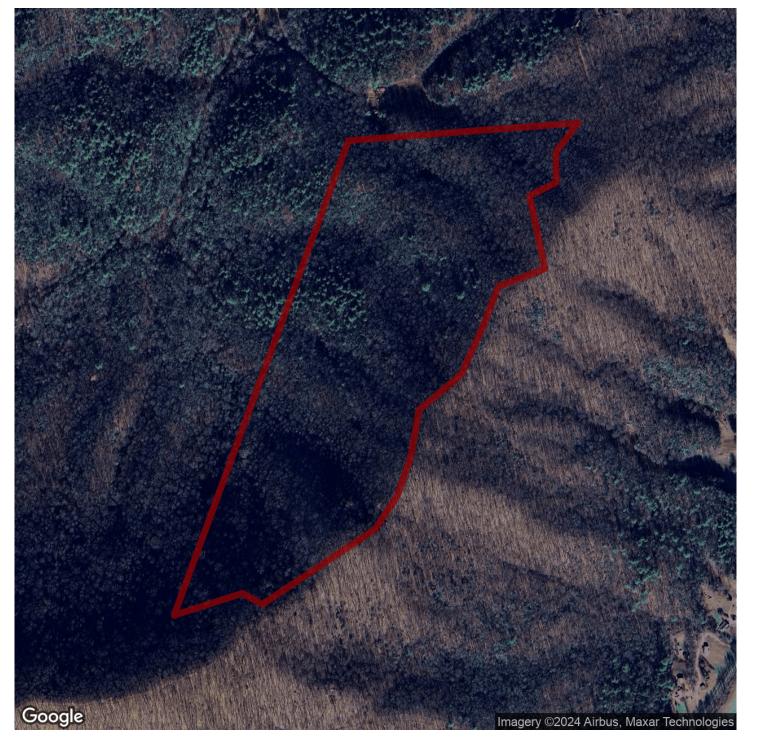

#### 34+/- acres in Union County, Georgia

Wow! What a view and opportunity. Located north of Blairsville, Georgia, on the North Carolina line is a unique opportunity to own 34+/- acres on Ballard Mountain. The views are amazing atop the ridgeline road looking into the vast mountain ridges in North Carolina. Build your own lodge or cabin or build several cabins for others to rent for the week or weekends. There is underground power run to the property and roads winding throughout the landscape. The property may be divided. Call Jacob or John for additional information.

This is a 69+/- acre parcel to be split and sold according to map rendering. Survey to determine exact acreage. Adjoining 34+/- acres also available. For more information about this property or to schedule your visit please contact Jacob Bowen at 678-858-0382 or John Hardin at 334-524-2756.