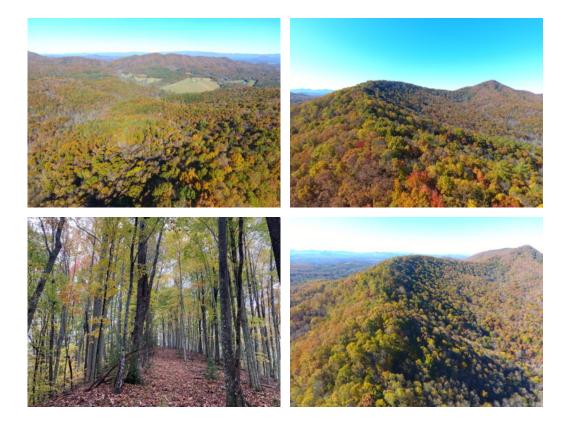

#### 34+/- acres in Union County, Georgia

Wow! What a view and opportunity. Located north of Blairsville, Georgia, on the North Carolina line is a unique opportunity to own 34+/- acres on Ballard Mountain. The views are amazing atop the ridgeline road looking into the vast mountain ridges in North Carolina. Build your own lodge or cabin or build several cabins for others to rent for the week or weekends. There is underground power run to the property and roads winding throughout the landscape. The property may be divided. Call Jacob or John for additional information.