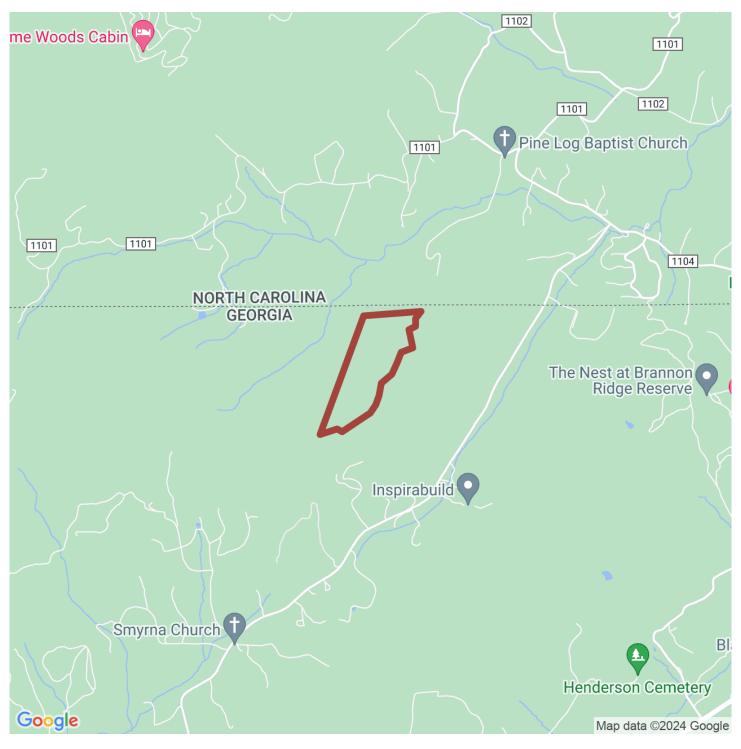

#### 34+/- acres in Union County, Georgia

Wow! What a view and opportunity. Located north of Blairsville, Georgia, on the North Carolina line is a unique opportunity to own 34+/- acres on Ballard Mountain. The views are amazing atop the ridgeline road looking into the vast mountain ridges in North Carolina. Build your own lodge or cabin or build several cabins for others to rent for the week or weekends. There is underground power run to the property and roads winding throughout the landscape. The property may be divided. Call Jacob or John for additional information.

This is a 69+/- acre parcel to be split and sold according to map rendering. Survey to determine exact acreage. Adjoining 34+/- acres also available. For more information about this property or to schedule your visit please contact Jacob Bowen at 678-858-0382 or John Hardin at 334-524-2756.