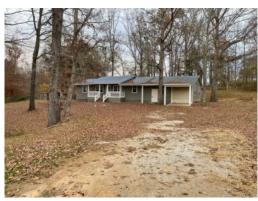

# 1.3+/- acres in Clay County, Alabama

This 4 bedroom, 2 bathroom home is situated on 1.3+/- acres and is located in the Clairmont Springs community in Clay County. The home has been freshly remodeled from top to bottom and features hardwood flooring throughout the home, with the exception of both bathrooms, new vinyl windows, updated light fixtures, new stainless steel kitchen appliances in the kitchen, along with new counters and cabinets. Both bathrooms have also been recently updated and showcase new hardwood-laminate floors, new cabinets, light fixtures, and bathroom fixtures. Outside you will find a covered front porch that's the perfect size for a couple of rocking chairs, a lean-to that runs the length of the back of the house, and an attached over-sized one car garage.