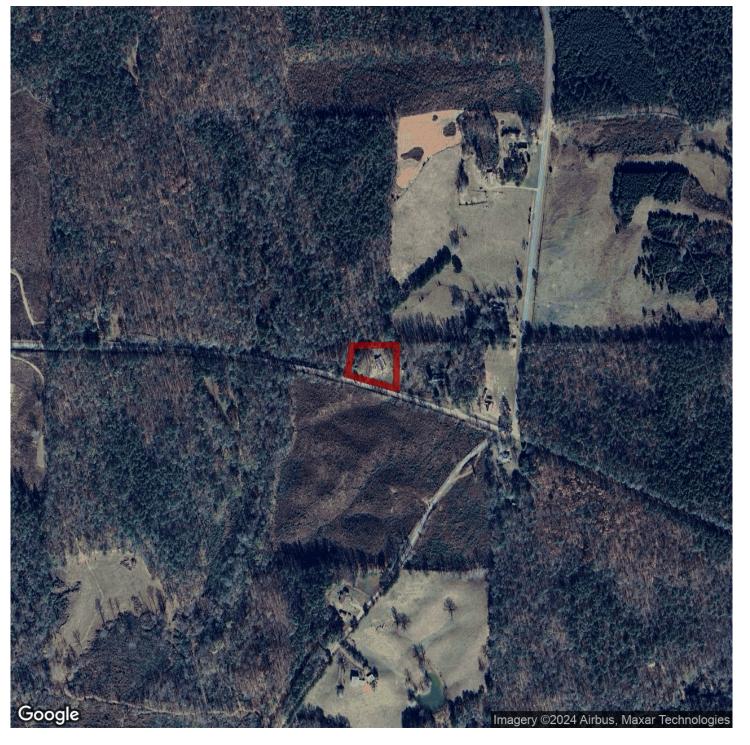

# 1.3+/- acres in Clay County, Alabama

This 4 bedroom, 2 bathroom home is situated on 1.3+/- acres and is located in the Clairmont Springs community in Clay County. The home has been freshly remodeled from top to bottom and features hardwood flooring throughout the home, with the exception of both bathrooms, new vinyl windows, updated light fixtures, new stainless steel kitchen appliances in the kitchen, along with new counters and cabinets. Both bathrooms have also been recently updated and showcase new hardwood-laminate floors, new cabinets, light fixtures, and bathroom fixtures. Outside you will find a covered front porch that's the perfect size for a couple of rocking chairs, a lean-to that runs the length of the back of the house, and an attached over-sized one car garage.

This property is located 9 miles from Cheaha State Park, 9.7 miles from Lineville, AL, 10.9 miles from Ashland, AL, 21.4 miles from Talladega, AL, and 27.8 miles from Oxford, AL.

More information on utilities and more is coming soon!