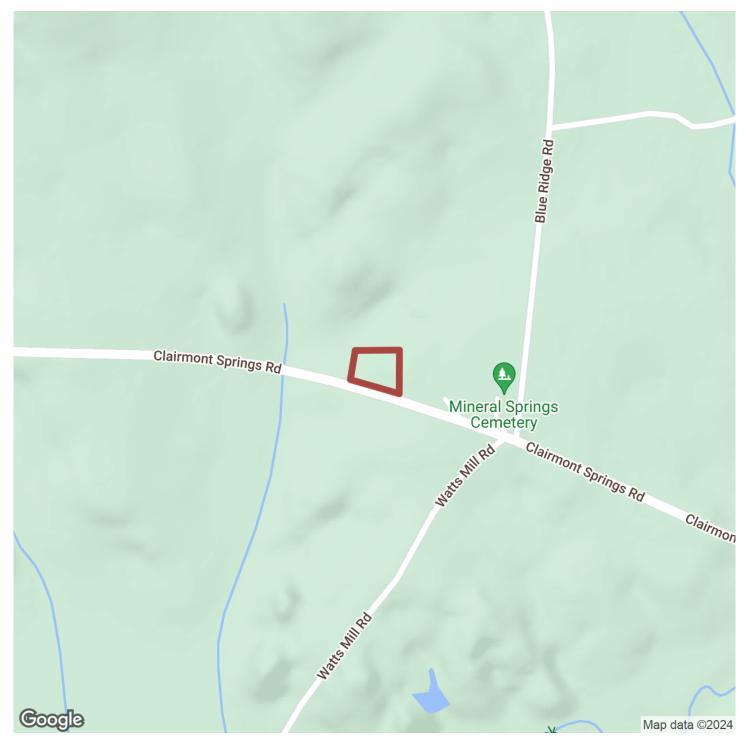

# 1.3+/- acres in Clay County, Alabama

This 4 bedroom, 2 bathroom home is situated on 1.3+/- acres and is located in the Clairmont Springs community in Clay County. The home has been freshly remodeled from top to bottom and features hardwood flooring throughout the home, with the exception of both bathrooms, new vinyl windows, updated light fixtures, new stainless steel kitchen appliances in the kitchen, along with new counters and cabinets. Both bathrooms have also been recently updated and showcase new hardwood-laminate floors, new cabinets, light fixtures, and bathroom fixtures. Outside you will find a covered front porch that's the perfect size for a couple of rocking chairs, a lean-to that runs the length of the back of the house, and an attached over-sized one car garage.

This property is located 9 miles from Cheaha State Park, 9.7 miles from Lineville, AL, 10.9 miles from Ashland, AL, 21.4 miles from Talladega, AL, and 27.8 miles from Oxford, AL.

More information on utilities and more is coming soon!