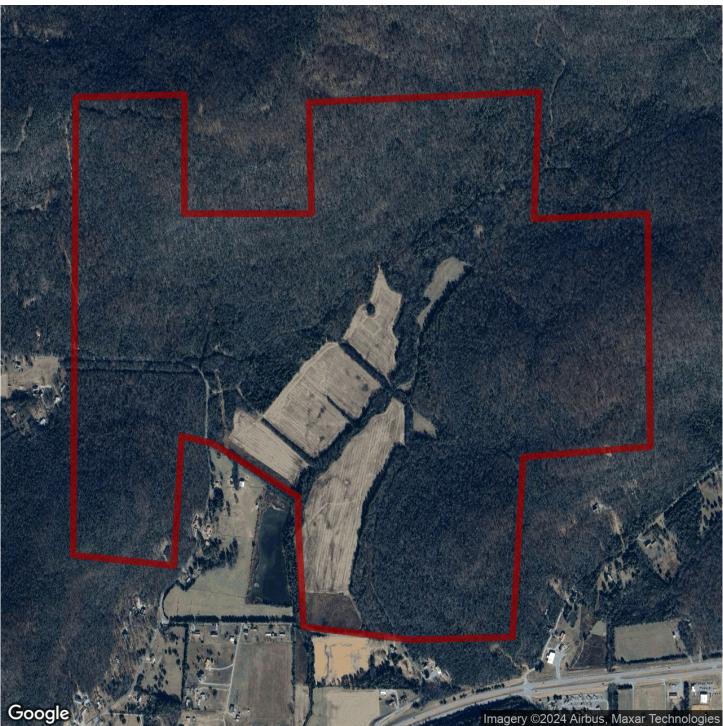

# Southeastern LAND GROUP

695+/- acres in Jackson County,
Alabama

Turn-key deer and turkey property less than 25 minutes from downtown Huntsville is available. This 695+/-acres property has a healthy population of both deer and turkey, miles of internal roads, established food plots and a shooting range. It comes with 4, two-man shooting houses, 1, one-man shooting house, 2 timed feeders, 8 trough feeders, 6 gravity feeders and 10 ladders stands set up in strategic locations.

This North Alabama property has road frontage on County Roads 8, 7 and 6 with multiple access gates. Currently about 90+/- acres in row crop ground are being put back into production and will be planted in Spring 2022; which will provide wildlife with abundant food and income. The property is protected by a conservation easement. For more information, contact Austin Ainsworth at 256-295-0836.