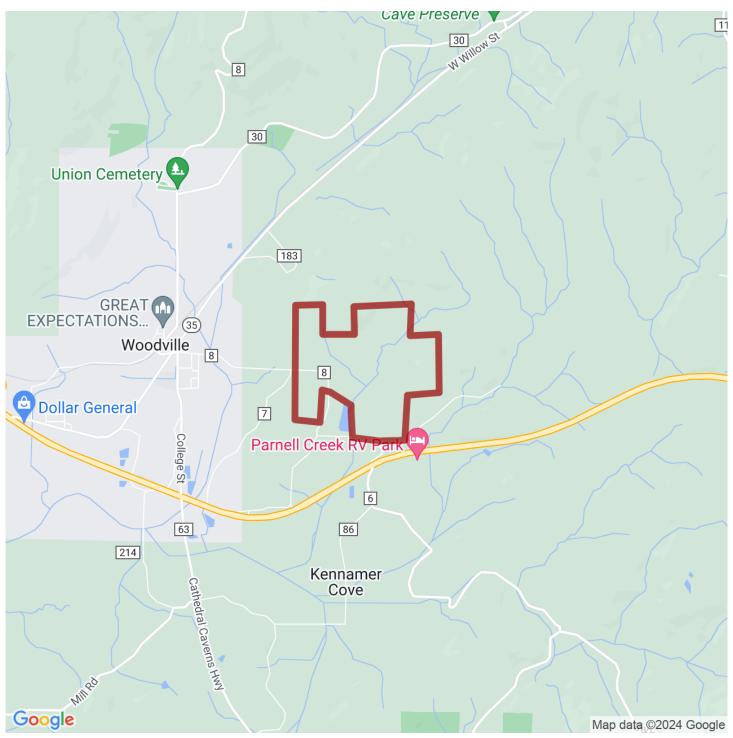

This North Alabama property has road frontage on County Roads 8, 7 and 6 with multiple access gates. Currently about 90+/- acres in row crop ground are being put back into production and will be planted in Spring 2022; which will provide wildlife with abundant food and income. The property is protected by a conservation easement. For more information, contact Austin Ainsworth at 256-295-0836.