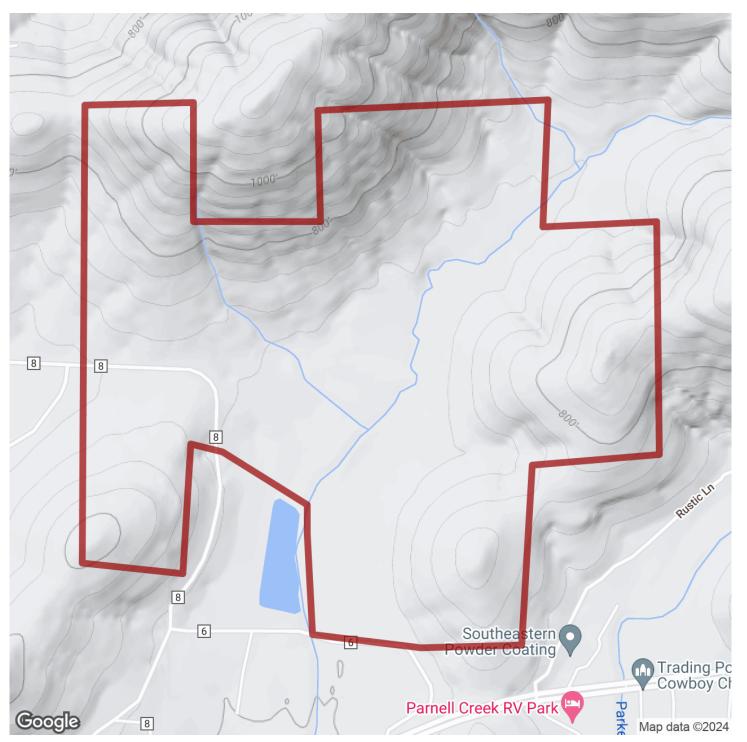

This North Alabama property has road frontage on County Roads 8, 7 and 6 with multiple access gates. Currently about 90+/- acres in row crop ground are being put back into production and will be planted in Spring 2022; which will provide wildlife with abundant food and income. The property is protected by a conservation easement. For more information, contact Austin Ainsworth at 256-295-0836.