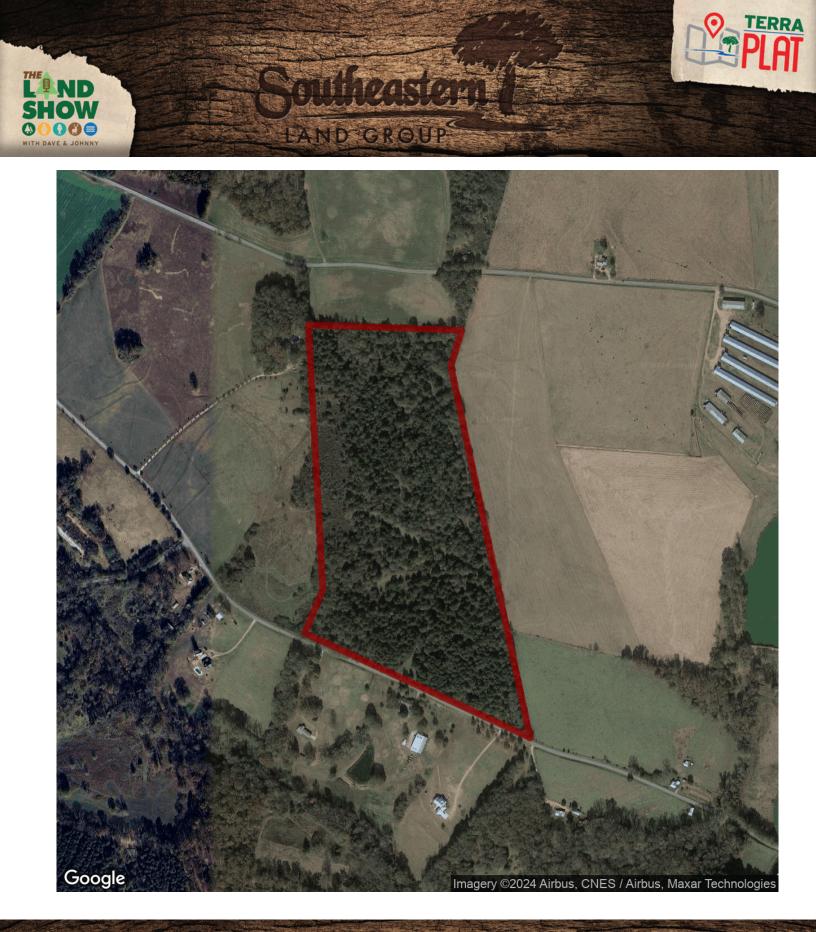

## 45.84+/- acres in Hart County, Georgia

New to Market! 45+/- beautiful acres situated halfway between Hartwell and Royston on Frank Crook Road. This tract boasts a well cut internal trail system, multiple food plots, and gentle terrain. The mixed mature timber throughout, convenient location, and lay of the tract make this an incredible opportunity for your family's estate or recreational hunting property. Less than 15 minutes from Lake Harwell and less than 45 minutes from Athens. Do not enter property without permission from listing agent, property shown by appointment only. Buyer's licensed agent must be present when buyer is on property.