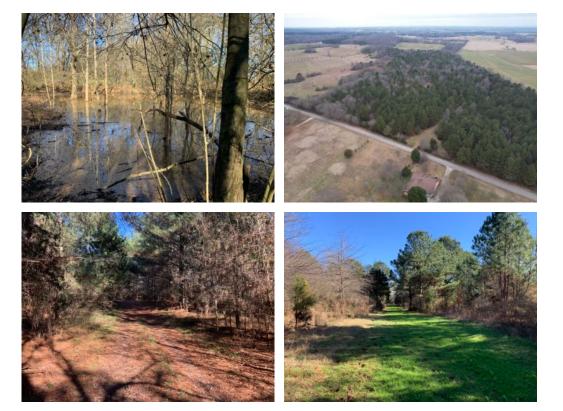

## 45.84+/- acres in Hart County, Georgia

New to Market! 45+/- beautiful acres situated halfway between Hartwell and Royston on Frank Crook Road. This tract boasts a well cut internal trail system, multiple food plots, and gentle terrain. The mixed mature timber throughout, convenient location, and lay of the tract make this an incredible opportunity for your family's estate or recreational hunting property. Less than 15 minutes from Lake Harwell and less than 45 minutes from Athens. Do not enter property without permission from listing agent, property shown by appointment only. Buyer's licensed agent must be present when buyer is on property.