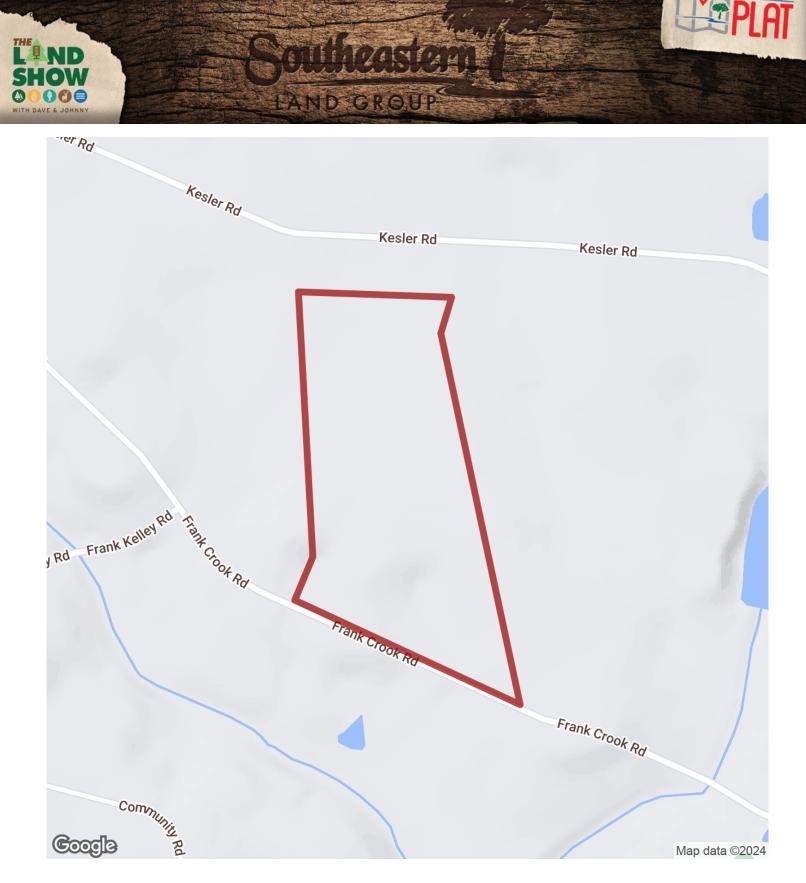

## 45.84+/- acres in Hart County, Georgia

New to Market! 45+/- beautiful acres situated halfway between Hartwell and Royston on Frank Crook Road. This tract boasts a well cut internal trail system, multiple food plots, and gentle terrain. The mixed mature timber throughout, convenient location, and lay of the tract make this an incredible opportunity for your family's estate or recreational hunting property. Less than 15 minutes from Lake Harwell and less than 45 minutes from Athens. Do not enter property without permission from listing agent, property shown by appointment only. Buyer's licensed agent must be present when buyer is on property.