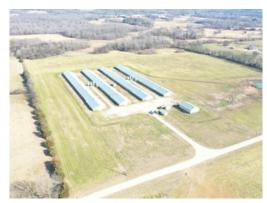

# 14+/- acres in Lawrence County, Alabama

Stewart & Parker Broiler Farm – 4 House Broiler Farm in Lawrence County, AL Stewart & Parker Broiler Farm is a four house Broiler Farm located near Town Creek, AL in Lawrence County, AL. These houses were built in 2007 and are 42×500. The farm has 14+/- acres that has multiple home sites on the farm. The farm is fully updated with Marjac Farms. The Poultry House Equipment includes: