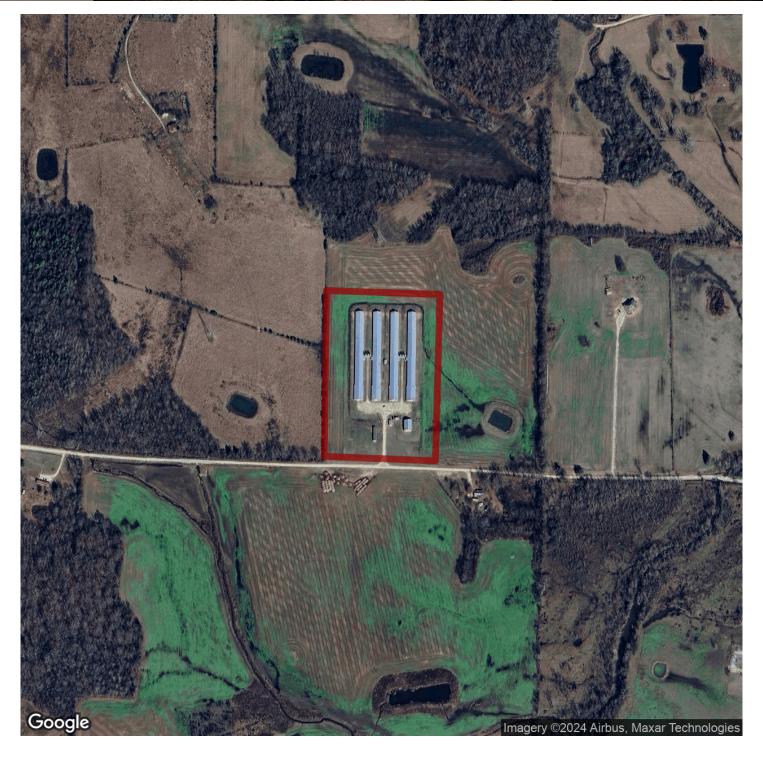

# 14+/- acres in Lawrence County, Alabama

Stewart & Parker Broiler Farm – 4 House Broiler Farm in Lawrence County, AL Stewart & Parker Broiler Farm is a four house Broiler Farm located near Town Creek, AL in Lawrence County, AL. These houses were built in 2007 and are 42×500. The farm has 14+/- acres that has multiple home sites on the farm. The farm is fully updated with Marjac Farms. The Poultry House Equipment includes:

Choretronics 2 Controllers

ChoreTime C2Plus Feeders (Chickmates are full house)

Val Drinkers (replaced 4 years ago)

Brooders (some replaced in 2021)

RolSeal Front Doors

Concrete Chain Walls

Solid exterior and interior walls

City Water

**Natural Gas** 

Litter Shed

Freezer for mortality

Full House or half house brood capabilities

Farm office with a bathroom

2021 gross income was \$215,000 with 7 flocks on a 4lb bird. The seller will give the buyer a concession at closing in the amount of \$25,000.00. Setting up a mobile home or building a home will be a simple process since water and gas are nearby.