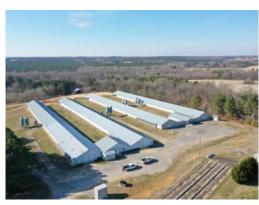

# 28+/- acres in DeKalb County, Alabama

Bell Breeder Farm is a 4 house Poultry Breeder Hen Farm for sale in Fyffe Alabama. Located on 28+/- acres along with a 5 bedroom home, Bell Breeder Farm has everything you need to make a living in the poultry business.

The 4 houses are all 40x400 with each set of two connected on the front with one central egg storage room per set. One set was built in 2012 and the other in 1994 and updated since. There are two generators, freezers for mortality, city water, and a litter barn. All 4 houses have double belt nests, Rotem Controllers, Big Dutchman feeders, and Lubing Drinkers, The newer houses have concrete curbs for the slats to set on and plastic strip slats.