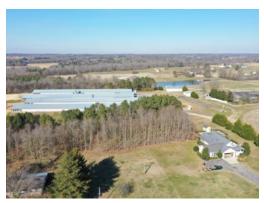

# 28+/- acres in DeKalb County, Alabama

Bell Breeder Farm is a 4 house Poultry Breeder Hen Farm for sale in Fyffe Alabama. Located on 28+/- acres along with a 5 bedroom home, Bell Breeder Farm has everything you need to make a living in the poultry business.

The 4 houses are all 40x400 with each set of two connected on the front with one central egg storage room per set. One set was built in 2012 and the other in 1994 and updated since. There are two generators, freezers for mortality, city water, and a litter barn. All 4 houses have double belt nests, Rotem Controllers, Big Dutchman feeders, and Lubing Drinkers, The newer houses have concrete curbs for the slats to set on and plastic strip slats.