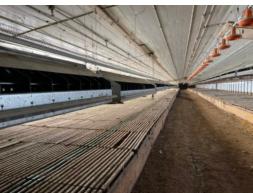

The 4 houses are all 40x400 with each set of two connected on the front with one central egg storage room per set. One set was built in 2012 and the other in 1994 and updated since. There are two generators, freezers for mortality, city water, and a litter barn. All 4 houses have double belt nests, Rotem Controllers, Big Dutchman feeders, and Lubing Drinkers, The newer houses have concrete curbs for the slats to set on and plastic strip slats.