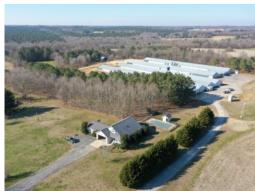

# 28+/- acres in DeKalb County, Alabama

Bell Breeder Farm is a 4 house Poultry Breeder Hen Farm for sale in Fyffe Alabama. Located on 28+/- acres along with a 5 bedroom home, Bell Breeder Farm has everything you need to make a living in the poultry business.

The 4 houses are all 40x400 with each set of two connected on the front with one central egg storage room per set. One set was built in 2012 and the other in 1994 and updated since. There are two generators, freezers for mortality, city water, and a litter barn. All 4 houses have double belt nests, Rotem Controllers, Big Dutchman feeders, and Lubing Drinkers, The newer houses have concrete curbs for the slats to set on and plastic strip slats.