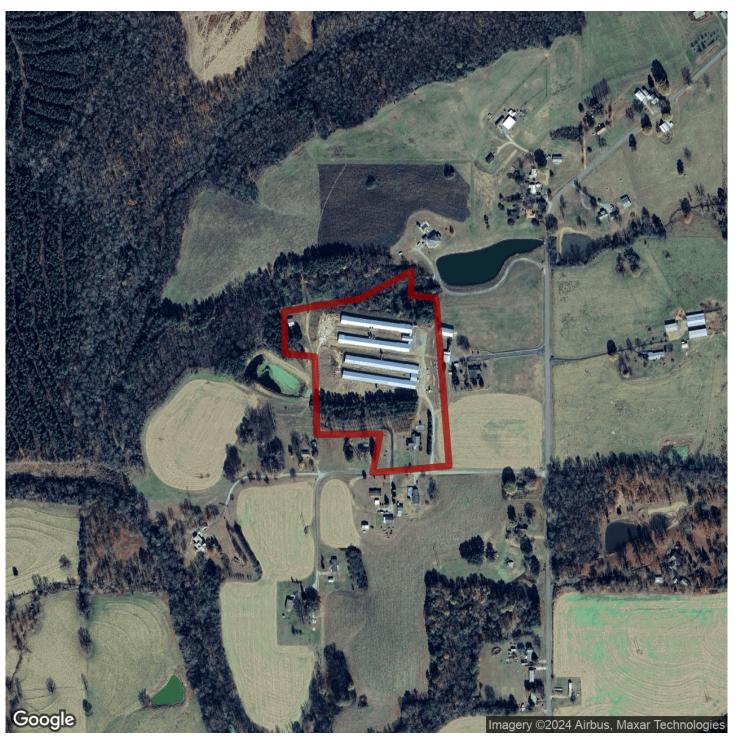

# 28+/- acres in DeKalb County, Alabama

Bell Breeder Farm is a 4 house Poultry Breeder Hen Farm for sale in Fyffe Alabama. Located on 28+/- acres along with a 5 bedroom home, Bell Breeder Farm has everything you need to make a living in the poultry business.

The 4 houses are all 40x400 with each set of two connected on the front with one central egg storage room per set. One set was built in 2012 and the other in 1994 and updated since. There are two generators, freezers for mortality, city water, and a litter barn. All 4 houses have double belt nests, Rotem Controllers, Big Dutchman feeders, and Lubing Drinkers, The newer houses have concrete curbs for the slats to set on and plastic strip slats.