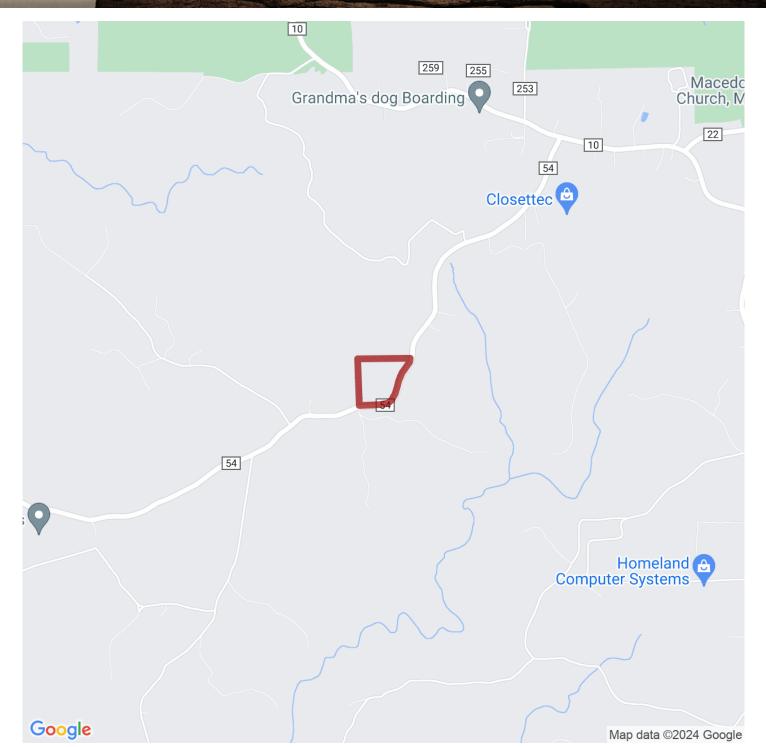

## 23+/- acres in Shelby County, Alabama

Great property located just 8.5 miles from Montevallo. This tract consists of 23+/- acres located on County Road 54 near Pea Ridge. The property lays very well providing great use for a residential minifarm or hobby farm. There is a good stand of pines that was thinned about 12 years ago. On the southwest corner is a old gas well that is no longer in operation. All utilities are available at the road.