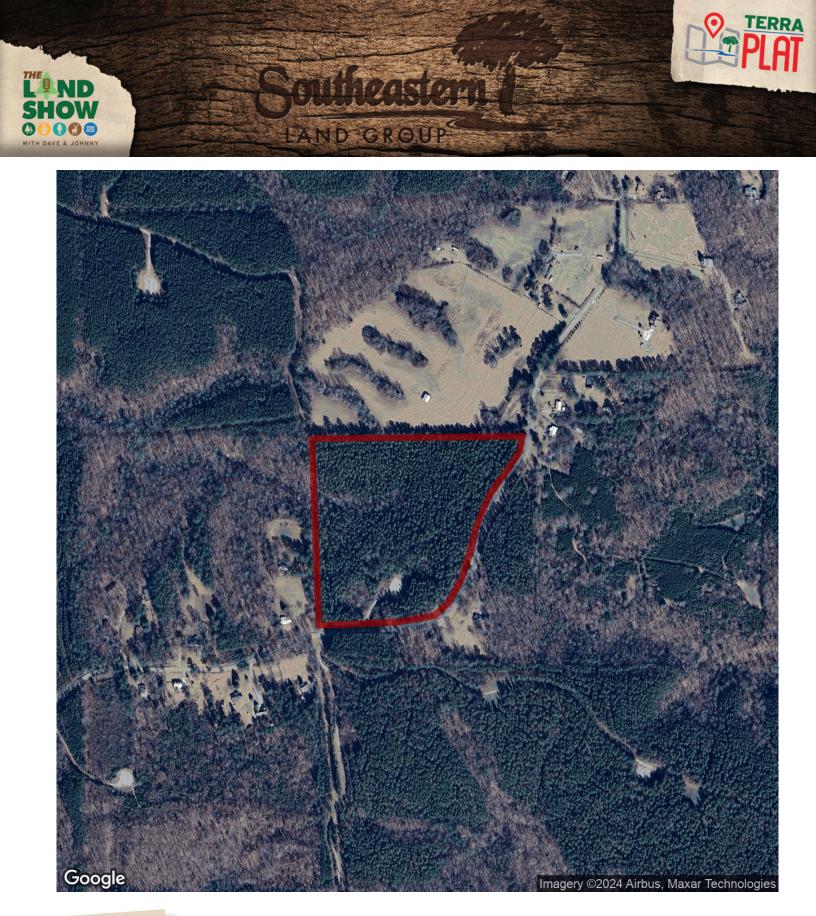

## 23+/- acres in Shelby County, Alabama

Great property located just 8.5 miles from Montevallo. This tract consists of 23+/- acres located on County Road 54 near Pea Ridge. The property lays very well providing great use for a residential minifarm or hobby farm. There is a good stand of pines that was thinned about 12 years ago. On the southwest corner is a old gas well that is no longer in operation. All utilities are available at the road.