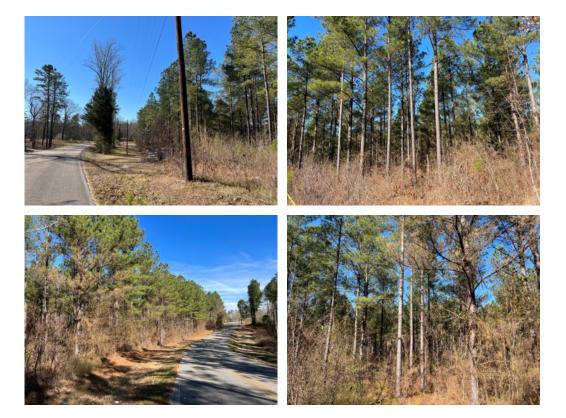

## 23+/- acres in Shelby County, Alabama

Great property located just 8.5 miles from Montevallo. This tract consists of 23+/- acres located on County Road 54 near Pea Ridge. The property lays very well providing great use for a residential minifarm or hobby farm. There is a good stand of pines that was thinned about 12 years ago. On the southwest corner is a old gas well that is no longer in operation. All utilities are available at the road.