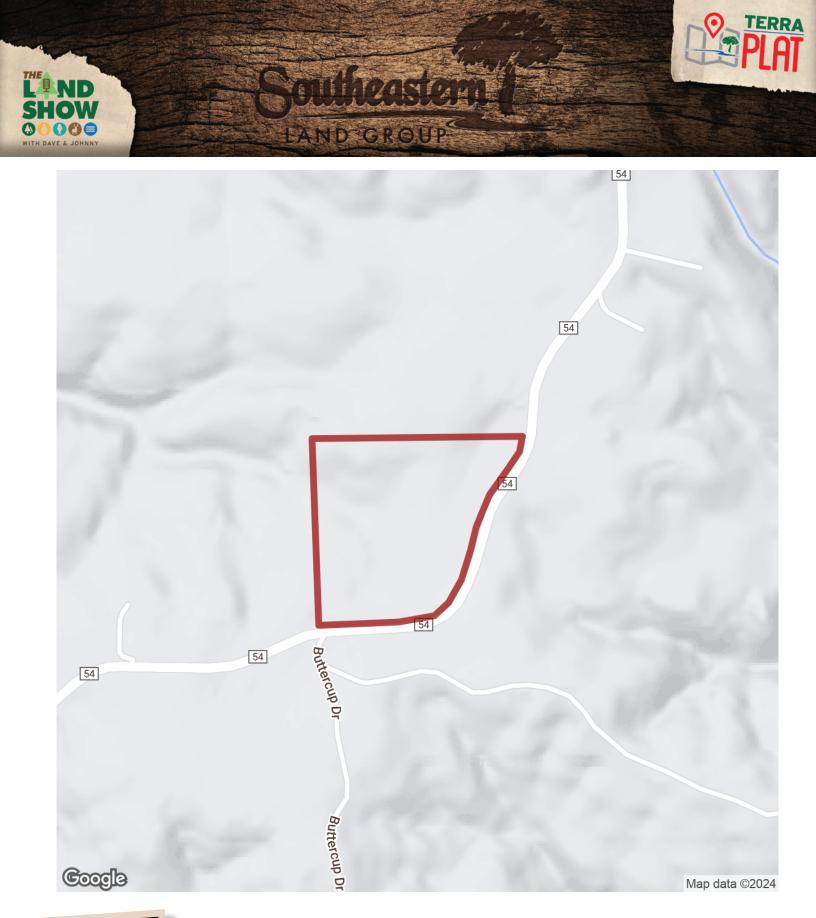

## 23+/- acres in Shelby County, Alabama

Great property located just 8.5 miles from Montevallo. This tract consists of 23+/- acres located on County Road 54 near Pea Ridge. The property lays very well providing great use for a residential minifarm or hobby farm. There is a good stand of pines that was thinned about 12 years ago. On the southwest corner is a old gas well that is no longer in operation. All utilities are available at the road.