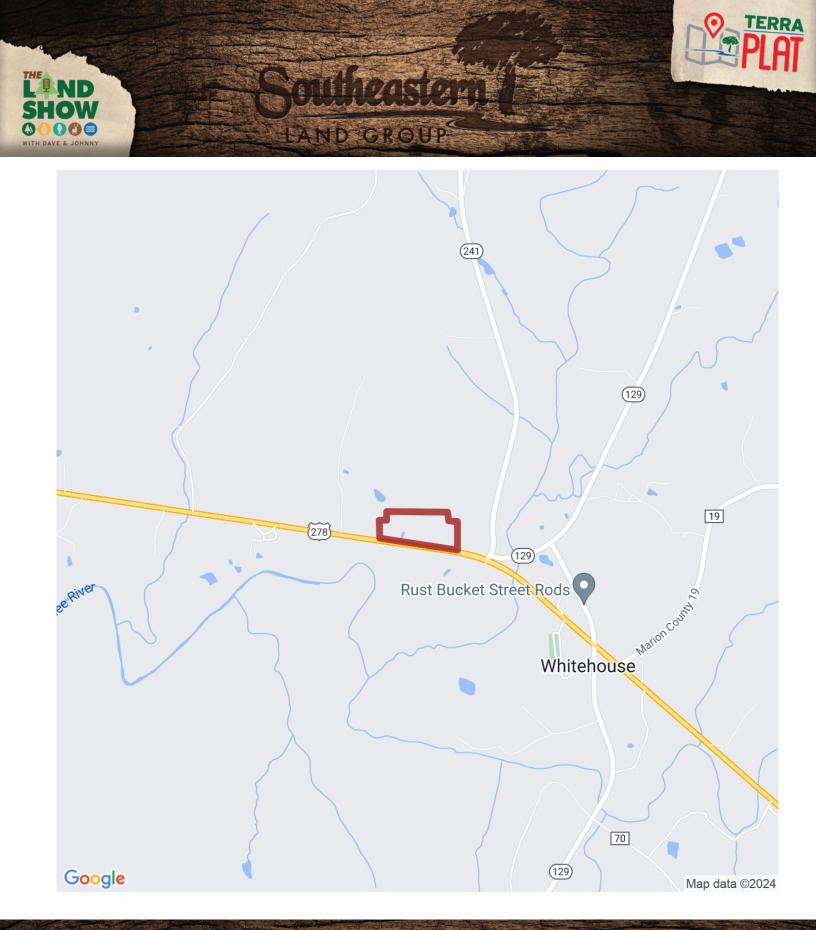

## 29+/- acres in Marion County, Alabama

LAND GROUP

R&B Farm is a 2 house breeder hen layer poultry farm for sale between Haleyville, Alabama and Natural Bridge, Alabama. R&B is contracted with MarJac in Spruce Pine. The farm is located on 29+/- acres with a 3-4 bedroom rock-sided home with shade trees around it, several barns, a compost shed, and a stackhouse. The two 40x500 poultry houses were built in 2006. The houses are equipped with: