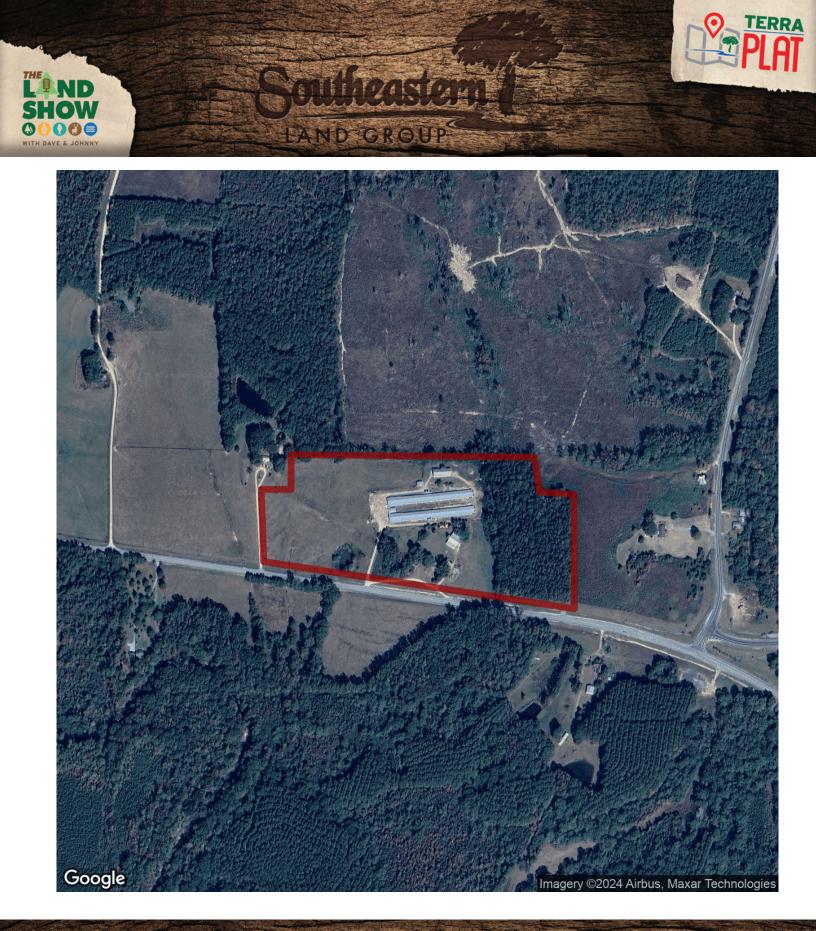

## 29+/- acres in Marion County, Alabama

LAND GROUP

R&B Farm is a 2 house breeder hen layer poultry farm for sale between Haleyville, Alabama and Natural Bridge, Alabama. R&B is contracted with MarJac in Spruce Pine. The farm is located on 29+/- acres with a 3-4 bedroom rock-sided home with shade trees around it, several barns, a compost shed, and a stackhouse. The two 40x500 poultry houses were built in 2006. The houses are equipped with: