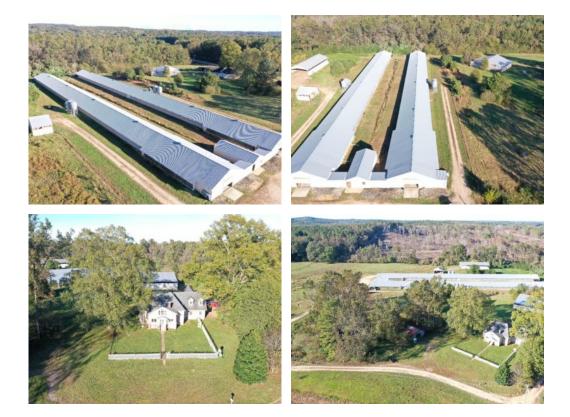

## 29+/- acres in Marion County, Alabama

LAND GROUP

R&B Farm is a 2 house breeder hen layer poultry farm for sale between Haleyville, Alabama and Natural Bridge, Alabama. R&B is contracted with MarJac in Spruce Pine. The farm is located on 29+/- acres with a 3-4 bedroom rock-sided home with shade trees around it, several barns, a compost shed, and a stackhouse. The two 40x500 poultry houses were built in 2006. The houses are equipped with:

\*Hired Hand Controllers and Alarm

\*Lubing drinkers

\*Shenandoah double belt nests

\*Big Dutchman chain hen feeders

\*Well and city water.

\*Newer mortality freezer for disposal.

This is an operating farm, and bio-secure area. No entry without an appointment.