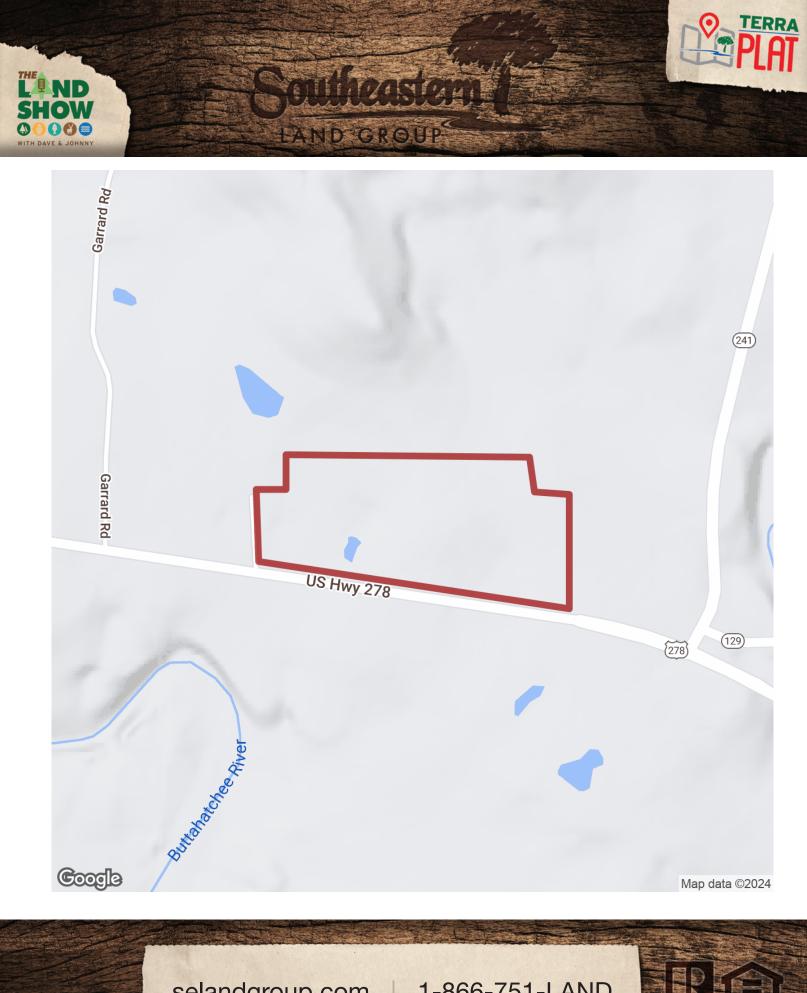

## 29+/- acres in Marion County, Alabama

LAND GROUP

R&B Farm is a 2 house breeder hen layer poultry farm for sale between Haleyville, Alabama and Natural Bridge, Alabama. R&B is contracted with MarJac in Spruce Pine. The farm is located on 29+/- acres with a 3-4 bedroom rock-sided home with shade trees around it, several barns, a compost shed, and a stackhouse. The two 40x500 poultry houses were built in 2006. The houses are equipped with: