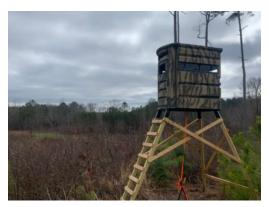

# 380+/- acres in Jackson County, Alabama

380+/- Acres of Recreational Hunting Land in Jackson County for sale at under \$2,000/acre! This excellent buy has miles and miles of internal roads with endless opportunities to hunt, fish, hike and ride! It has several green fields with shooting houses installed and ready for use. This property also has 11 lakes and a primitive camp on site overlooking a fishing lake.