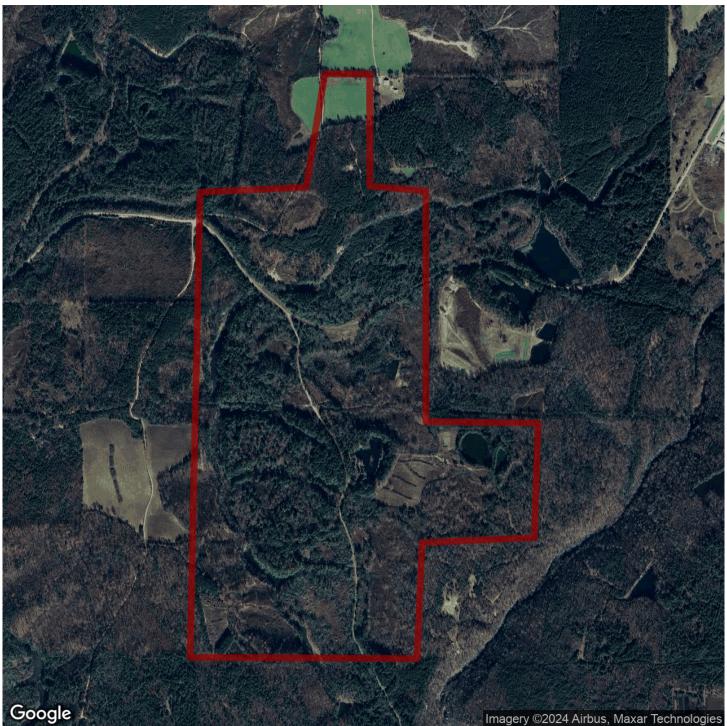

# 380+/- acres in Jackson County, Alabama

380+/- Acres of Recreational Hunting Land in Jackson County for sale at under \$2,000/acre! This excellent buy has miles and miles of internal roads with endless opportunities to hunt, fish, hike and ride! It has several green fields with shooting houses installed and ready for use. This property also has 11 lakes and a primitive camp on site overlooking a fishing lake.