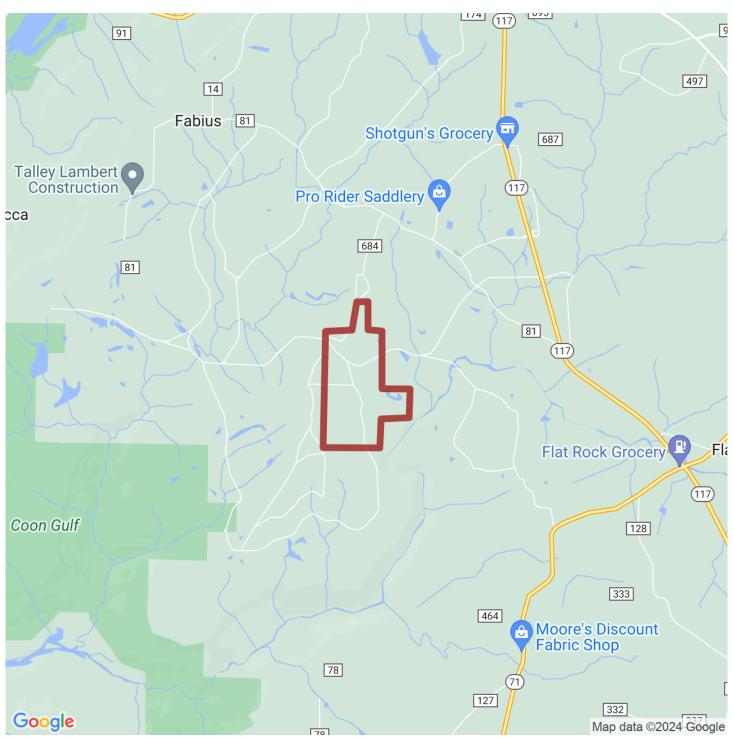

# 380+/- acres in Jackson County, Alabama

380+/- Acres of Recreational Hunting Land in Jackson County for sale at under \$2,000/acre! This excellent buy has miles and miles of internal roads with endless opportunities to hunt, fish, hike and ride! It has several green fields with shooting houses installed and ready for use. This property also has 11 lakes and a primitive camp on site overlooking a fishing lake.