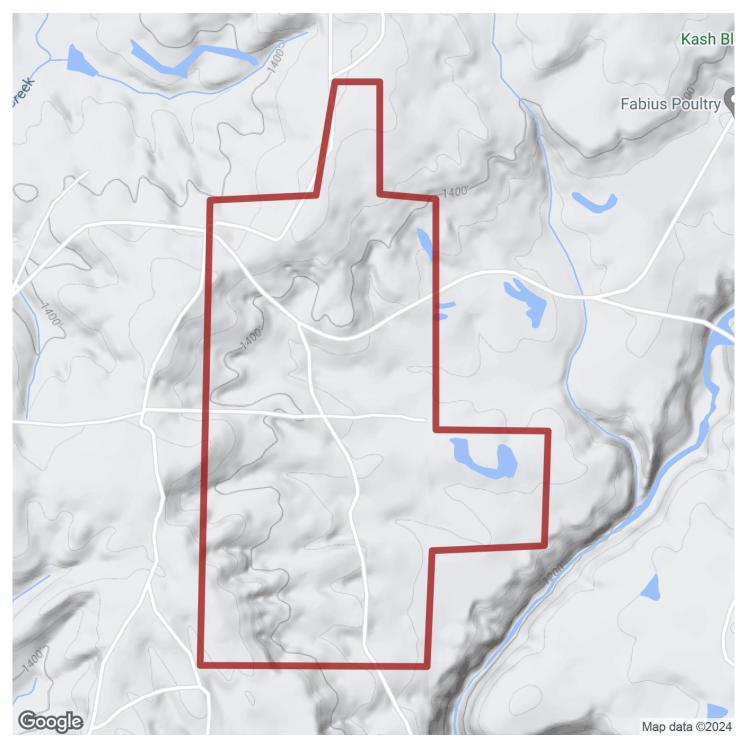

# 380+/- acres in Jackson County, Alabama

380+/- Acres of Recreational Hunting Land in Jackson County for sale at under \$2,000/acre! This excellent buy has miles and miles of internal roads with endless opportunities to hunt, fish, hike and ride! It has several green fields with shooting houses installed and ready for use. This property also has 11 lakes and a primitive camp on site overlooking a fishing lake.