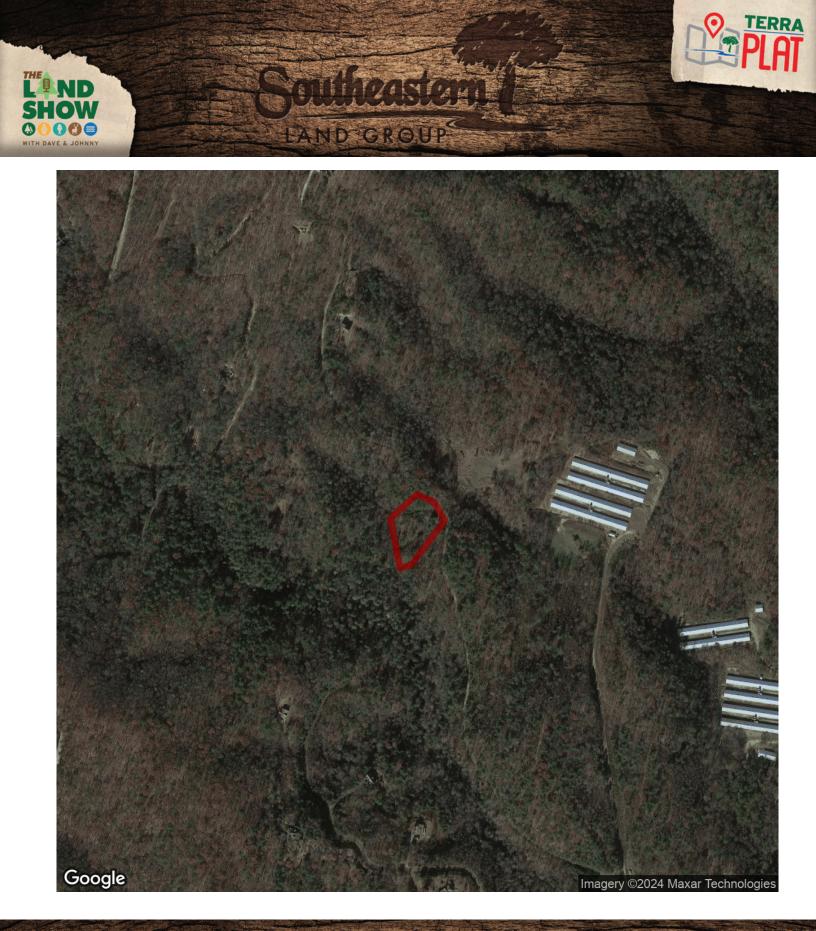

## 2.33+/- acres in Gilmer County, Georgia

LAND GROUP

Welcome to North Georgia! This beautiful lot features mixed hardwoods and pine, a strong mountain creek, quiet seclusion, and is a great location to build your cabin in the woods.

The easily accessible Bryant Creek runs along the South end of this tract with approximately 65+/- feet of frontage, and is the perfect spot for the family to play, catch crawdads, or just sit and let the cold mountain water run under your feet.