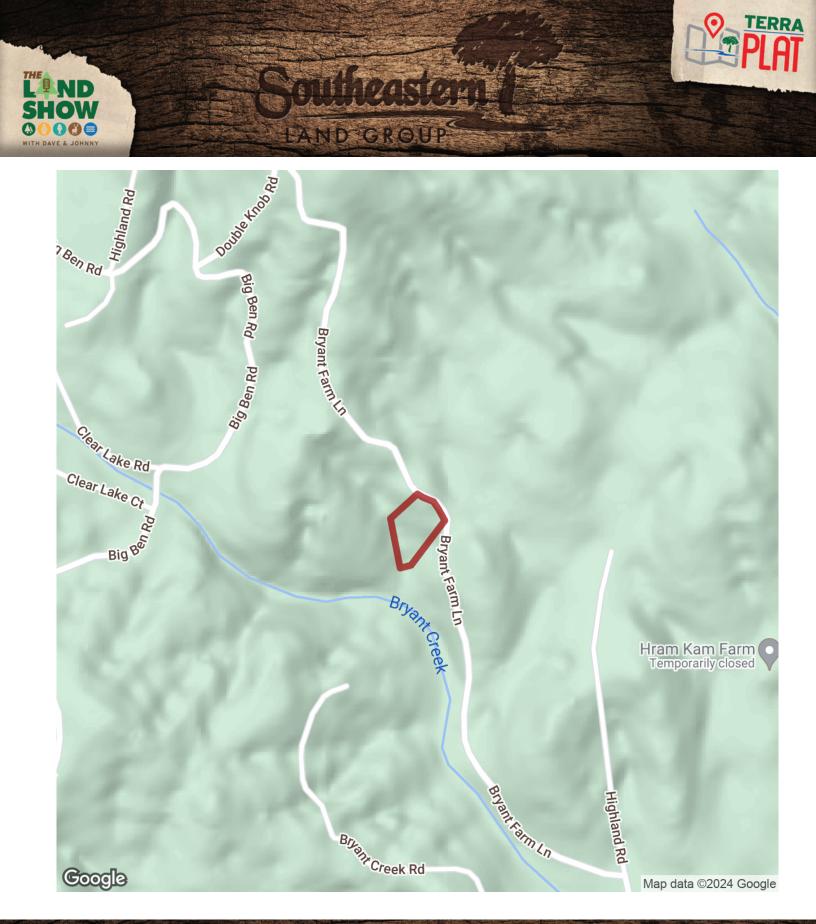

Located between Ellijay and Blue Ridge, you have all the conveniences of medical facilities, restaurants,

shopping, hiking trailheads, water sports, and terrific mountain views all over this area.

With multiple sites for your new construction giving views and sounds of the creek and underground utilities nearby, this spot is ready for you to come make your new home or mountain getaway.

The easily accessible Bryant Creek runs along the South end of this tract with approximately 65+/- feet of frontage, and is the perfect spot for the family to play, catch crawdads, or just sit and let the cold mountain water run under your feet.