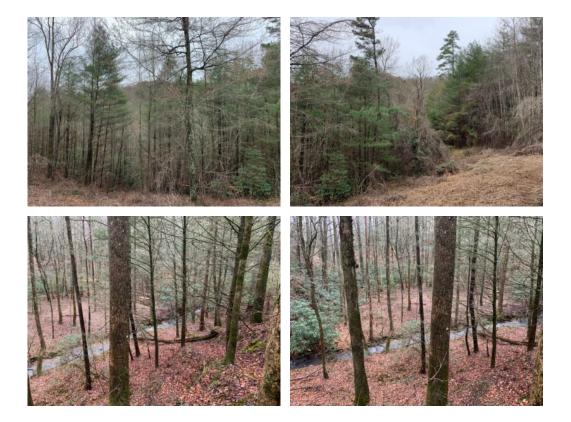

## 2.33+/- acres in Gilmer County, Georgia

LAND GROUP

Welcome to North Georgia! This beautiful lot features mixed hardwoods and pine, a strong mountain creek, quiet seclusion, and is a great location to build your cabin in the woods.

The easily accessible Bryant Creek runs along the South end of this tract with approximately 65+/- feet of frontage, and is the perfect spot for the family to play, catch crawdads, or just sit and let the cold mountain water run under your feet.