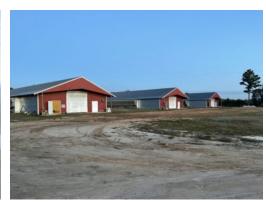

# 24.5+/- acres in Jeff Davis County, Georgia

Gator Bait Farm is a 5 house breeder hen farm located near Hazelhurst, Georgia. This farm currently grows for Pilgrims Douglas Complex. Three of the houses are 40×500 built in 2017 and two of the houses are 40×600 built in 1992 but recently updated. This farm has 24.5+/- Acres and a doublewide mobile home. The farm has a gross annual income of \$475,000 – 500,000.

The three 40×500 houses built in 2017:

Solid Side Walls Chain Walls ChoreTronics 3 Controllers \$.56 per dozen pay scale

The two 40×600 houses built in 1992:

Nests were replaced in 2013
Hen Feeders replaced in 2021
Drinkers replaced in 2020
Some wiring was updated in 2015
Cool Cell Pads have been updated recently
\$.52 per dozen pay scale