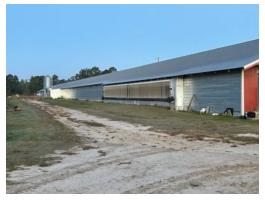

# 24.5+/- acres in Jeff Davis County, Georgia

Gator Bait Farm is a 5 house breeder hen farm located near Hazelhurst, Georgia. This farm currently grows for Pilgrims Douglas Complex. Three of the houses are 40×500 built in 2017 and two of the houses are 40×600 built in 1992 but recently updated. This farm has 24.5+/- Acres and a doublewide mobile home. The farm has a gross annual income of \$475,000 – 500,000.

The three 40×500 houses built in 2017:

Solid Side Walls Chain Walls ChoreTronics 3 Controllers \$.56 per dozen pay scale

The two 40×600 houses built in 1992:

Nests were replaced in 2013
Hen Feeders replaced in 2021
Drinkers replaced in 2020
Some wiring was updated in 2015
Cool Cell Pads have been updated recently
\$.52 per dozen pay scale