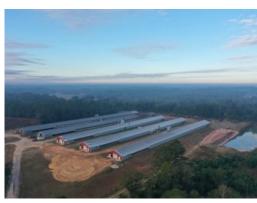

# 24.5+/- acres in Jeff Davis County, Georgia

Gator Bait Farm is a 5 house breeder hen farm located near Hazelhurst, Georgia. This farm currently grows for Pilgrims Douglas Complex. Three of the houses are 40×500 built in 2017 and two of the houses are 40×600 built in 1992 but recently updated. This farm has 24.5+/- Acres and a doublewide mobile home. The farm has a gross annual income of \$475,000 – 500,000.

The three 40×500 houses built in 2017:

Solid Side Walls Chain Walls ChoreTronics 3 Controllers \$.56 per dozen pay scale

The two 40×600 houses built in 1992:

Nests were replaced in 2013
Hen Feeders replaced in 2021
Drinkers replaced in 2020
Some wiring was updated in 2015
Cool Cell Pads have been updated recently
\$.52 per dozen pay scale