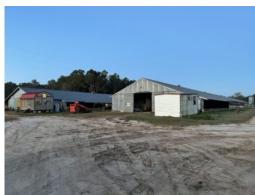

# 24.5+/- acres in Jeff Davis County, Georgia

Gator Bait Farm is a 5 house breeder hen farm located near Hazelhurst, Georgia. This farm currently grows for Pilgrims Douglas Complex. Three of the houses are 40×500 built in 2017 and two of the houses are 40×600 built in 1992 but recently updated. This farm has 24.5+/- Acres and a doublewide mobile home. The farm has a gross annual income of \$475,000 – 500,000.

The three 40×500 houses built in 2017:

Solid Side Walls Chain Walls ChoreTronics 3 Controllers \$.56 per dozen pay scale

The two 40×600 houses built in 1992:

Nests were replaced in 2013
Hen Feeders replaced in 2021
Drinkers replaced in 2020
Some wiring was updated in 2015
Cool Cell Pads have been updated recently
\$.52 per dozen pay scale