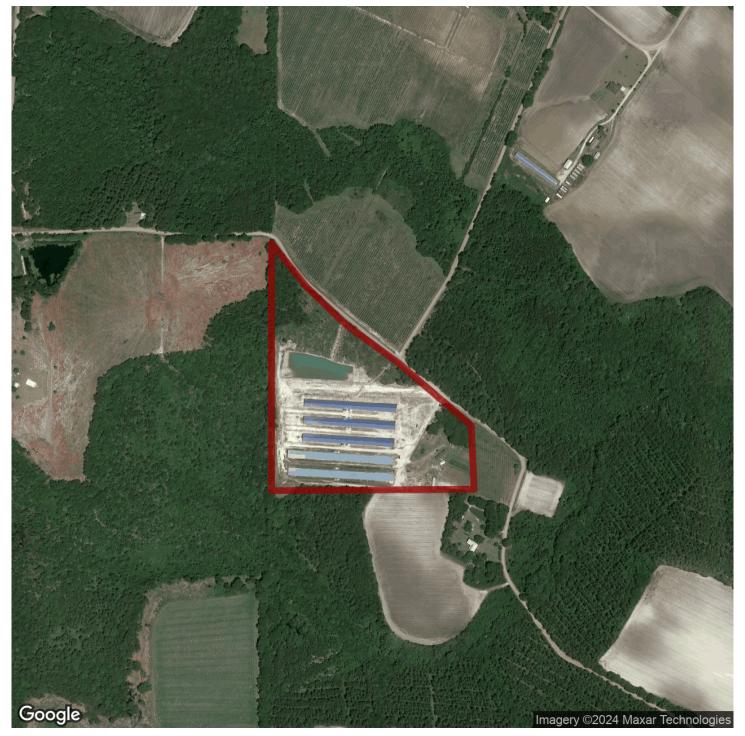

# 24.5+/- acres in Jeff Davis County, Georgia

Gator Bait Farm is a 5 house breeder hen farm located near Hazelhurst, Georgia. This farm currently grows for Pilgrims Douglas Complex. Three of the houses are 40×500 built in 2017 and two of the houses are 40×600 built in 1992 but recently updated. This farm has 24.5+/- Acres and a doublewide mobile home. The farm has a gross annual income of \$475,000 – 500,000.

The three 40×500 houses built in 2017:

Solid Side Walls Chain Walls ChoreTronics 3 Controllers \$.56 per dozen pay scale

The two 40×600 houses built in 1992:

Nests were replaced in 2013
Hen Feeders replaced in 2021
Drinkers replaced in 2020
Some wiring was updated in 2015
Cool Cell Pads have been updated recently
\$.52 per dozen pay scale

There are a few updates these houses will need. Controllers, Re-cable nests, nest spacing gaps adjusted

Gator Bait Farm is a great opportunity for someone to step into a high income producing farm with newer houses and recently updates on the 600' houses. Additional land can be purchased with the farm at an additional cost.