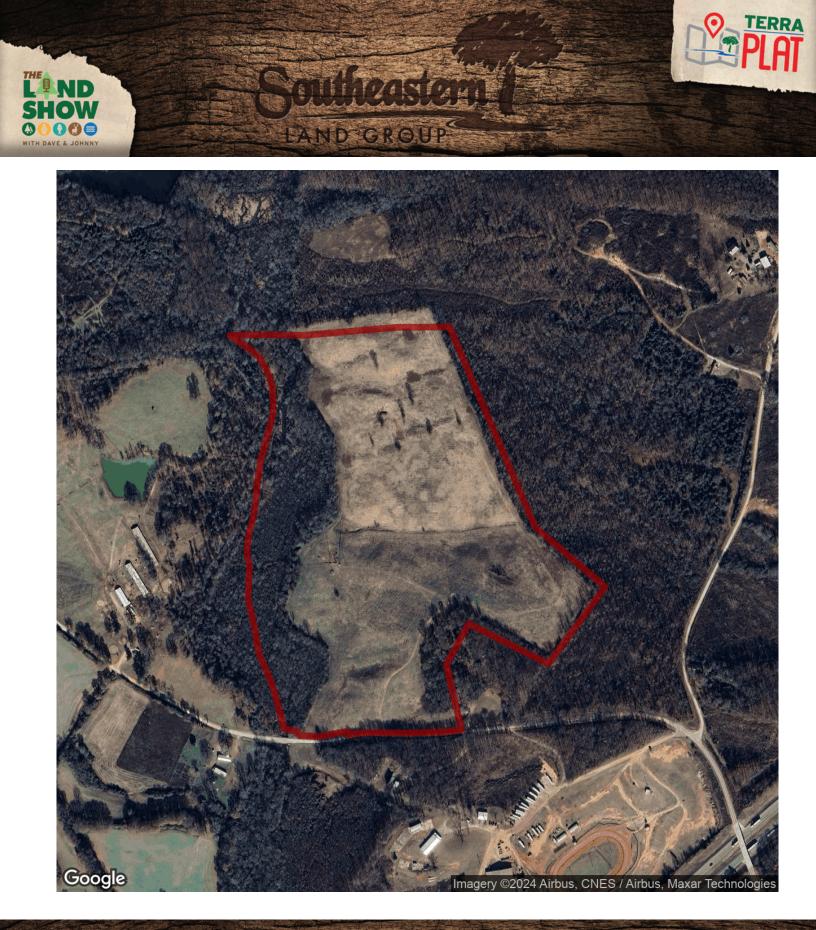

# 69+/- acres in Franklin County, Georgia

LAND GROUP

Beautiful 69+/- acre cattle farm located near the town of Carnesville, Georgia in Franklin County. This farm has a nice combination of rolling green hills to fertile bottomland along a small creek. There is almost a half mile of creek frontage and the creek runs from the northern end of the property to the southern end of the property. There are multiple pastures through cross fencing. Most of the fences on the property were built in the last three years. There is an established area conveniently located on the property complete with cattle working pens and a loadout area. A water well was recently added to the farm. There are multiple elevated knolls to build a home. Power is available on the property now.