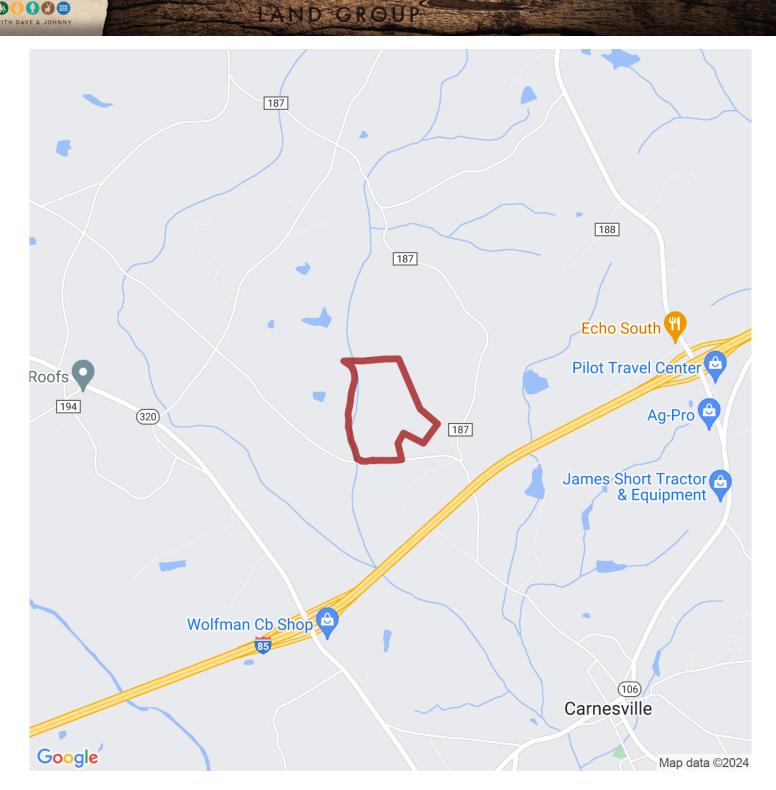

This farm has the capacity to maintain at least 65 cattle units. There are shaded areas along the creek and bottomland perfect for keeping animals comfortable and hydrated. If you are searching for a nice cattle farm, please consider this farm. Located just one hour north of Atlanta, one hour south of Greenville, South Carolina and three minutes from downtown Carnesville. Please call Jacob Bowen for additional information or to schedule a showing of this beautiful farm!