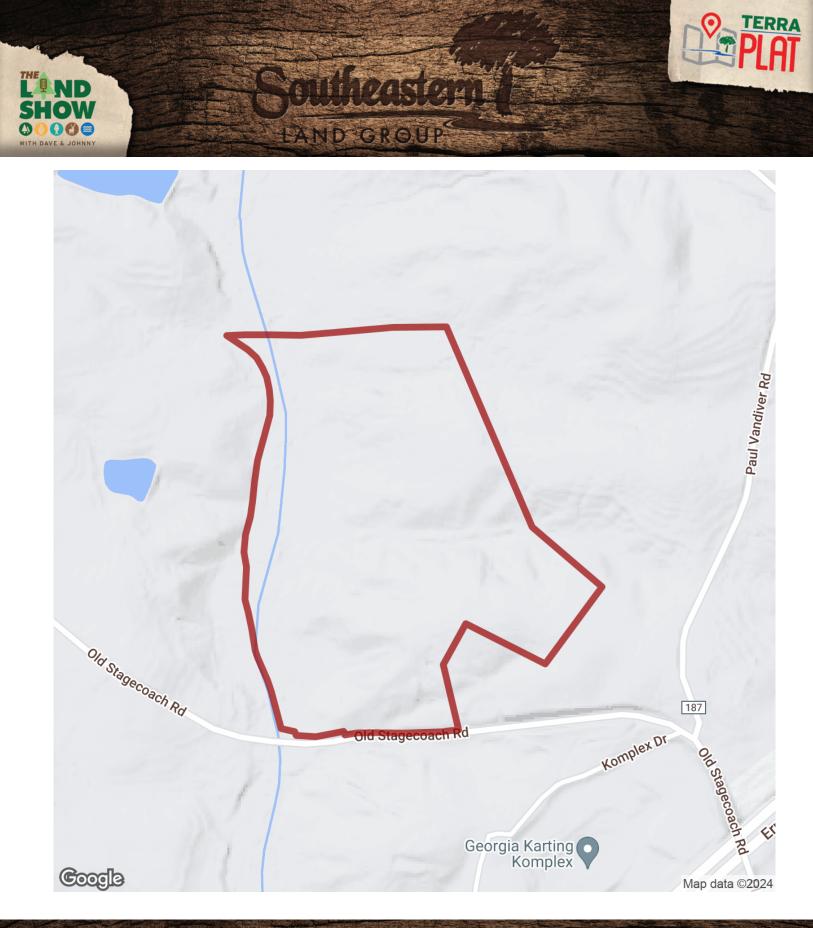

# 69+/- acres in Franklin County, Georgia

LAND GROUP

Beautiful 69+/- acre cattle farm located near the town of Carnesville, Georgia in Franklin County. This farm has a nice combination of rolling green hills to fertile bottomland along a small creek. There is almost a half mile of creek frontage and the creek runs from the northern end of the property to the southern end of the property. There are multiple pastures through cross fencing. Most of the fences on the property were built in the last three years. There is an established area conveniently located on the property complete with cattle working pens and a loadout area. A water well was recently added to the farm. There are multiple elevated knolls to build a home. Power is available on the property now.