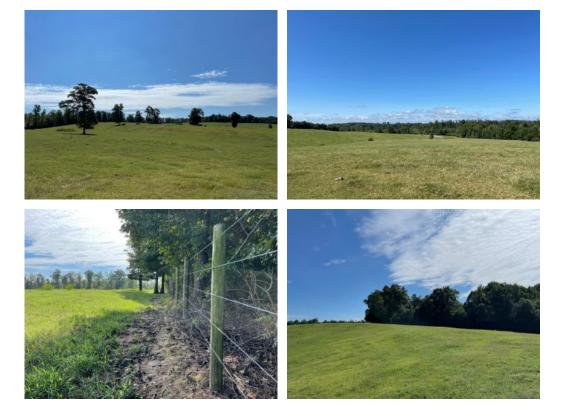

# 69+/- acres in Franklin County, Georgia

LAND GROUP

Beautiful 69+/- acre cattle farm located near the town of Carnesville, Georgia in Franklin County. This farm has a nice combination of rolling green hills to fertile bottomland along a small creek. There is almost a half mile of creek frontage and the creek runs from the northern end of the property to the southern end of the property. There are multiple pastures through cross fencing. Most of the fences on the property were built in the last three years. There is an established area conveniently located on the property complete with cattle working pens and a loadout area. A water well was recently added to the farm. There are multiple elevated knolls to build a home. Power is available on the property now.

This farm has the capacity to maintain at least 65 cattle units. There are shaded areas along the creek and bottomland perfect for keeping animals comfortable and hydrated. If you are searching for a nice cattle farm, please consider this farm. Located just one hour north of Atlanta, one hour south of Greenville, South Carolina and three minutes from downtown Carnesville. Please call Jacob Bowen for additional information or to schedule a showing of this beautiful farm!