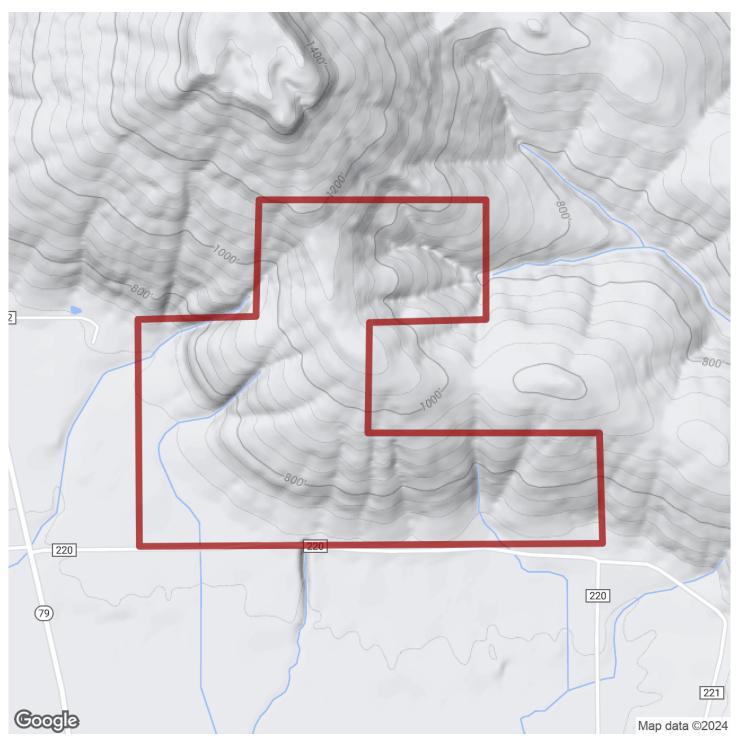

# 320+/- acres in Jackson County, Alabama

Now available in Scottsboro! 320+/- acres of excellent deer and turkey hunting with improved mountain road, and one mile of County Road 220 frontage. This property has established food plots, several hunting locations and a year round spring on property. Showings are strictly by appointment only. Contact Austin Ainsworth at 256-295-0386.