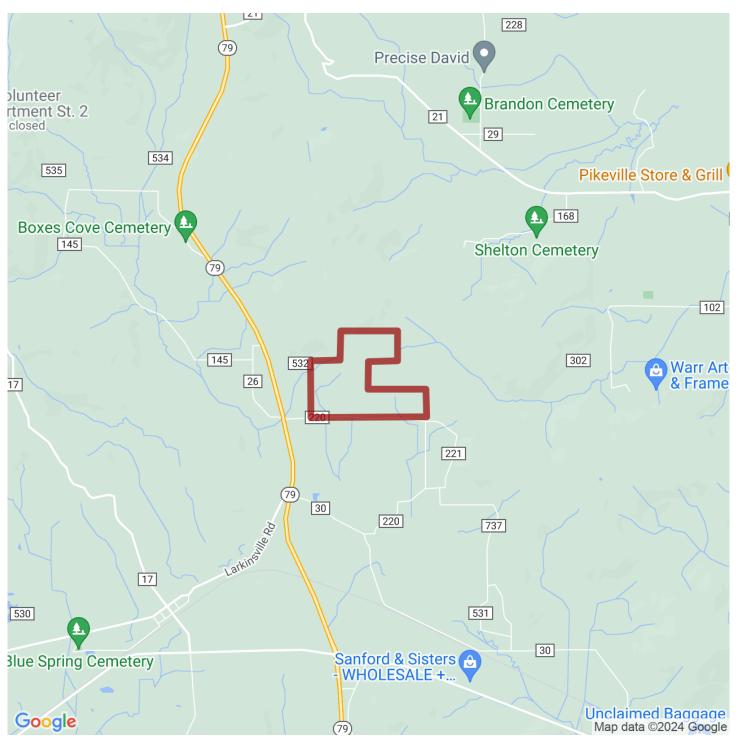

# 320+/- acres in Jackson County, Alabama

Now available in Scottsboro! 320+/- acres of excellent deer and turkey hunting with improved mountain road, and one mile of County Road 220 frontage. This property has established food plots, several hunting locations and a year round spring on property. Showings are strictly by appointment only. Contact Austin Ainsworth at 256-295-0386.