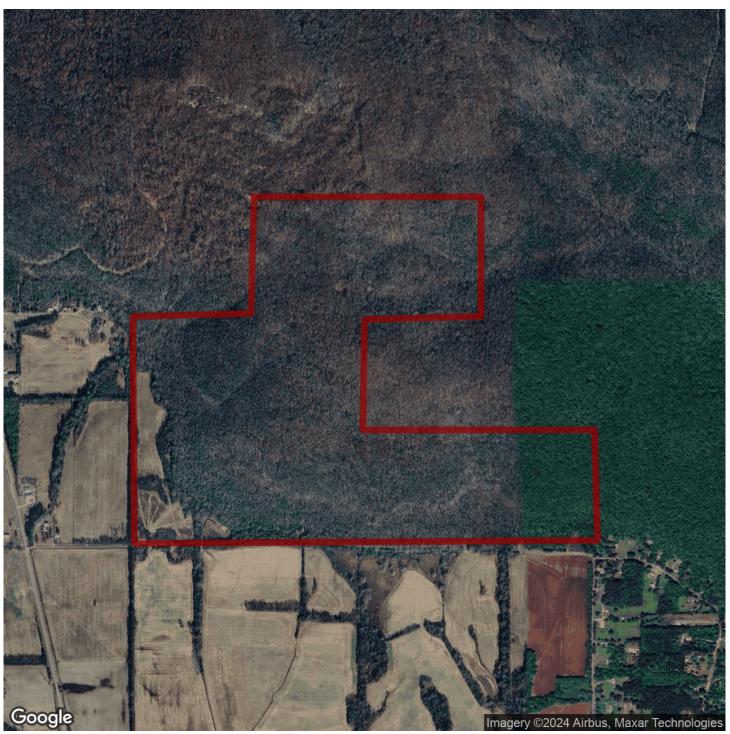

# 320+/- acres in Jackson County, Alabama

Now available in Scottsboro! 320+/- acres of excellent deer and turkey hunting with improved mountain road, and one mile of County Road 220 frontage. This property has established food plots, several hunting locations and a year round spring on property. Showings are strictly by appointment only. Contact Austin Ainsworth at 256-295-0386.