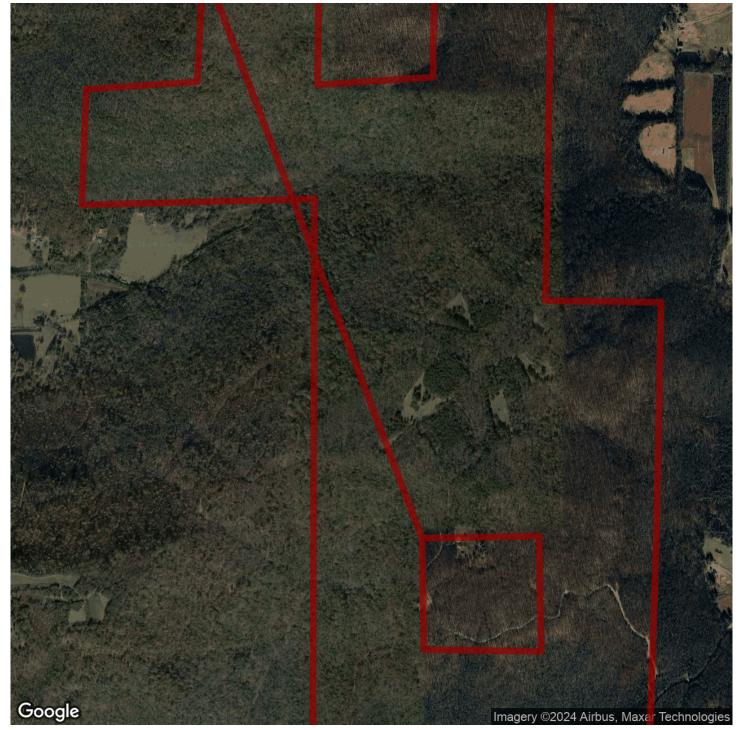

# 760+/- acres in Madison County, Alabama

760+/- acres for sale in New Hope, Alabama, only 20 miles south of Huntsville! This property is accessed from Clark Hollow Road. The timber on this tract is mostly hardwood with some pine on top. There are established deer and turkey food plots, and bluff views for miles in all directions. For more information on this rare opportunity to buy a large acreage tract in Madison County, contact Austin Ainsworth at 256-295-0386.