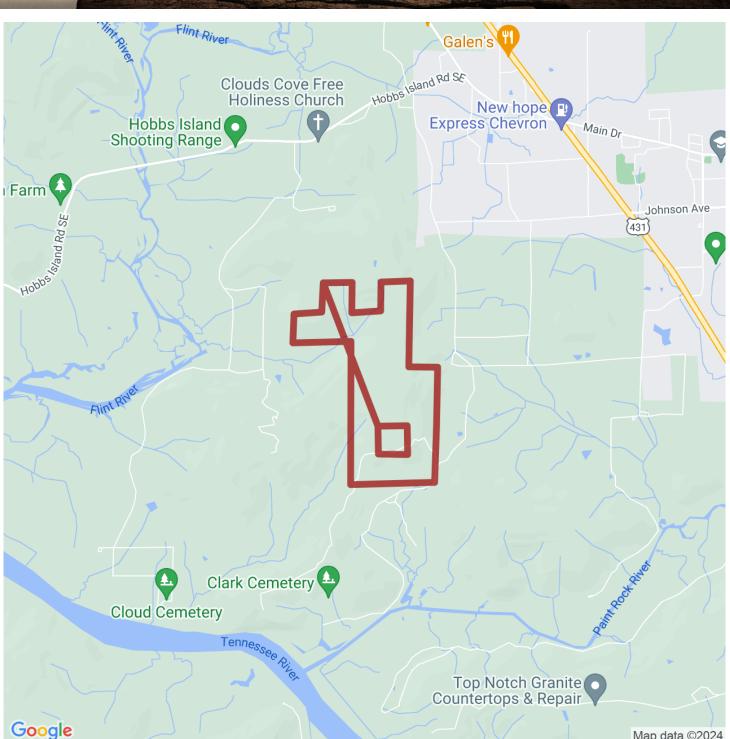

# 760+/- acres in Madison County, Alabama

760+/- acres for sale in New Hope, Alabama, only 20 miles south of Huntsville! This property is accessed from Clark Hollow Road. The timber on this tract is mostly hardwood with some pine on top. There are established deer and turkey food plots, and bluff views for miles in all directions. For more information on this rare opportunity to buy a large acreage tract in Madison County, contact Austin Ainsworth at 256-295-0386.