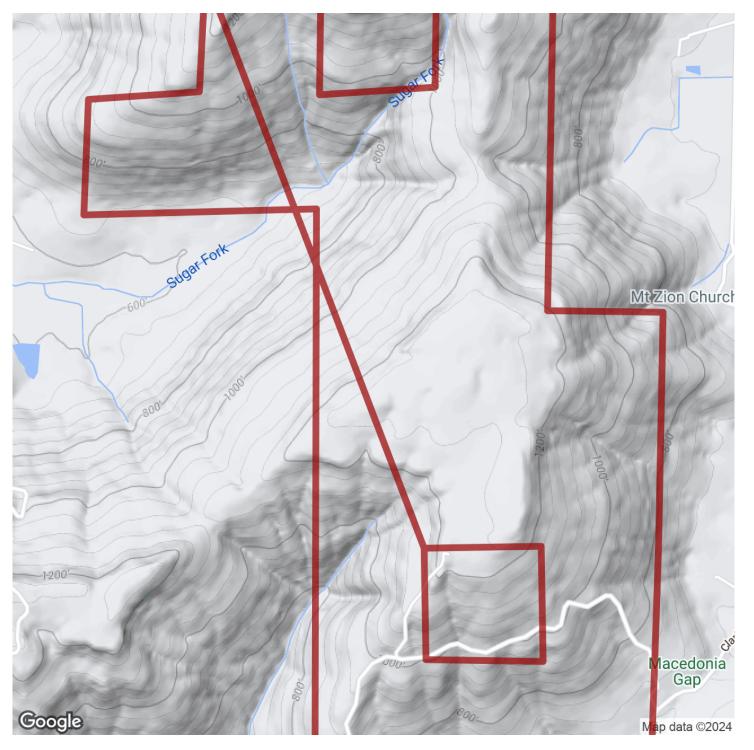

# 760+/- acres in Madison County, Alabama

760+/- acres for sale in New Hope, Alabama, only 20 miles south of Huntsville! This property is accessed from Clark Hollow Road. The timber on this tract is mostly hardwood with some pine on top. There are established deer and turkey food plots, and bluff views for miles in all directions. For more information on this rare opportunity to buy a large acreage tract in Madison County, contact Austin Ainsworth at 256-295-0386.