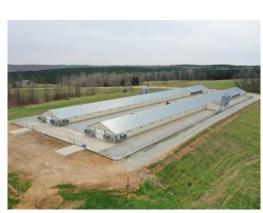

## 10+/- acres in Wayne County, Tennessee

Long Breeder farm is a 2 house grandparent farm contracted with Aviagen for fertile egg production. Grandparent farms like this are built to higher standards than broiler breeder hen farms. These type houses last for many years with proper upkeep. On top of that these two 40x452 houses built in 2011 have recently had over \$200,000 in improvements made. If you want to be in the poultry business with a good steady gross income of \$200,000 or more annually, take a good look at this package. 10+/- acres in the country just off the Natchez-Trace Parkway, and a steady-producing income generating farm. There is a site with nice long range views that would be perfect for a mobile home or cabin.

The houses have Big Dutchman equipment, Hired Hand Evolution controllers with s3 backups, chain feeders, cyclone pan rooster feeders, and a Taylor back-up generator. Farm runs on well water.

Long Farm is a bio-secure location. There will be NO entry into the farm without prior authorization from PoultrySouth and from Aviagen. All farm visitors must abide by all Aviagen requirements for biosecurity. Prospective purchasers should expect to put down \$160,000 and be able to demonstrate proof of availability of those funds. Prior pre qualification is required. Contact us to find out how.