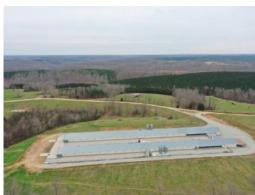

## 10+/- acres in Wayne County, Tennessee

Long Breeder farm is a 2 house grandparent farm contracted with Aviagen for fertile egg production. Grandparent farms like this are built to higher standards than broiler breeder hen farms. These type houses last for many years with proper upkeep. On top of that these two 40x452 houses built in 2011 have recently had over \$200,000 in improvements made. If you want to be in the poultry business with a good steady gross income of \$200,000 or more annually, take a good look at this package. 10+/- acres in the country just off the Natchez-Trace Parkway, and a steady-producing income generating farm. There is a site with nice long range views that would be perfect for a mobile home or cabin.

The houses have Big Dutchman equipment, Hired Hand Evolution controllers with s3 backups, chain feeders, cyclone pan rooster feeders, and a Taylor back-up generator. Farm runs on well water.

Long Farm is a bio-secure location. There will be NO entry into the farm without prior authorization from PoultrySouth and from Aviagen. All farm visitors must abide by all Aviagen requirements for biosecurity. Prospective purchasers should expect to put down \$160,000 and be able to demonstrate proof of availability of those funds. Prior pre qualification is required. Contact us to find out how.