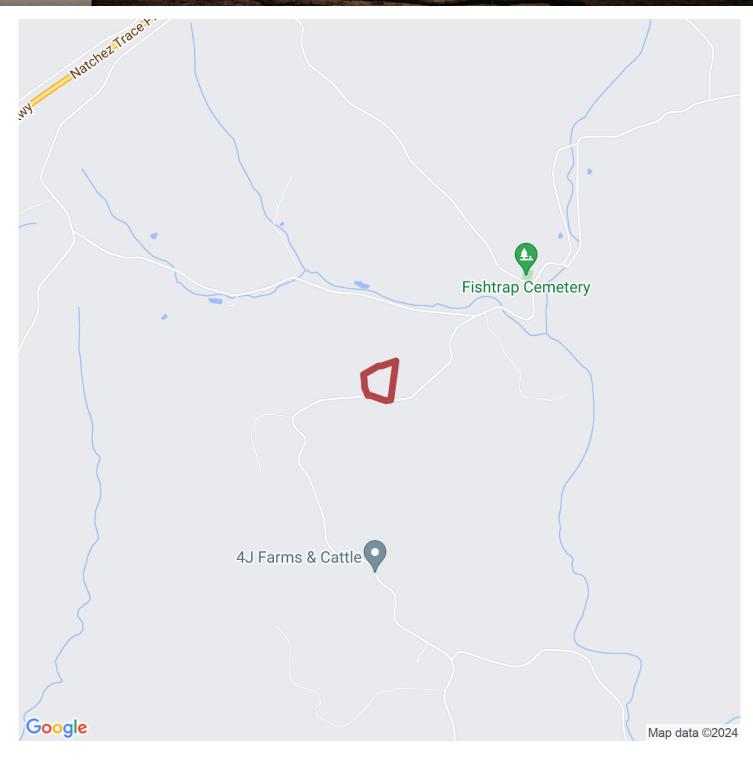

## 10+/- acres in Wayne County, Tennessee

Long Breeder farm is a 2 house grandparent farm contracted with Aviagen for fertile egg production. Grandparent farms like this are built to higher standards than broiler breeder hen farms. These type houses last for many years with proper upkeep. On top of that these two 40x452 houses built in 2011 have recently had over \$200,000 in improvements made. If you want to be in the poultry business with a good steady gross income of \$200,000 or more annually, take a good look at this package. 10+/- acres in the country just off the Natchez-Trace Parkway, and a steady-producing income generating farm. There is a site with nice long range views that would be perfect for a mobile home or cabin.