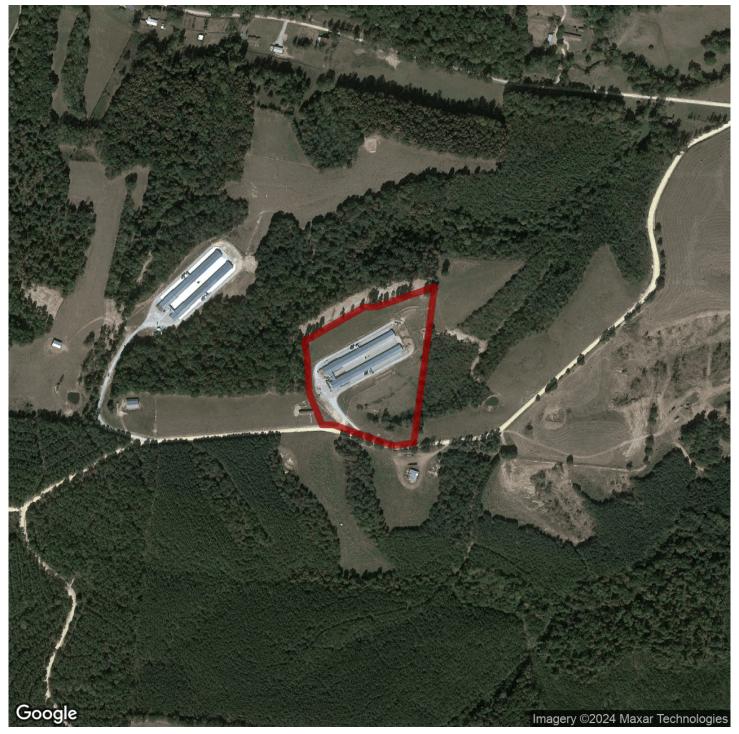

## 10+/- acres in Wayne County, Tennessee

Long Breeder farm is a 2 house grandparent farm contracted with Aviagen for fertile egg production. Grandparent farms like this are built to higher standards than broiler breeder hen farms. These type houses last for many years with proper upkeep. On top of that these two 40x452 houses built in 2011 have recently had over \$200,000 in improvements made. If you want to be in the poultry business with a good steady gross income of \$200,000 or more annually, take a good look at this package. 10+/- acres in the country just off the Natchez-Trace Parkway, and a steady-producing income generating farm. There is a site with nice long range views that would be perfect for a mobile home or cabin.

The houses have Big Dutchman equipment, Hired Hand Evolution controllers with s3 backups, chain feeders, cyclone pan rooster feeders, and a Taylor back-up generator. Farm runs on well water.

Long Farm is a bio-secure location. There will be NO entry into the farm without prior authorization from PoultrySouth and from Aviagen. All farm visitors must abide by all Aviagen requirements for biosecurity. Prospective purchasers should expect to put down \$160,000 and be able to demonstrate proof of availability of those funds. Prior pre qualification is required. Contact us to find out how.