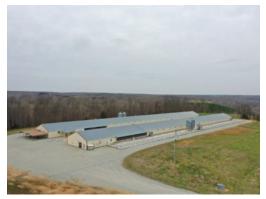

## 10+/- acres in Wayne County, Tennessee

Long Breeder farm is a 2 house grandparent farm contracted with Aviagen for fertile egg production. Grandparent farms like this are built to higher standards than broiler breeder hen farms. These type houses last for many years with proper upkeep. On top of that these two 40x452 houses built in 2011 have recently had over \$200,000 in improvements made. If you want to be in the poultry business with a good steady gross income of \$200,000 or more annually, take a good look at this package. 10+/- acres in the country just off the Natchez-Trace Parkway, and a steady-producing income generating farm. There is a site with nice long range views that would be perfect for a mobile home or cabin.

The houses have Big Dutchman equipment, Hired Hand Evolution controllers with s3 backups, chain feeders, cyclone pan rooster feeders, and a Taylor back-up generator. Farm runs on well water.

Long Farm is a bio-secure location. There will be NO entry into the farm without prior authorization from PoultrySouth and from Aviagen. All farm visitors must abide by all Aviagen requirements for biosecurity. Prospective purchasers should expect to put down \$160,000 and be able to demonstrate proof of availability of those funds. Prior pre qualification is required. Contact us to find out how.