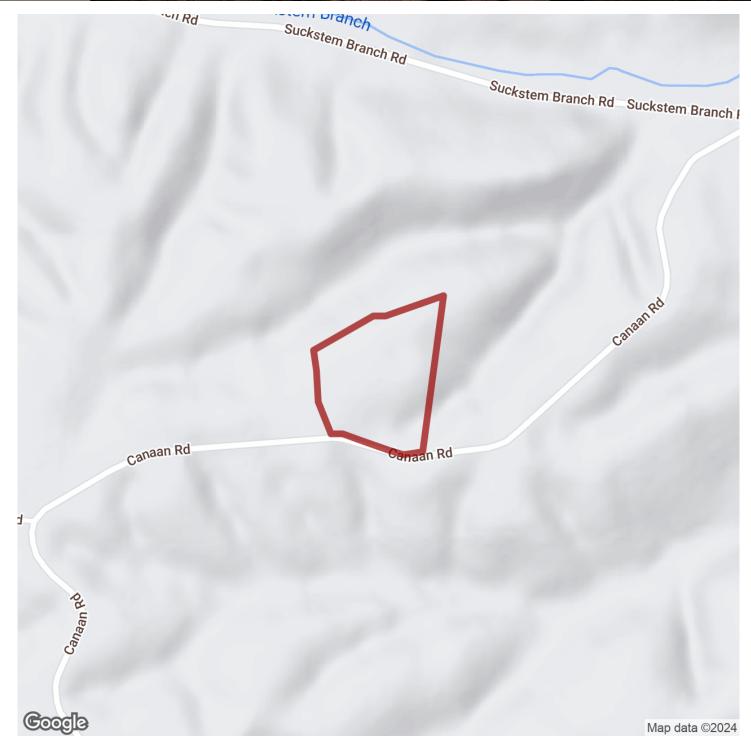

## 10+/- acres in Wayne County, Tennessee

Long Breeder farm is a 2 house grandparent farm contracted with Aviagen for fertile egg production. Grandparent farms like this are built to higher standards than broiler breeder hen farms. These type houses last for many years with proper upkeep. On top of that these two 40x452 houses built in 2011 have recently had over \$200,000 in improvements made. If you want to be in the poultry business with a good steady gross income of \$200,000 or more annually, take a good look at this package. 10+/- acres in the country just off the Natchez-Trace Parkway, and a steady-producing income generating farm. There is a site with nice long range views that would be perfect for a mobile home or cabin.