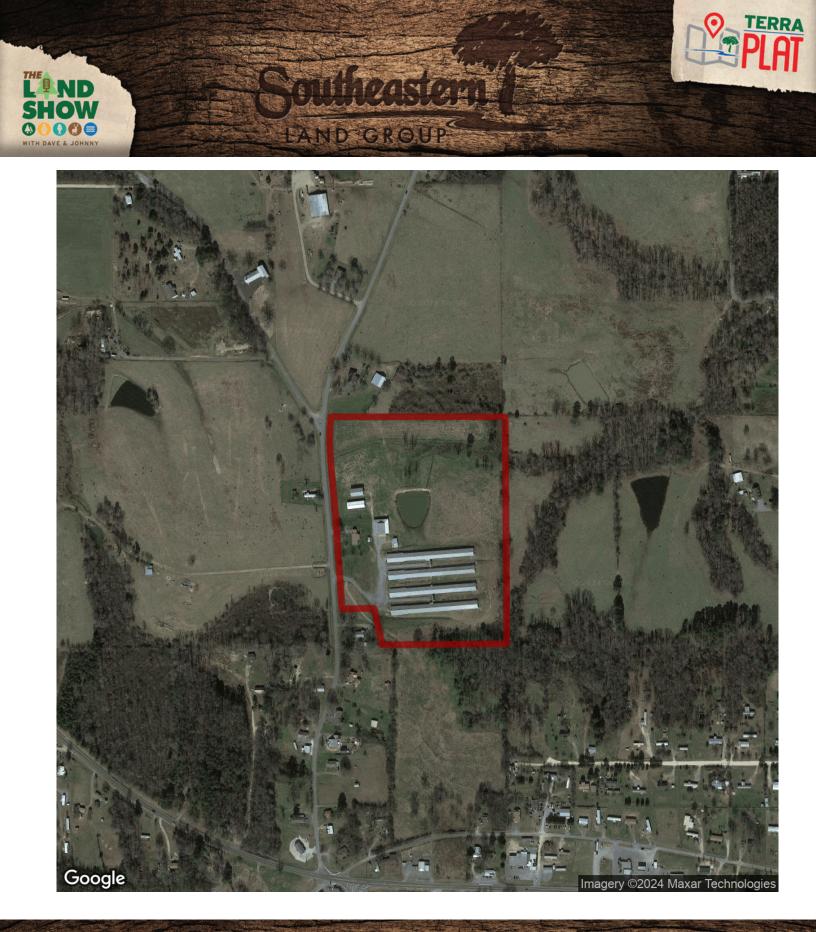

# 28+/- acres in DeKalb County, Alabama

AND GROUP

Mooneyham Broiler Farm – Crossville, AL

Mooneyham Broiler Farm is a four house farm located near Crossville in Dekalb County, AL. This farm grows a 6.8lb bird on a 50 day growout for Tyson Foods. The farm has one 42×500 house that was built in 2006 and 3 40×500 houses built in 1993. This farm is very well maintained and in great shape. The farm has a brick ranch style home that is a three bedroom and two bathroom home with an enclosed porch. The farm has a 40×100 enclosed shop, 40×75 hay/equipment barn, 30×50 compost shed, and a 40×60 litter barn.

This farm has a historical gross income of \$192,000-200,000. The only known update is to add a well as a back up water source for the farm.

The farm has a small pond and fenced pasture. There are cattle working pens under one barn. This farm is ready to go to work for a new owner. No farm equipment will stay with the farm.