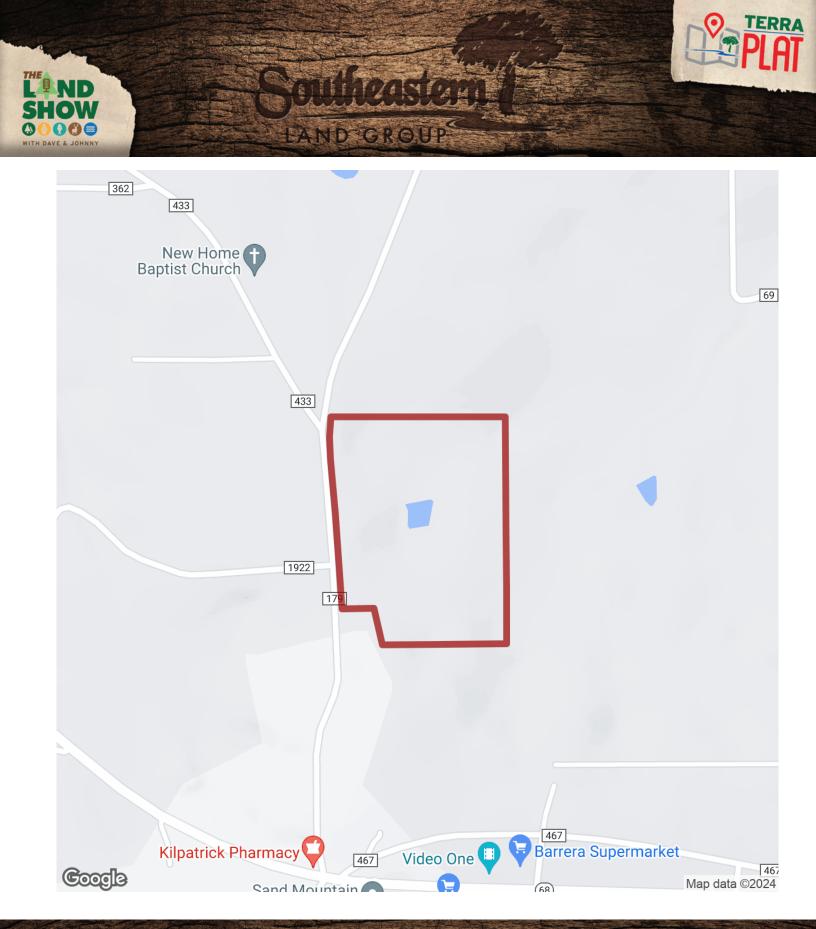

# 28+/- acres in DeKalb County, Alabama

AND GROUP

Mooneyham Broiler Farm – Crossville, AL

Mooneyham Broiler Farm is a four house farm located near Crossville in Dekalb County, AL. This farm grows a 6.8lb bird on a 50 day growout for Tyson Foods. The farm has one 42×500 house that was built in 2006 and 3 40×500 houses built in 1993. This farm is very well maintained and in great shape. The farm has a brick ranch style home that is a three bedroom and two bathroom home with an enclosed porch. The farm has a 40×100 enclosed shop, 40×75 hay/equipment barn, 30×50 compost shed, and a 40×60 litter barn.

This farm has a historical gross income of \$192,000-200,000. The only known update is to add a well as a back up water source for the farm.

The farm has a small pond and fenced pasture. There are cattle working pens under one barn. This farm is ready to go to work for a new owner. No farm equipment will stay with the farm.