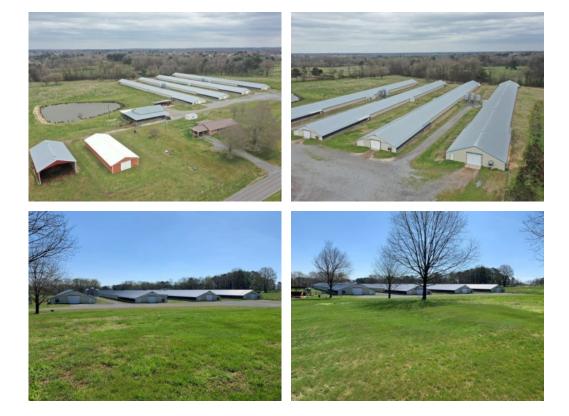

# 28+/- acres in DeKalb County, Alabama

AND GROUP

Mooneyham Broiler Farm – Crossville, AL

Mooneyham Broiler Farm is a four house farm located near Crossville in Dekalb County, AL. This farm grows a 6.8lb bird on a 50 day growout for Tyson Foods. The farm has one 42×500 house that was built in 2006 and 3 40×500 houses built in 1993. This farm is very well maintained and in great shape. The farm has a brick ranch style home that is a three bedroom and two bathroom home with an enclosed porch. The farm has a 40×100 enclosed shop, 40×75 hay/equipment barn, 30×50 compost shed, and a 40×60 litter barn.

This farm has a historical gross income of \$192,000-200,000. The only known update is to add a well as a back up water source for the farm.

The farm has a small pond and fenced pasture. There are cattle working pens under one barn. This farm is ready to go to work for a new owner. No farm equipment will stay with the farm.