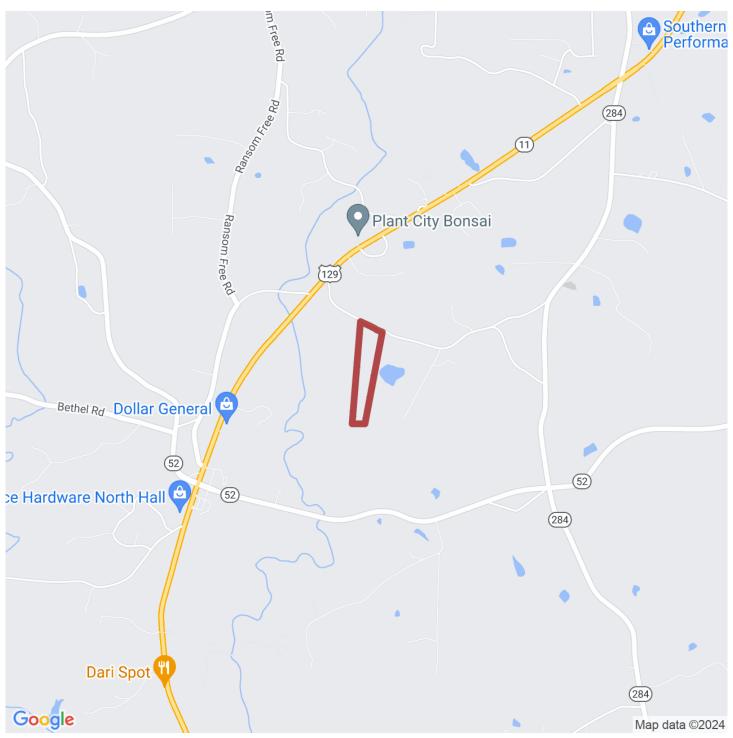

#### 21+/- acres in Hall County, Georgia

Excellent opportunity to own your private piece of land in North Hall County! The property has an area already cleared out perfect for a home site. There is a good mix of hardwoods throughout. Easy access to Highway 129 and approximately 10 miles to downtown Gainesville. A small creek flows along the northern boundary of the property. The land boasts beautiful views of Wauka Mountain and is home to deer, turkey and other small game. If you have been looking for land to build your country estate then you need to consider this property.

This is a 43.60 acre parcel to be split and sold according to map rendering. Survey to determine exact acreage. Adjoining 22+/- acres also available.

For more information about this property or to schedule your visit, please contact Jacob Bowen at 678-858-0382.