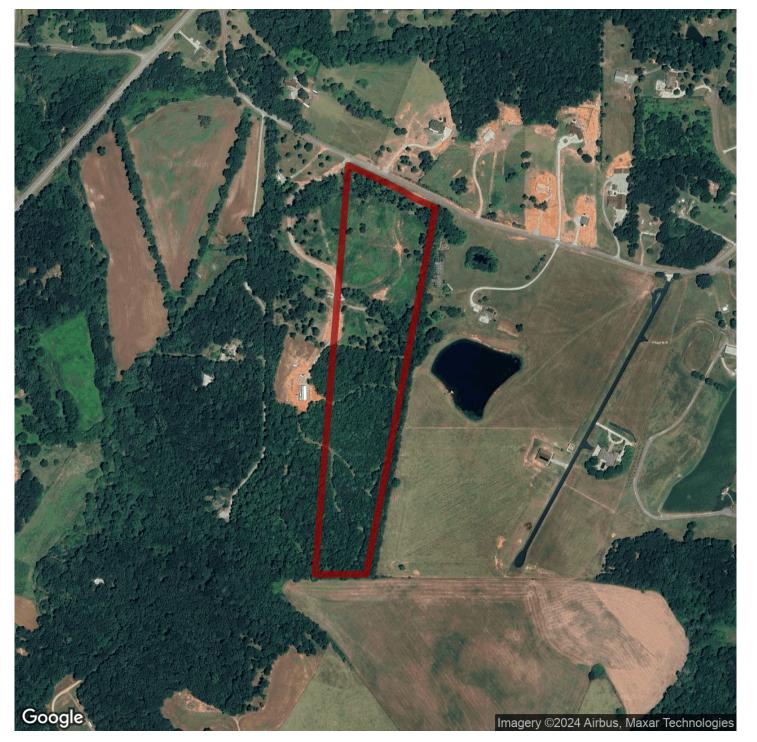

#### 21+/- acres in Hall County, Georgia

Excellent opportunity to own your private piece of land in North Hall County! The property has an area already cleared out perfect for a home site. There is a good mix of hardwoods throughout. Easy access to Highway 129 and approximately 10 miles to downtown Gainesville. A small creek flows along the northern boundary of the property. The land boasts beautiful views of Wauka Mountain and is home to deer, turkey and other small game. If you have been looking for land to build your country estate then you need to consider this property.

This is a 43.60 acre parcel to be split and sold according to map rendering. Survey to determine exact acreage. Adjoining 22+/- acres also available.

For more information about this property or to schedule your visit, please contact Jacob Bowen at 678-858-0382.