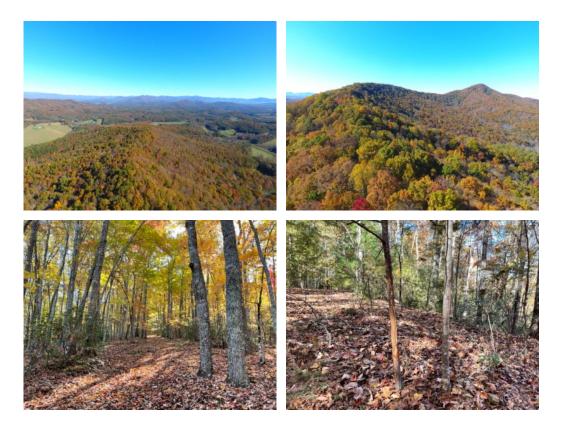

# 34+/- acres in Union County, Georgia

Wow! What a view and opportunity. Located north of Blairsville, Georgia, on the North Carolina line is a unique opportunity to own 34+/- acres on Ballard Mountain. The views are amazing atop the ridgeline road looking into the vast mountain ridges in North Carolina. Build your own lodge or cabin or build several cabins for others to rent for the week or weekends. There is underground power run to the property and roads winding throughout the landscape.