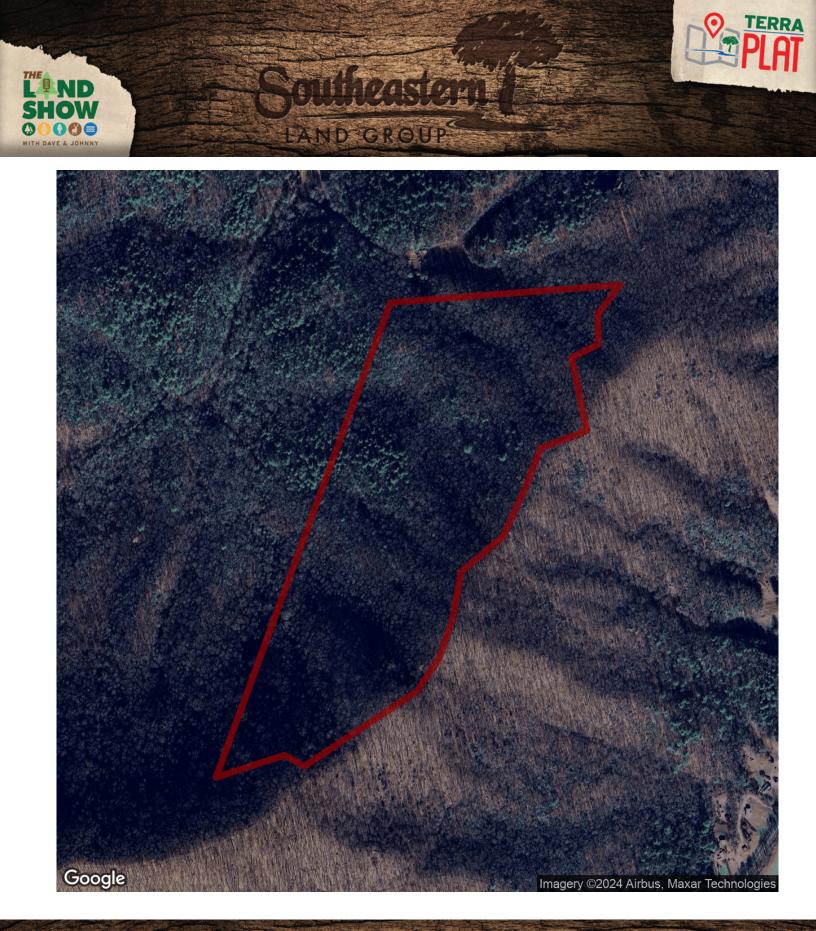

# 34+/- acres in Union County, Georgia

Wow! What a view and opportunity. Located north of Blairsville, Georgia, on the North Carolina line is a unique opportunity to own 34+/- acres on Ballard Mountain. The views are amazing atop the ridgeline road looking into the vast mountain ridges in North Carolina. Build your own lodge or cabin or build several cabins for others to rent for the week or weekends. There is underground power run to the property and roads winding throughout the landscape.

This a 69+/- acre parcel to be split and sold according to map rendering. Survey to determine exact acreage. Adjoining 34+/- acres also available. For more information about this property or to schedule your visit please contact Jacob Bowen at 678-858-0382 or John Hardin at 334-524-2756.