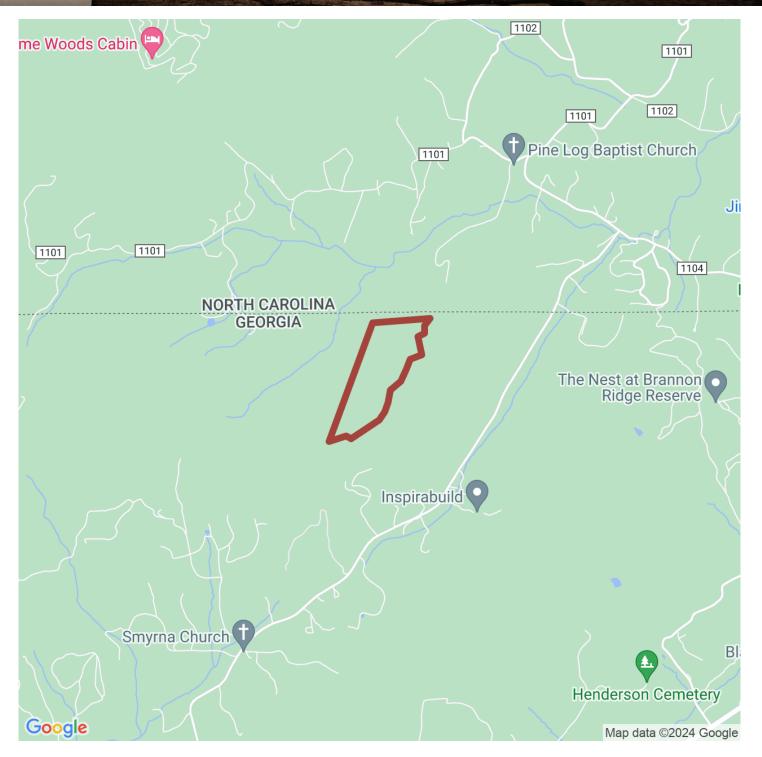

# 34+/- acres in Union County, Georgia

Wow! What a view and opportunity. Located north of Blairsville, Georgia, on the North Carolina line is a unique opportunity to own 34+/- acres on Ballard Mountain. The views are amazing atop the ridgeline road looking into the vast mountain ridges in North Carolina. Build your own lodge or cabin or build several cabins for others to rent for the week or weekends. There is underground power run to the property and roads winding throughout the landscape.

This a 69+/- acre parcel to be split and sold according to map rendering. Survey to determine exact acreage. Adjoining 34+/- acres also available. For more information about this property or to schedule your visit please contact Jacob Bowen at 678-858-0382 or John Hardin at 334-524-2756.