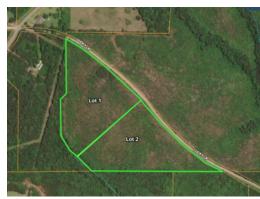

# 11.8+/- acres in Carroll County, Georgia

Lucky Lane Lot 1 - Come build your home in the country! This 11.8+/-ac tract on Lucky Lane is the perfect spot for your secluded new construction or mini-farm. This lot features natural regeneration of mixed timber and hardwoods with gentle rolling topography and approximately 950+/- feet of road frontage on Lucky Lane (gravel, county maintained). Property is currently in FLPA Covenant (Forest Land Protection Act) and Buyer will be responsible for keeping in FLPA through closing. Per Carroll County Assessor's office, you can build a home on this property while in FLPA. Survey will be needed and is negotiable. Owner intends to place covenant on the deed at closing to restrict mobile/manufactured homes.