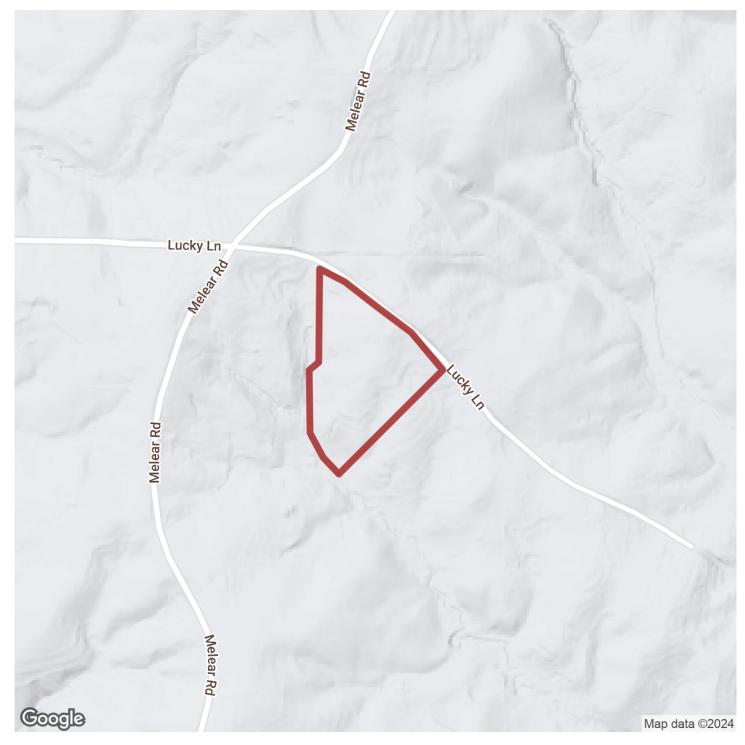

# 11.8+/- acres in Carroll County, Georgia

Lucky Lane Lot 1 - Come build your home in the country! This 11.8+/-ac tract on Lucky Lane is the perfect spot for your secluded new construction or mini-farm. This lot features natural regeneration of mixed timber and hardwoods with gentle rolling topography and approximately 950+/- feet of road frontage on Lucky Lane (gravel, county maintained). Property is currently in FLPA Covenant (Forest Land Protection Act) and Buyer will be responsible for keeping in FLPA through closing. Per Carroll County Assessor's office, you can build a home on this property while in FLPA. Survey will be needed and is negotiable. Owner intends to place covenant on the deed at closing to restrict mobile/manufactured homes.