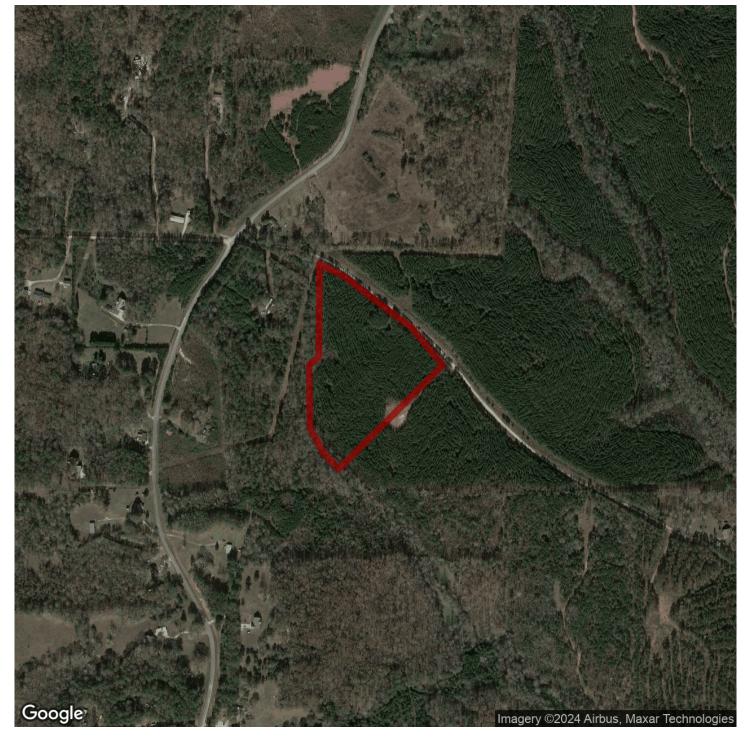

# 11.8+/- acres in Carroll County, Georgia

Lucky Lane Lot 1 - Come build your home in the country! This 11.8+/-ac tract on Lucky Lane is the perfect spot for your secluded new construction or mini-farm. This lot features natural regeneration of mixed timber and hardwoods with gentle rolling topography and approximately 950+/- feet of road frontage on Lucky Lane (gravel, county maintained). Property is currently in FLPA Covenant (Forest Land Protection Act) and Buyer will be responsible for keeping in FLPA through closing. Per Carroll County Assessor's office, you can build a home on this property while in FLPA. Survey will be needed and is negotiable. Owner intends to place covenant on the deed at closing to restrict mobile/manufactured homes.