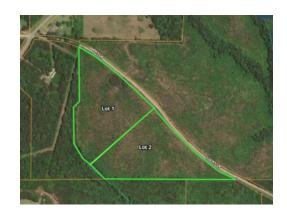

# 11.8+/- acres in Carroll County, Georgia

Lucky Lane Lot 2 - Come build your home in the country! This 11.8+/-ac tract on Lucky Lane is the perfect spot for your secluded new construction or mini-farm. This lot features natural regeneration of mixed timber and hardwoods with gentle rolling topography and approximately 1,100+/- feet of road frontage on Lucky Lane (gravel, county maintained). Property is currently in FLPA Covenant (Forest Land Protection Act) and Buyer will be responsible for keeping in FLPA through closing. Per Carroll County Assessor's office, you can build a home on this property while in FLPA. Survey will be needed and is negotiable. Owner intends to place covenant on the deed at closing to restrict mobile/manufactured homes.

Do not enter property without permission from listing agent, property shown by appointment only. Buyer's licensed agent must be present when buyer is on property. More pictures coming soon.

Mini farm · \$99,900 View online at http://selg.biz/1793