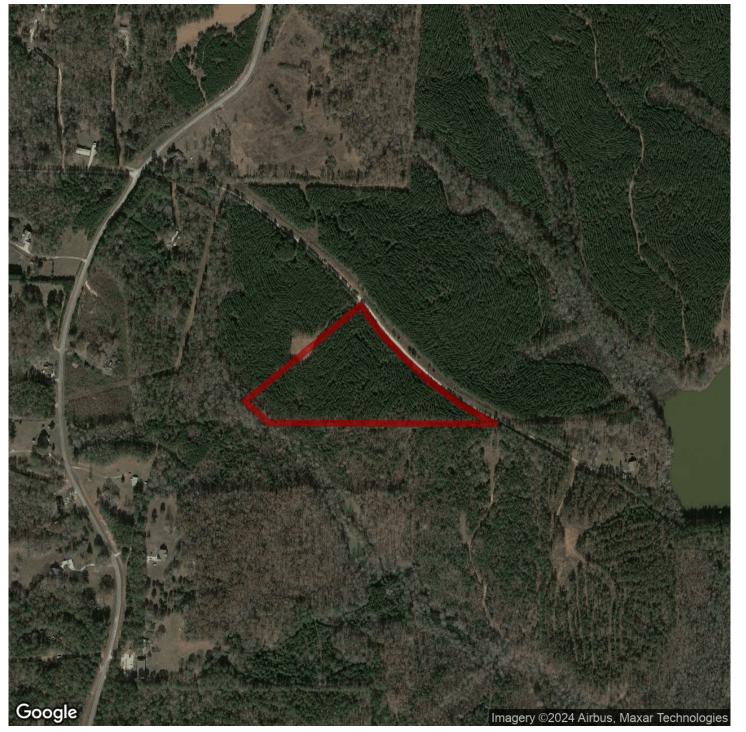

# 11.8+/- acres in Carroll County, Georgia

Lucky Lane Lot 2 - Come build your home in the country! This 11.8+/-ac tract on Lucky Lane is the perfect spot for your secluded new construction or mini-farm. This lot features natural regeneration of mixed timber and hardwoods with gentle rolling topography and approximately 1,100+/- feet of road frontage on Lucky Lane (gravel, county maintained). Property is currently in FLPA Covenant (Forest Land Protection Act) and Buyer will be responsible for keeping in FLPA through closing. Per Carroll County Assessor's office, you can build a home on this property while in FLPA. Survey will be needed and is negotiable. Owner intends to place covenant on the deed at closing to restrict mobile/manufactured homes.

Do not enter property without permission from listing agent, property shown by appointment only. Buyer's licensed agent must be present when buyer is on property. More pictures coming soon.

Mini farm · \$99,900 View online at http://selg.biz/1793