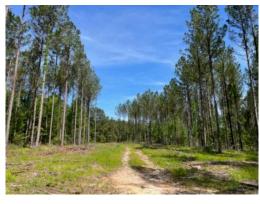

# 108+/- acres in Butler County, Alabama

108+/- acres for sale in Butler Co Alabama. This tract located less than 1 mile from Exit 107 (Grace/Garland) on 165. The property consist of mostly mature timber stands including 65+/- acres of thinned pine timber in the 23-25 yr old range. Approximately 10+/-acres of pre-merch pine plantation. The remainder is in mature hardwood stands with a creek flowing through the tract. This is an excellent hunting tract with a long term timber investment potential. Power and water are available along the paved road frontage. A small pond is located on the property and needs some work but could be expanded in size. This property is shown by appointment only. Please call Rick Bourne to schedule a showing.