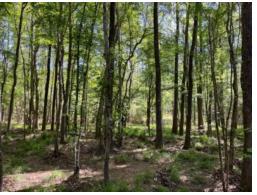

# 108+/- acres in Butler County, Alabama

108+/- acres for sale in Butler Co Alabama. This tract located less than 1 mile from Exit 107 (Grace/Garland) on 165. The property consist of mostly mature timber stands including 65+/- acres of thinned pine timber in the 23-25 yr old range. Approximately 10+/-acres of pre-merch pine plantation. The remainder is in mature hardwood stands with a creek flowing through the tract. This is an excellent hunting tract with a long term timber investment potential. Power and water are available along the paved road frontage. A small pond is located on the property and needs some work but could be expanded in size. This property is shown by appointment only. Please call Rick Bourne to schedule a showing.