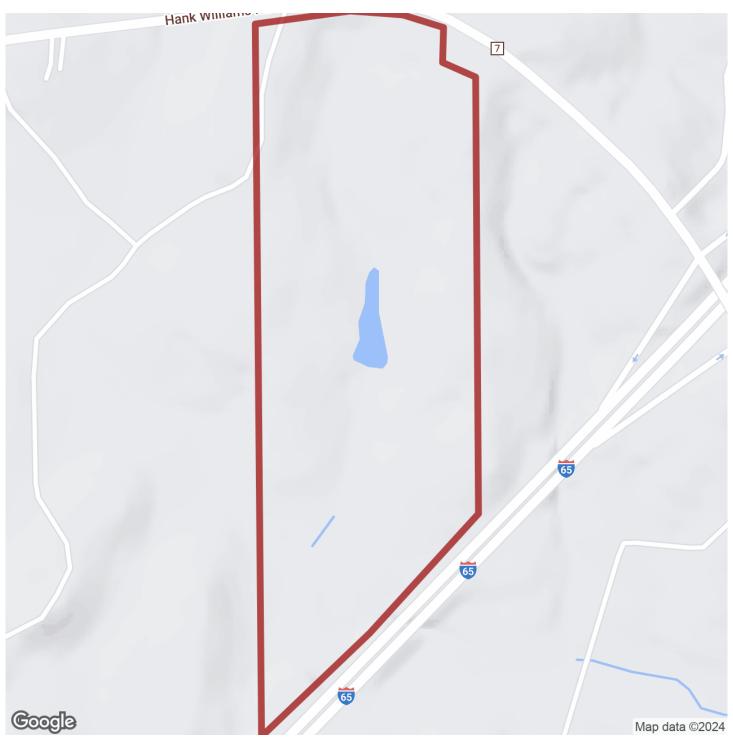

# 108+/- acres in Butler County, Alabama

108+/- acres for sale in Butler Co Alabama. This tract located less than 1 mile from Exit 107 (Grace/Garland) on 165. The property consist of mostly mature timber stands including 65+/- acres of thinned pine timber in the 23-25 yr old range. Approximately 10+/-acres of pre-merch pine plantation. The remainder is in mature hardwood stands with a creek flowing through the tract. This is an excellent hunting tract with a long term timber investment potential. Power and water are available along the paved road frontage. A small pond is located on the property and needs some work but could be expanded in size. This property is shown by appointment only. Please call Rick Bourne to schedule a showing.