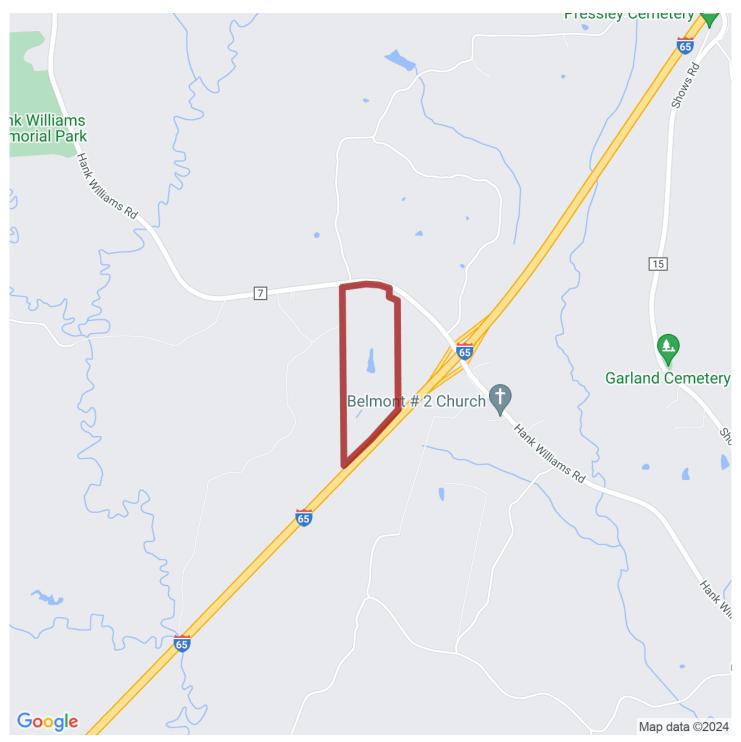

# 108+/- acres in Butler County, Alabama

108+/- acres for sale in Butler Co Alabama. This tract located less than 1 mile from Exit 107 (Grace/Garland) on 165. The property consist of mostly mature timber stands including 65+/- acres of thinned pine timber in the 23-25 yr old range. Approximately 10+/-acres of pre-merch pine plantation. The remainder is in mature hardwood stands with a creek flowing through the tract. This is an excellent hunting tract with a long term timber investment potential. Power and water are available along the paved road frontage. A small pond is located on the property and needs some work but could be expanded in size. This property is shown by appointment only. Please call Rick Bourne to schedule a showing.