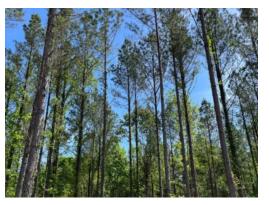

# 108+/- acres in Butler County, Alabama

108+/- acres for sale in Butler Co Alabama. This tract located less than 1 mile from Exit 107 (Grace/Garland) on 165. The property consist of mostly mature timber stands including 65+/- acres of thinned pine timber in the 23-25 yr old range. Approximately 10+/-acres of pre-merch pine plantation. The remainder is in mature hardwood stands with a creek flowing through the tract. This is an excellent hunting tract with a long term timber investment potential. Power and water are available along the paved road frontage. A small pond is located on the property and needs some work but could be expanded in size. This property is shown by appointment only. Please call Rick Bourne to schedule a showing.