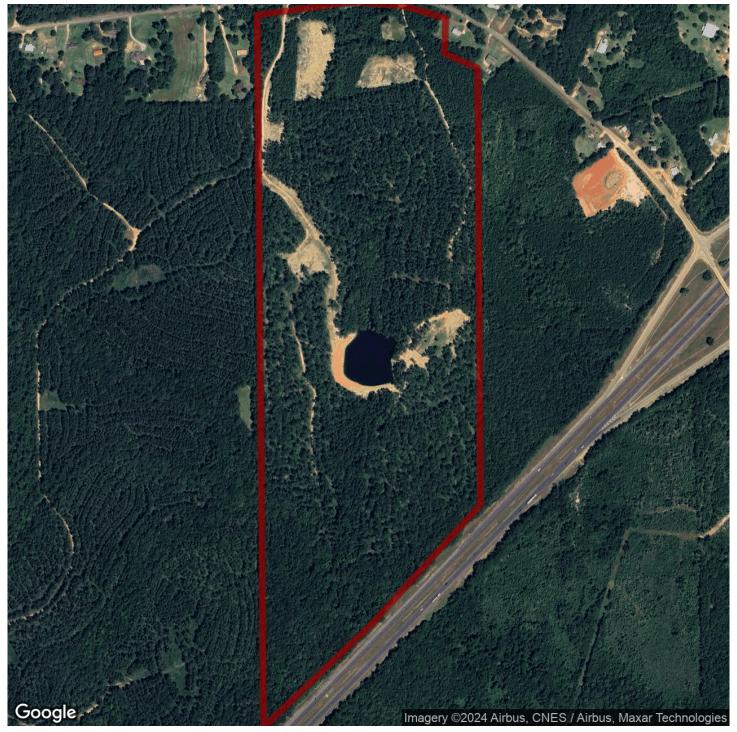

# 108+/- acres in Butler County, Alabama

108+/- acres for sale in Butler Co Alabama. This tract located less than 1 mile from Exit 107 (Grace/Garland) on 165. The property consist of mostly mature timber stands including 65+/- acres of thinned pine timber in the 23-25 yr old range. Approximately 10+/-acres of pre-merch pine plantation. The remainder is in mature hardwood stands with a creek flowing through the tract. This is an excellent hunting tract with a long term timber investment potential. Power and water are available along the paved road frontage. A small pond is located on the property and needs some work but could be expanded in size. This property is shown by appointment only. Please call Rick Bourne to schedule a showing.