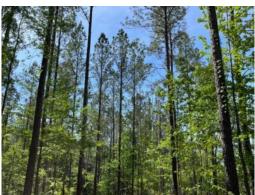

# 108+/- acres in Butler County, Alabama

108+/- acres for sale in Butler Co Alabama. This tract located less than 1 mile from Exit 107 (Grace/Garland) on 165. The property consist of mostly mature timber stands including 65+/- acres of thinned pine timber in the 23-25 yr old range. Approximately 10+/-acres of pre-merch pine plantation. The remainder is in mature hardwood stands with a creek flowing through the tract. This is an excellent hunting tract with a long term timber investment potential. Power and water are available along the paved road frontage. A small pond is located on the property and needs some work but could be expanded in size. This property is shown by appointment only. Please call Rick Bourne to schedule a showing.