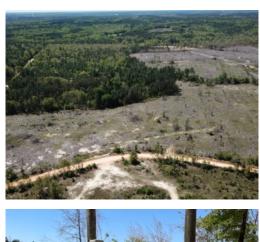

### 11+/- acres in Taylor County, Georgia

Lot 1 - Great building lot just 10 minutes south of Butler, GA. Come enjoy the quiet serene dirt road to your corner lot of 11+/- acres. This property is a blank slate with recently planted containerized pine trees covering the tract and now is the perfect time to pick out your home site and plan out this property. This tract is in a great area for hunting and recreation, come check it out! Survey will be needed. Do not enter property without permission from listing agent, property shown by appointment only. Buyer's licensed agent must be present when buyer is on property.