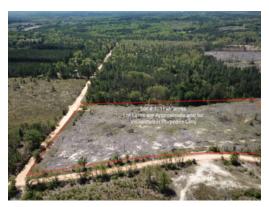

### 11+/- acres in Taylor County, Georgia

Lot 1 - Great building lot just 10 minutes south of Butler, GA. Come enjoy the quiet serene dirt road to your corner lot of 11+/- acres. This property is a blank slate with recently planted containerized pine trees covering the tract and now is the perfect time to pick out your home site and plan out this property. This tract is in a great area for hunting and recreation, come check it out! Survey will be needed. Do not enter property without permission from listing agent, property shown by appointment only. Buyer's licensed agent must be present when buyer is on property.