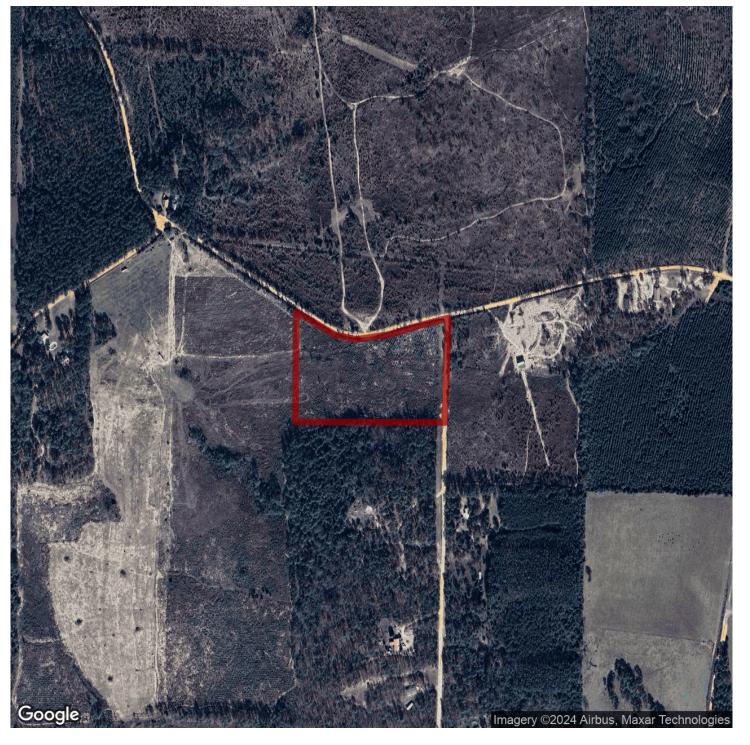

### 11+/- acres in Taylor County, Georgia

Lot 1 - Great building lot just 10 minutes south of Butler, GA. Come enjoy the quiet serene dirt road to your corner lot of 11+/- acres. This property is a blank slate with recently planted containerized pine trees covering the tract and now is the perfect time to pick out your home site and plan out this property. This tract is in a great area for hunting and recreation, come check it out! Survey will be needed. Do not enter property without permission from listing agent, property shown by appointment only. Buyer's licensed agent must be present when buyer is on property.

Mini farm · \$34,900

View online at http://selg.biz/2565

### Southeastern TAND GROUP

15 Mt Sinai Church S Mount Sinai Rd **Cooo**ls Map data ©2024

selandgroup.com

1-866-751-LAND