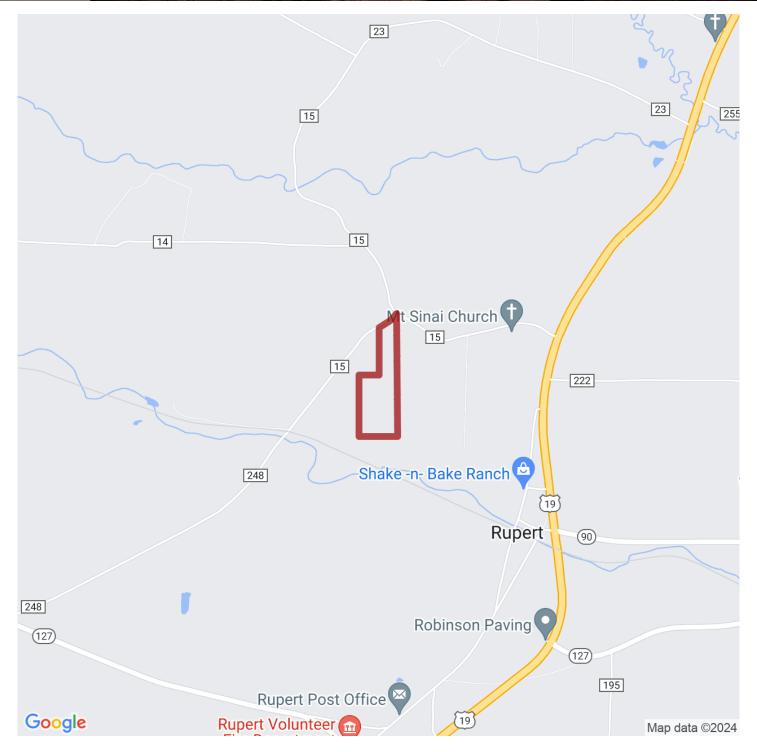

#### Georgia

Large estate lot just 10 minutes south of Butler, GA. Come enjoy the quiet serene dirt road to your corner lot of 41+/- acres. This property is a blank slate with recently planted containerized pine trees covering the tract and now is the perfect time to pick out your home site and plan out this property. Plenty of room to spread out and make your homestead here. This tract has approximately 500'+/- Mt. Sinai Church Road frontage and more acreage available.

# Southeastern -

15 Mr. Sinai Church Rd S Mount Sinai Rd 15 S Mount Sinai Rd 15 **Coogle** Map data ©2024

selandgroup.com

1-866-751-LAND