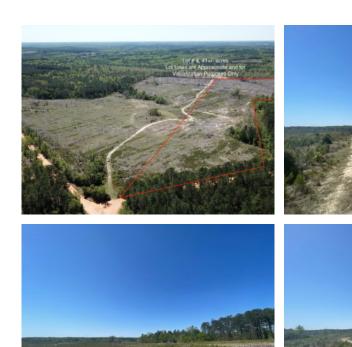

#### Georgia

Large estate lot just 10 minutes south of Butler, GA. Come enjoy the quiet serene dirt road to your corner lot of 41+/- acres. This property is a blank slate with recently planted containerized pine trees covering the tract and now is the perfect time to pick out your home site and plan out this property. Plenty of room to spread out and make your homestead here. This tract has approximately 500'+/- Mt. Sinai Church Road frontage and more acreage available.

This tract is in a great area for hunting and recreation, come check it out! Survey will be needed.

Do not enter property without permission from listing agent, property shown by appointment only. Buyer's licensed agent must be present when buyer is on property.