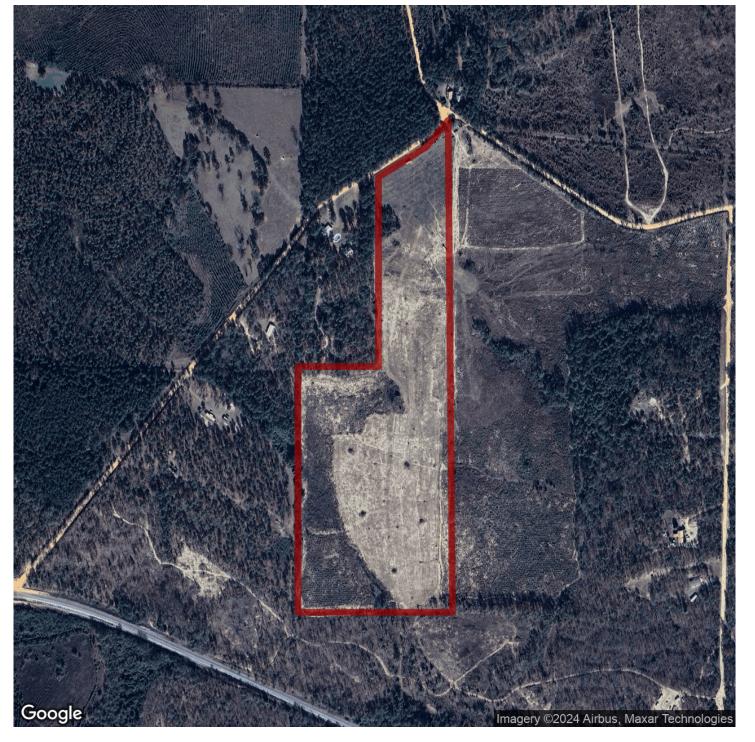

#### Georgia

Large estate lot just 10 minutes south of Butler, GA. Come enjoy the quiet serene dirt road to your corner lot of 41+/- acres. This property is a blank slate with recently planted containerized pine trees covering the tract and now is the perfect time to pick out your home site and plan out this property. Plenty of room to spread out and make your homestead here. This tract has approximately 500'+/- Mt. Sinai Church Road frontage and more acreage available.

This tract is in a great area for hunting and recreation, come check it out! Survey will be needed.

Do not enter property without permission from listing agent, property shown by appointment only. Buyer's licensed agent must be present when buyer is on property.