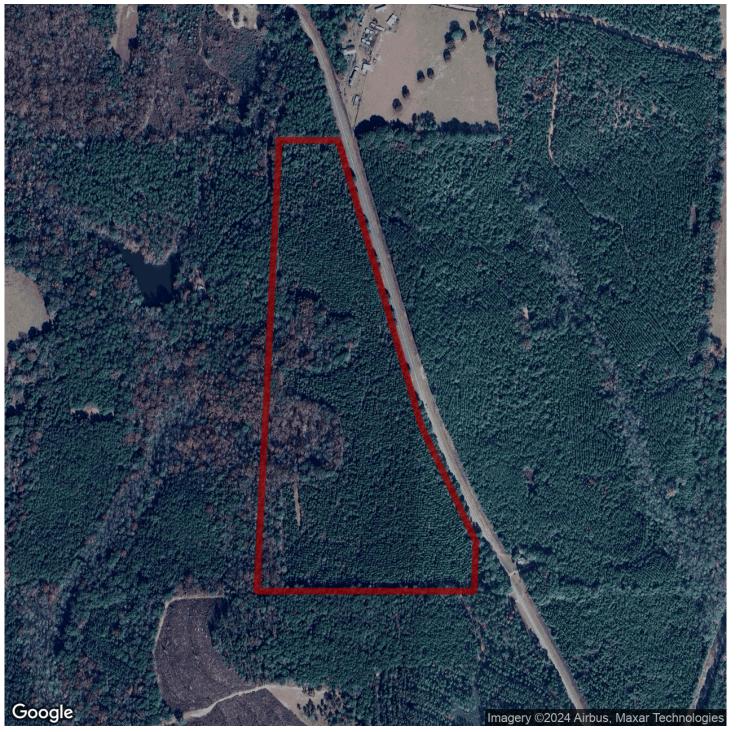

# 49+/- acres in Crenshaw County, Alabama

For Sale!!! 49+/- acres located in the Live Oak community of Crenshaw Co. With almost 800 ft of frontage along paved Live Oak rd the possibilities are endless with this tract. Most of the property is in Long Leaf pine plantation that was planted in 2011. The remainder is in mature hardwood drains that consist of several varieties of mature mast producing oak trees. This is an excellent hunting tract with several great cabin/home sites. There is one small food plot with room to expand and add more open areas. Luverne, AL is a short 7.5 mile drive to the South and Troy, AL is located 18 miles to the East. Property is shown by appointment only please call the agent to schedule a showing. 984011-2