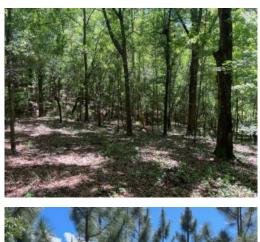

# 49+/- acres in Crenshaw County, Alabama

For Sale!!! 49+/- acres located in the Live Oak community of Crenshaw Co. With almost 800 ft of frontage along paved Live Oak rd the possibilities are endless with this tract. Most of the property is in Long Leaf pine plantation that was planted in 2011. The remainder is in mature hardwood drains that consist of several varieties of mature mast producing oak trees. This is an excellent hunting tract with several great cabin/home sites. There is one small food plot with room to expand and add more open areas. Luverne, AL is a short 7.5 mile drive to the South and Troy, AL is located 18 miles to the East. Property is shown by appointment only please call the agent to schedule a showing. 984011-2