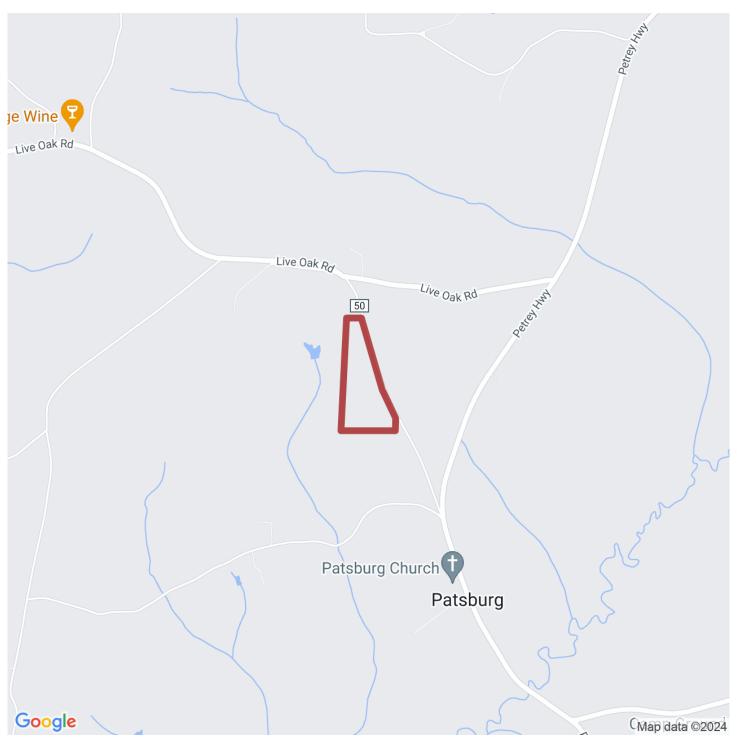

# 49+/- acres in Crenshaw County, Alabama

For Sale!!! 49+/- acres located in the Live Oak community of Crenshaw Co. With almost 800 ft of frontage along paved Live Oak rd the possibilities are endless with this tract. Most of the property is in Long Leaf pine plantation that was planted in 2011. The remainder is in mature hardwood drains that consist of several varieties of mature mast producing oak trees. This is an excellent hunting tract with several great cabin/home sites. There is one small food plot with room to expand and add more open areas. Luverne, AL is a short 7.5 mile drive to the South and Troy, AL is located 18 miles to the East. Property is shown by appointment only please call the agent to schedule a showing. 984011-2