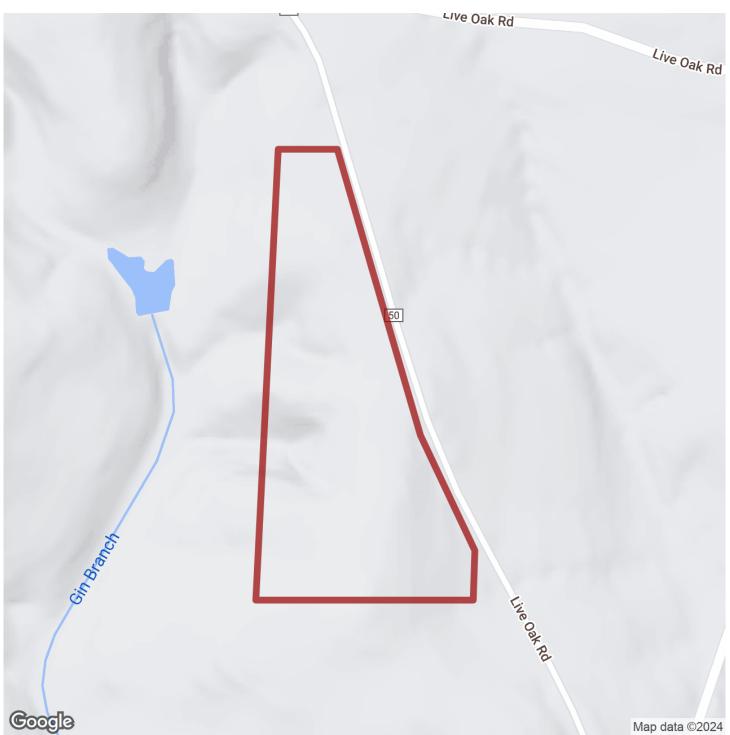

# 49+/- acres in Crenshaw County, Alabama

For Sale!!! 49+/- acres located in the Live Oak community of Crenshaw Co. With almost 800 ft of frontage along paved Live Oak rd the possibilities are endless with this tract. Most of the property is in Long Leaf pine plantation that was planted in 2011. The remainder is in mature hardwood drains that consist of several varieties of mature mast producing oak trees. This is an excellent hunting tract with several great cabin/home sites. There is one small food plot with room to expand and add more open areas. Luverne, AL is a short 7.5 mile drive to the South and Troy, AL is located 18 miles to the East. Property is shown by appointment only please call the agent to schedule a showing. 984011-2