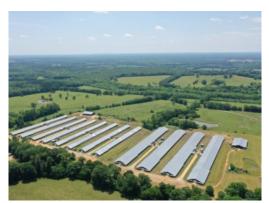

#### 37+/- acres in Lowndes County, Alabama

Triple O Farms – 12 House Farm with Mega Houses

Triple O Farms is a 12 house broiler farm located in Lowndesboro, AL. This farm grows a big bird for Koch Foods Montgomery Complex. The farm has 8 40×500 houses built in 2004 and 4 66×600 MEGA Houses built in 2009. The farm has a historic gross annual income from \$750,000-800,000. The farm has a two story home that is 4 bedroom and 3 bath. The farm is secluded at the dead end of a county maintained road, but just a few minutes from school and US Hwy 80.

The farm has the following equipment:

ChoreTronics 3 Controllers (2021 installation)

Big Dutchman Feed Lines

Val Drinkers in 8 houses

Ziggity Drinkers in 4 houses

Mega Houses have Tube Heat

40×500 houses have Brooders