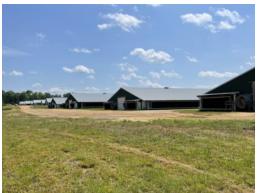

#### 37+/- acres in Lowndes County, Alabama

Triple O Farms – 12 House Farm with Mega Houses

Triple O Farms is a 12 house broiler farm located in Lowndesboro, AL. This farm grows a big bird for Koch Foods Montgomery Complex. The farm has 8 40×500 houses built in 2004 and 4 66×600 MEGA Houses built in 2009. The farm has a historic gross annual income from \$750,000-800,000. The farm has a two story home that is 4 bedroom and 3 bath. The farm is secluded at the dead end of a county maintained road, but just a few minutes from school and US Hwy 80.

The farm has the following equipment:

ChoreTronics 3 Controllers (2021 installation)

Big Dutchman Feed Lines

Val Drinkers in 8 houses

Ziggity Drinkers in 4 houses

Mega Houses have Tube Heat

40×500 houses have Brooders