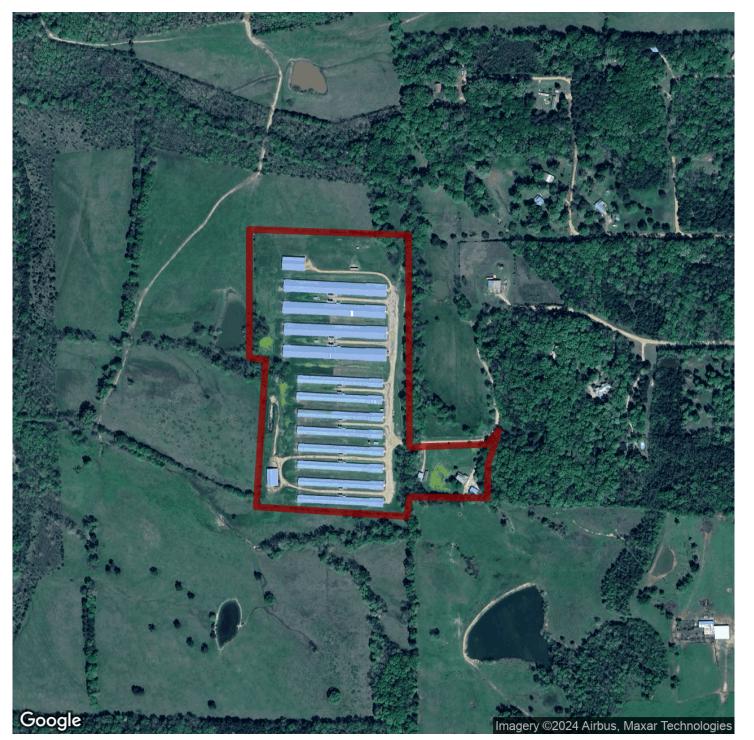

#### 37+/- acres in Lowndes County, Alabama

Triple O Farms – 12 House Farm with Mega Houses

Triple O Farms is a 12 house broiler farm located in Lowndesboro, AL. This farm grows a big bird for Koch Foods Montgomery Complex. The farm has 8 40×500 houses built in 2004 and 4 66×600 MEGA Houses built in 2009. The farm has a historic gross annual income from \$750,000-800,000. The farm has a two story home that is 4 bedroom and 3 bath. The farm is secluded at the dead end of a county maintained road, but just a few minutes from school and US Hwy 80.

The farm has the following equipment:

ChoreTronics 3 Controllers (2021 installation)

Big Dutchman Feed Lines

Val Drinkers in 8 houses

Ziggity Drinkers in 4 houses

Mega Houses have Tube Heat

40×500 houses have Brooders