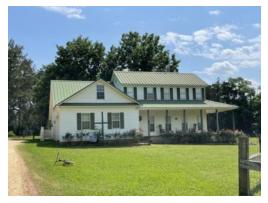

#### 37+/- acres in Lowndes County, Alabama

Triple O Farms – 12 House Farm with Mega Houses

Triple O Farms is a 12 house broiler farm located in Lowndesboro, AL. This farm grows a big bird for Koch Foods Montgomery Complex. The farm has 8 40×500 houses built in 2004 and 4 66×600 MEGA Houses built in 2009. The farm has a historic gross annual income from \$750,000-800,000. The farm has a two story home that is 4 bedroom and 3 bath. The farm is secluded at the dead end of a county maintained road, but just a few minutes from school and US Hwy 80.