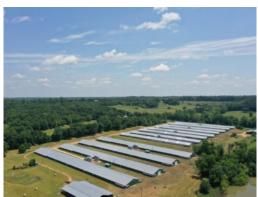

#### 37+/- acres in Lowndes County, Alabama

Triple O Farms – 12 House Farm with Mega Houses

Triple O Farms is a 12 house broiler farm located in Lowndesboro, AL. This farm grows a big bird for Koch Foods Montgomery Complex. The farm has 8 40×500 houses built in 2004 and 4 66×600 MEGA Houses built in 2009. The farm has a historic gross annual income from \$750,000-800,000. The farm has a two story home that is 4 bedroom and 3 bath. The farm is secluded at the dead end of a county maintained road, but just a few minutes from school and US Hwy 80.

The farm has the following equipment:

ChoreTronics 3 Controllers (2021 installation)

Big Dutchman Feed Lines

Val Drinkers in 8 houses

Ziggity Drinkers in 4 houses

Mega Houses have Tube Heat

40×500 houses have Brooders