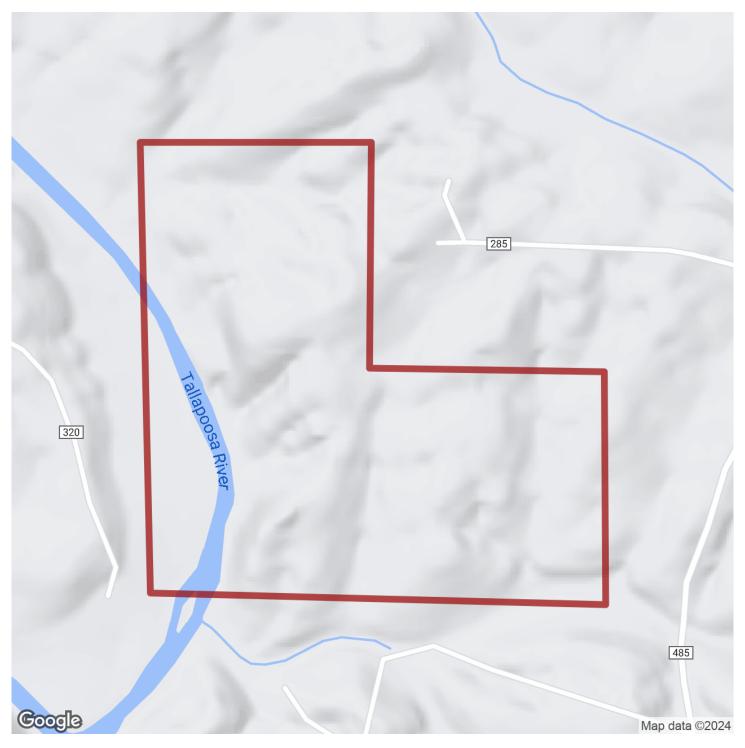

### TALLAPOOSA RIVER FRONTAGE!!

Are you looking for a property where you can enjoy the beauty and serenity of riverfront property? Then look no further!

This 120 +/- acre property, located near Muscadine, Alabama boasts approximately 1,800 feet of Tallapoosa River frontage, mature hardwoods, creeks and the peace and quiet of country living. Create a trail along or overlooking the river or locate a homesite on the brow overlooking the river and create a view you can enjoy from your back porch!

Don't delay and miss your chance to own a beautiful stretch of the Tallapoosa River.

Timberland · \$389,000 View online at http://selg.biz/6374

LAND GROUP