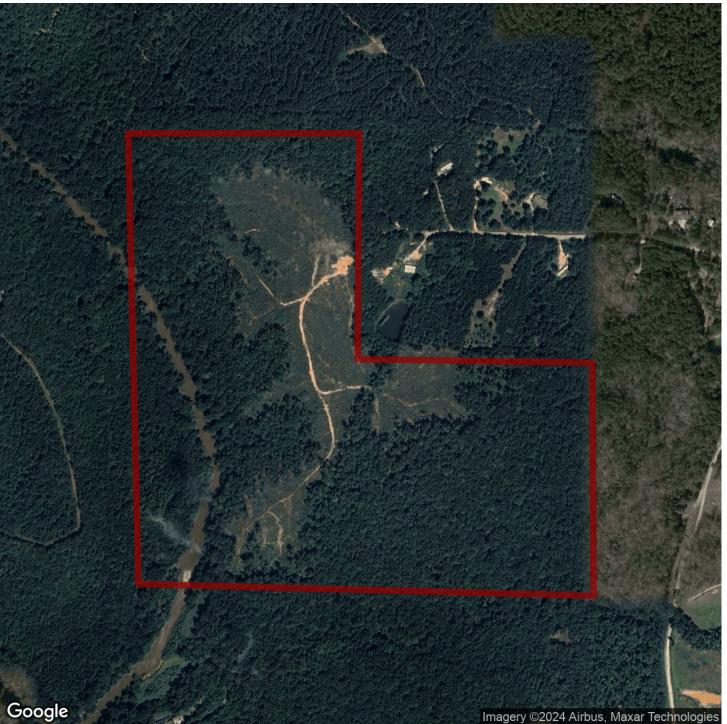

### TALLAPOOSA RIVER FRONTAGE!!

Are you looking for a property where you can enjoy the beauty and serenity of riverfront property? Then look no further!

This 120 +/- acre property, located near Muscadine, Alabama boasts approximately 1,800 feet of Tallapoosa River frontage, mature hardwoods, creeks and the peace and quiet of country living. Create a trail along or overlooking the river or locate a homesite on the brow overlooking the river and create a view you can enjoy from your back porch!

A 27+/- acre portion has been cleared and replanted with pine seedlings. This cleared area could be converted to pasture or allowed to grow into a beautiful stand of pine trees. This clearing also makes it easy for you to decide on a homesite and provides for beautiful views of the surrounding countryside.

Don't delay and miss your chance to own a beautiful stretch of the Tallapoosa River.

Timberland · \$389,000 View online at http://selg.biz/6374

LAND GROUP