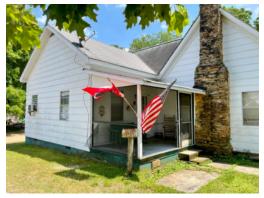

This circa 1902 two bedroom, one bath home sits on about 4 +/- acres of green grass with old oak and pecan trees in a beautiful rural setting. There is a great view from the front porch of a nice cattle farm situated across GA HWY 100 in Heard County, GA. About 34 +/- acres joins this homesite which is wooded with mixed pines and hardwoods that regenerated naturally from a harvest 17-18 years ago (part of this 34 acres was once in pasture, according to historical imagery). There is a trail leading into this forested area from Peace Lane, and there is a nice spring/small stream that will provide you with wildlife viewing opportunities.

The 1,508 +/- square foot home features a spacious kitchen with ample cabinetry, a den, two chimneys, a wood stove, propane space heaters. The home does not have central A/C. There are screened porches on the front, rear and side of the home to allow you to enjoy those cooler evenings. Watch the sun go down from the front porch and enjoy the simpler pleasures of rural life. There is County water to the home, but there are also two wells that have been used in the past. This house and surrounding land, currently rented, has been in the same family for many years. This property has been enrolled in CUVA since 2017 which will save you tax dollars!