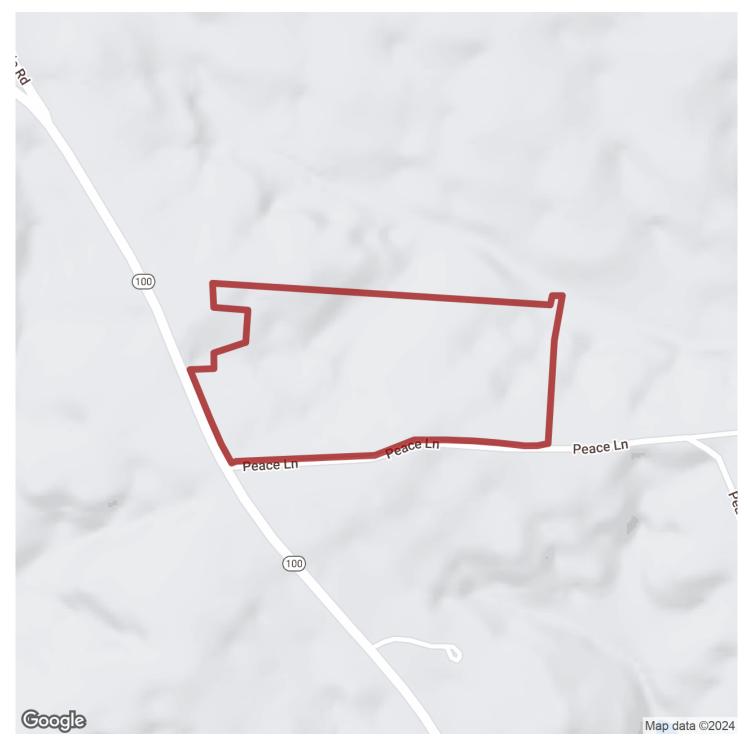

This circa 1902 two bedroom, one bath home sits on about 4 +/- acres of green grass with old oak and pecan trees in a beautiful rural setting. There is a great view from the front porch of a nice cattle farm situated across GA HWY 100 in Heard County, GA. About 34 +/- acres joins this homesite which is wooded with mixed pines and hardwoods that regenerated naturally from a harvest 17-18 years ago (part of this 34 acres was once in pasture, according to historical imagery). There is a trail leading into this forested area from Peace Lane, and there is a nice spring/small stream that will provide you with wildlife viewing opportunities.