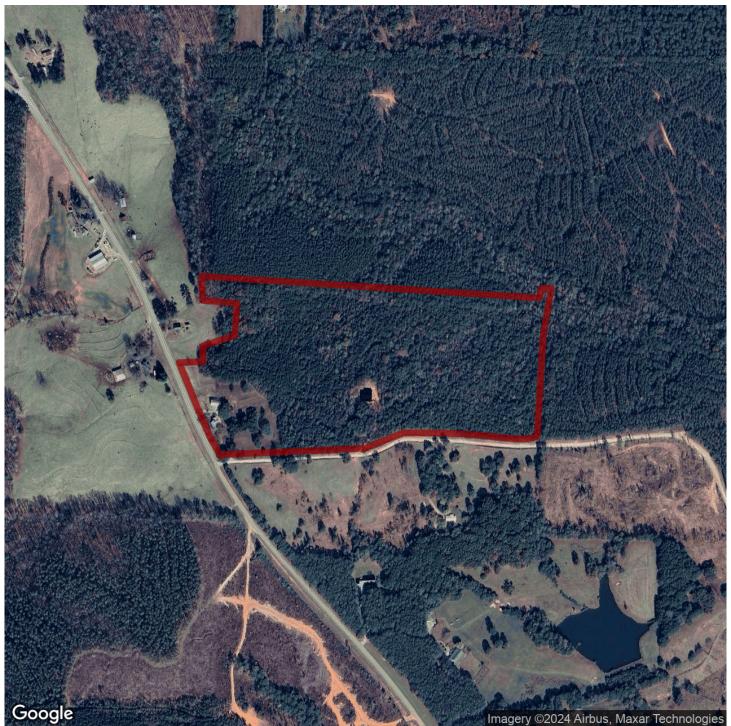

### 38+/- acres in Heard County, Georgia

SOLD!

ARE YOU LOOKING FOR A 1900'S HOME TO RESTORE TO ITS ORIGINAL GLORY? THEN THIS SMALL FARM WITH A "FIXER UPPER" FARMHOUSE COULD BE JUST WHAT YOU HAVE BEEN SEEKING!

This circa 1902 two bedroom, one bath home sits on about 4 +/- acres of green grass with old oak and pecan trees in a beautiful rural setting. There is a great view from the front porch of a nice cattle farm situated across GA HWY 100 in Heard County, GA. About 34 +/- acres joins this homesite which is wooded with mixed pines and hardwoods that regenerated naturally from a harvest 17-18 years ago (part of this 34 acres was once in pasture, according to historical imagery). There is a trail leading into this forested area from Peace Lane, and there is a nice spring/small stream that will provide you with wildlife viewing opportunities.

The 1,508 +/- square foot home features a spacious kitchen with ample cabinetry, a den, two chimneys, a wood stove, propane space heaters. The home does not have central A/C. There are screened porches on the front, rear and side of the home to allow you to enjoy those cooler evenings. Watch the sun go down from the front porch and enjoy the simpler pleasures of rural life. There is County water to the home, but there are also two wells that have been used in the past. This house and surrounding land, currently rented, has been in the same family for many years. This property has been enrolled in CUVA since 2017 which will save you tax dollars!

The property also includes several outbuildings. If you area a car buff, you will love the shop that includes a lift!

You will also love the schools in Heard County, with this property being located in the Heard County Elementary, Middle and High School Districts, and you will love the peace and quiet you can enjoy in rural Heard County.