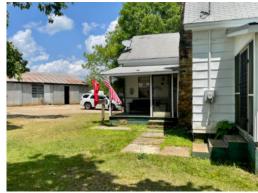

This circa 1902 two bedroom, one bath home sits on about 4 +/- acres of green grass with old oak and pecan trees in a beautiful rural setting. There is a great view from the front porch of a nice cattle farm situated across GA HWY 100 in Heard County, GA. About 34 +/- acres joins this homesite which is wooded with mixed pines and hardwoods that regenerated naturally from a harvest 17-18 years ago (part of this 34 acres was once in pasture, according to historical imagery). There is a trail leading into this forested area from Peace Lane, and there is a nice spring/small stream that will provide you with wildlife viewing opportunities.

The 1,508 +/- square foot home features a spacious kitchen with ample cabinetry, a den, two chimneys, a wood stove, propane space heaters. The home does not have central A/C. There are screened porches on the front, rear and side of the home to allow you to enjoy those cooler evenings. Watch the sun go down from the front porch and enjoy the simpler pleasures of rural life. There is County water to the home, but there are also two wells that have been used in the past. This house and surrounding land, currently rented, has been in the same family for many years. This property has been enrolled in CUVA since 2017 which will save you tax dollars!