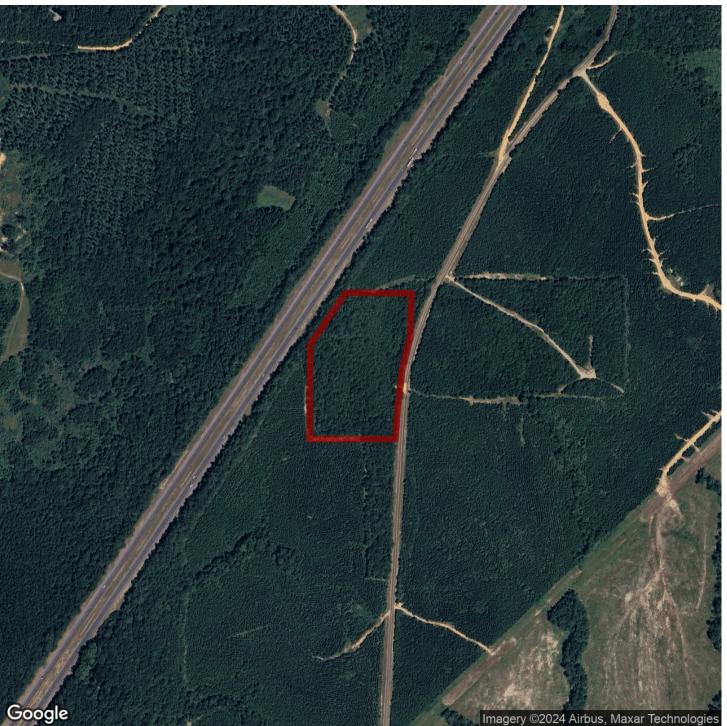

# 10+/- acres in Butler County, Alabama

Under Contract!!! 10+/- acres in Butler Co Alabama just North of Garland, AL. This is a very secluded 10+/- acres with paved road frontage. This tract would make an excellent home site as well as a small hunting tract. The property is located approximately 3 miles North of Garland. Greenville, AL is 22 miles to the North and Evergreen, AL is 15 miles to the South. Power is located a short distance away along Shows rd.