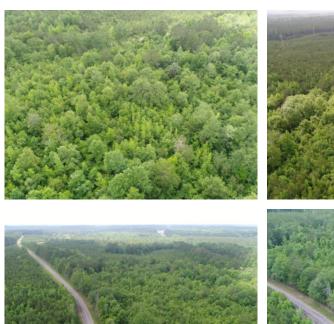

# 10+/- acres in Butler County, Alabama

Under Contract!!! 10+/- acres in Butler Co Alabama just North of Garland, AL. This is a very secluded 10+/- acres with paved road frontage. This tract would make an excellent home site as well as a small hunting tract. The property is located approximately 3 miles North of Garland. Greenville, AL is 22 miles to the North and Evergreen, AL is 15 miles to the South. Power is located a short distance away along Shows rd.