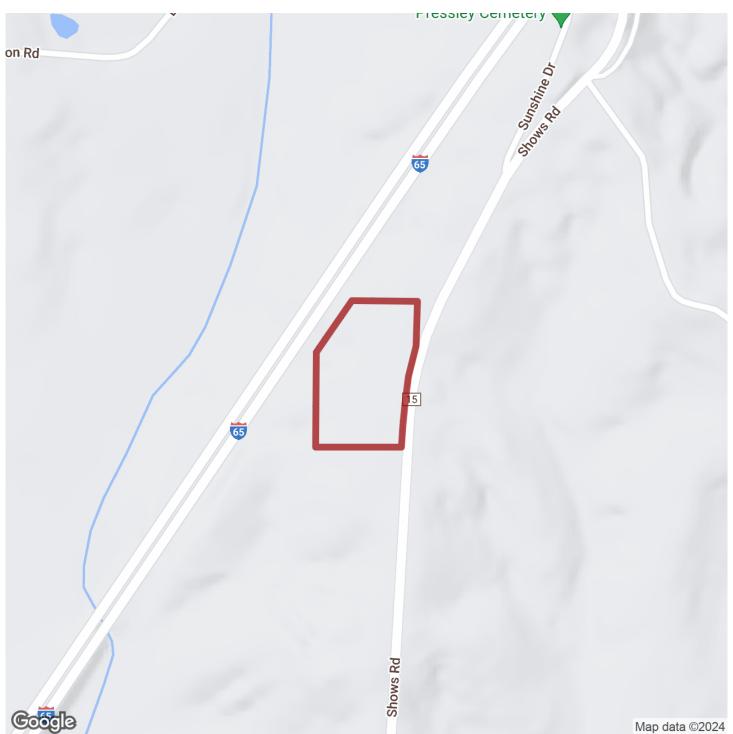

# 10+/- acres in Butler County, Alabama

Under Contract!!! 10+/- acres in Butler Co Alabama just North of Garland, AL. This is a very secluded 10+/- acres with paved road frontage. This tract would make an excellent home site as well as a small hunting tract. The property is located approximately 3 miles North of Garland. Greenville, AL is 22 miles to the North and Evergreen, AL is 15 miles to the South. Power is located a short distance away along Shows rd.