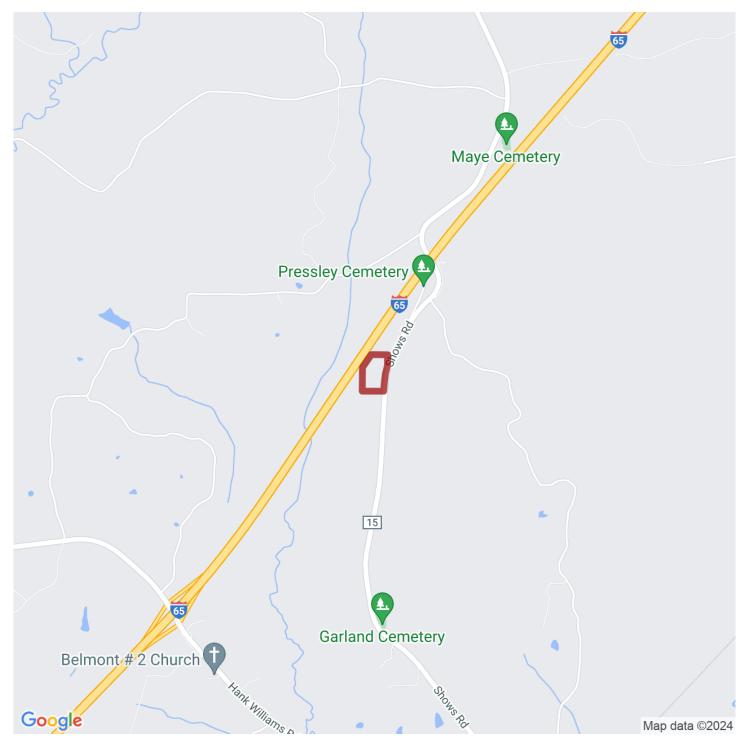

# 10+/- acres in Butler County, Alabama

Under Contract!!! 10+/- acres in Butler Co Alabama just North of Garland, AL. This is a very secluded 10+/- acres with paved road frontage. This tract would make an excellent home site as well as a small hunting tract. The property is located approximately 3 miles North of Garland. Greenville, AL is 22 miles to the North and Evergreen, AL is 15 miles to the South. Power is located a short distance away along Shows rd.