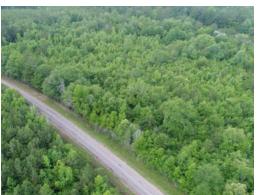

# 10+/- acres in Butler County, Alabama

Under Contract!!! 10+/- acres in Butler Co Alabama just North of Garland, AL. This is a very secluded 10+/- acres with paved road frontage. This tract would make an excellent home site as well as a small hunting tract. The property is located approximately 3 miles North of Garland. Greenville, AL is 22 miles to the North and Evergreen, AL is 15 miles to the South. Power is located a short distance away along Shows rd.