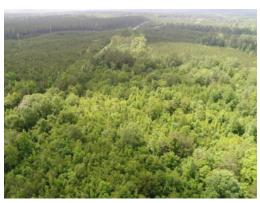

# 10+/- acres in Butler County, Alabama

Under Contract!!! 10+/- acres in Butler Co Alabama just North of Garland, AL. This is a very secluded 10+/- acres with paved road frontage. This tract would make an excellent home site as well as a small hunting tract. The property is located approximately 3 miles North of Garland. Greenville, AL is 22 miles to the North and Evergreen, AL is 15 miles to the South. Power is located a short distance away along Shows rd.