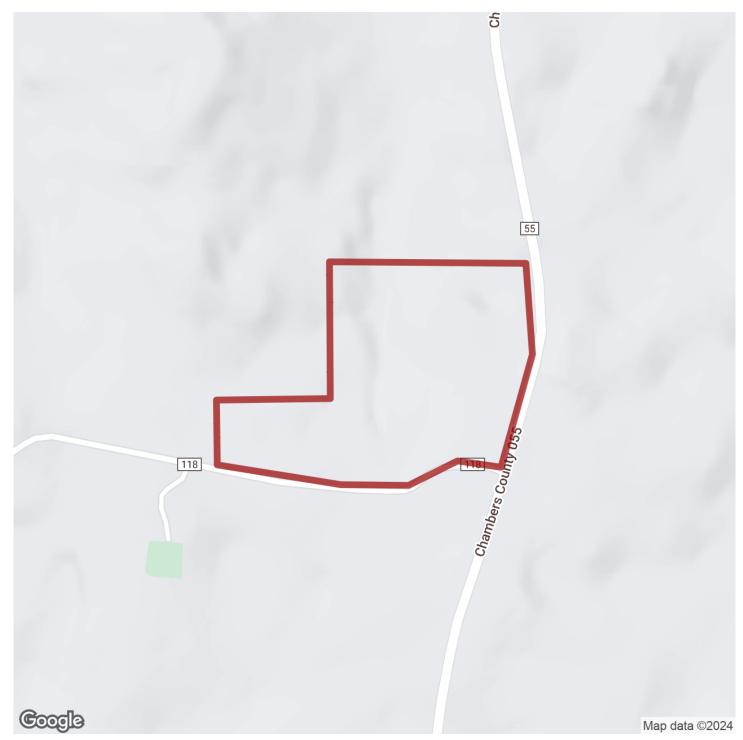

# 40+/- acres in Chambers County, Alabama

This one of a kind tract has several great features! The tract consist of mature pine timber, along with a hardwood SMZ creek bottom. There is a shooting house overlooking a food plot, a pole barn, and a great road system already established on this property. Power is available at the road, making the potential for a home site a great asset. The property has had a history of large bucks and several turkeys as well. The property is located within 45 minutes of Auburn as well.

Acreage with Homesite · \$129,999 View online at http://selg.biz/9356