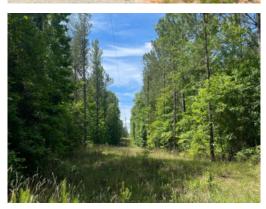

# 40+/- acres in Chambers County, Alabama

This one of a kind tract has several great features! The tract consist of mature pine timber, along with a hardwood SMZ creek bottom. There is a shooting house overlooking a food plot, a pole barn, and a great road system already established on this property. Power is available at the road, making the potential for a home site a great asset. The property has had a history of large bucks and several turkeys as well. The property is located within 45 minutes of Auburn as well.