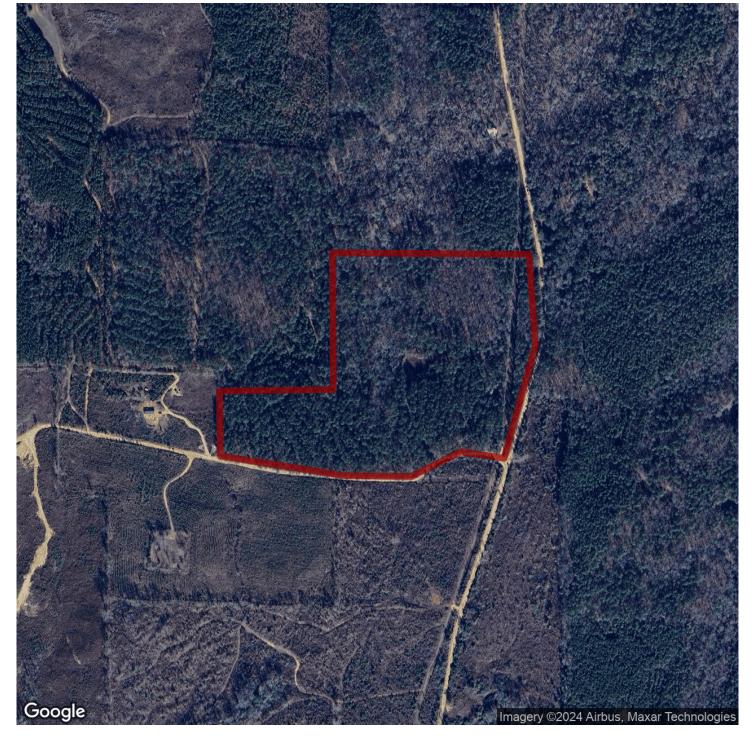

# 40+/- acres in Chambers County, Alabama

This one of a kind tract has several great features! The tract consist of mature pine timber, along with a hardwood SMZ creek bottom. There is a shooting house overlooking a food plot, a pole barn, and a great road system already established on this property. Power is available at the road, making the potential for a home site a great asset. The property has had a history of large bucks and several turkeys as well. The property is located within 45 minutes of Auburn as well.

Acreage with Homesite · \$129,999 View online at http://selg.biz/9356