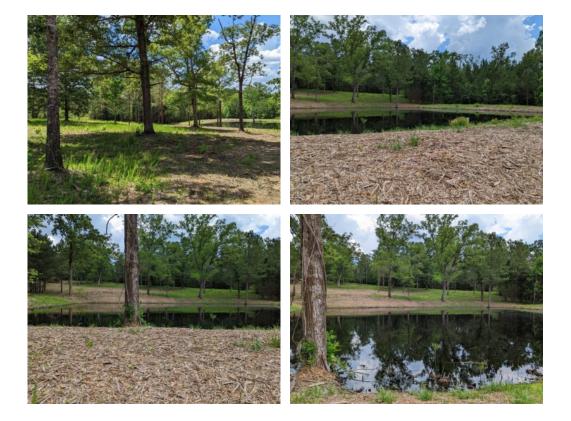

# 25+/- acres in Montgomery County, Alabama

It is very rare to get the opportunity to buy a smaller property in the Pike Rd area. This 25+/- acres is in Mathews, on the outskirts of Pike Rd, and shares the same beauty and peacefulness that is prevalent in this area. There are multiple homesites on the place, at least two of them overlooking the Pond. The timber is gorgeous and also presents multiple attractive settings for building. Old Pike Rd cannot be seen from the property, once you enter through a private drive. So, it is very private. There is wildlife on the property and could easily be hunted or used for viewing deer and turkey. Please call me to see this place. Scott Mills 334-300-6663