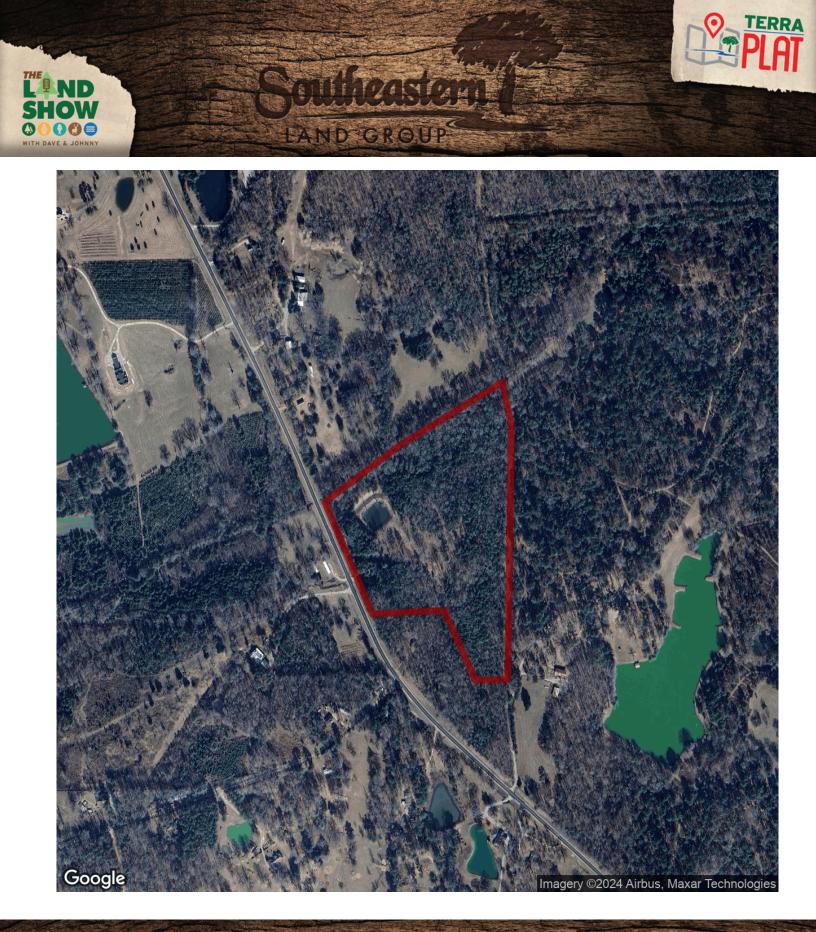

# 25+/- acres in Montgomery County, Alabama

It is very rare to get the opportunity to buy a smaller property in the Pike Rd area. This 25+/- acres is in Mathews, on the outskirts of Pike Rd, and shares the same beauty and peacefulness that is prevalent in this area. There are multiple homesites on the place, at least two of them overlooking the Pond. The timber is gorgeous and also presents multiple attractive settings for building. Old Pike Rd cannot be seen from the property, once you enter through a private drive. So, it is very private. There is wildlife on the property and could easily be hunted or used for viewing deer and turkey. Please call me to see this place. Scott Mills 334-300-6663