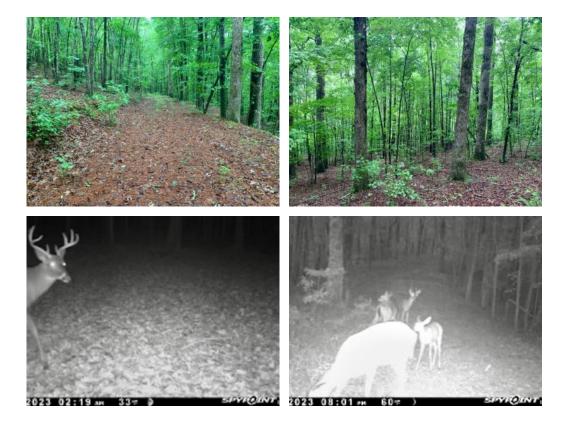

## 30.87+/- acres in Chattooga County, Georgia

11/10/11/2

LAND GROUP

Welcome to Chattooga County, GA where you will find this private and secluded property. This 30.87+/- acres offers just that and more! Located in Northwest Georgia this property has good road frontage and an improved drive up to the ridge of the property. From the ridge there are nice views of the property and beyond. Off the East side of the ridge the owner has improved a road to the bottom where he has put in a nice food plot. Also, on the East side the terrain tapers down to a nice hardwood bottom and a mountain stream. Deer and turkey are abundant on this 30.87+/- acres as you will see on game camera pics. Whether you are looking for a recreational tract to put a camper on, a tract to build your get away cabin or your home, this 30.87+/- acres will afford you all these possibilities. Listed at an affordable price this property is located conveniently to Summerville, GA -10 minutes, Rome, GA - 30 minutes, Atlanta, GA - 1.5 hours, Chattanooga,TN - 45 minutes and Mentone, AL - 25 minutes. Call today to schedule your private showing of the property. All buyers must be accompanied by a Georgia licensed real estate agent. If Southeastern Land Group shows your buyer the property first your commission will be 1%. Shown by appointment only.