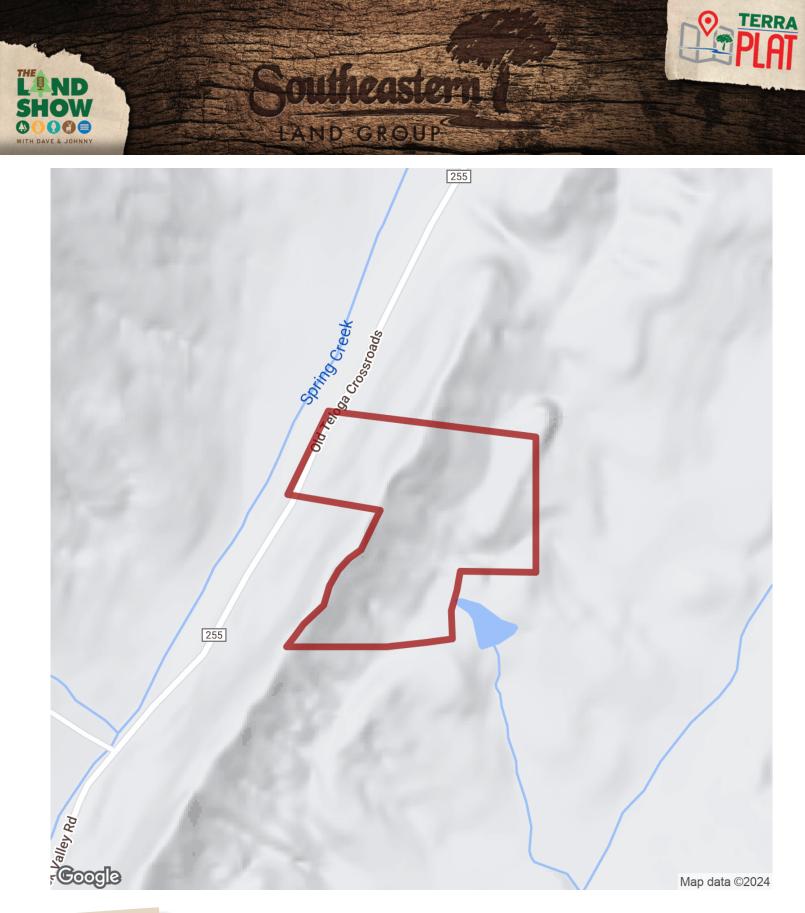

## 30.87+/- acres in Chattooga County, Georgia

11/10/11/2

LAND GROUP

Welcome to Chattooga County, GA where you will find this private and secluded property. This 30.87+/- acres offers just that and more! Located in Northwest Georgia this property has good road frontage and an improved drive up to the ridge of the property. From the ridge there are nice views of the property and beyond. Off the East side of the ridge the owner has improved a road to the bottom where he has put in a nice food plot. Also, on the East side the terrain tapers down to a nice hardwood bottom and a mountain stream. Deer and turkey are abundant on this 30.87+/- acres as you will see on game camera pics. Whether you are looking for a recreational tract to put a camper on, a tract to build your get away cabin or your home, this 30.87+/- acres will afford you all these possibilities. Listed at an affordable price this property is located conveniently to Summerville, GA -10 minutes, Rome, GA - 30 minutes, Atlanta, GA - 1.5 hours, Chattanooga,TN - 45 minutes and Mentone, AL - 25 minutes. Call today to schedule your private showing of the property. All buyers must be accompanied by a Georgia licensed real estate agent. If Southeastern Land Group shows your buyer the property first your commission will be 1%. Shown by appointment only.