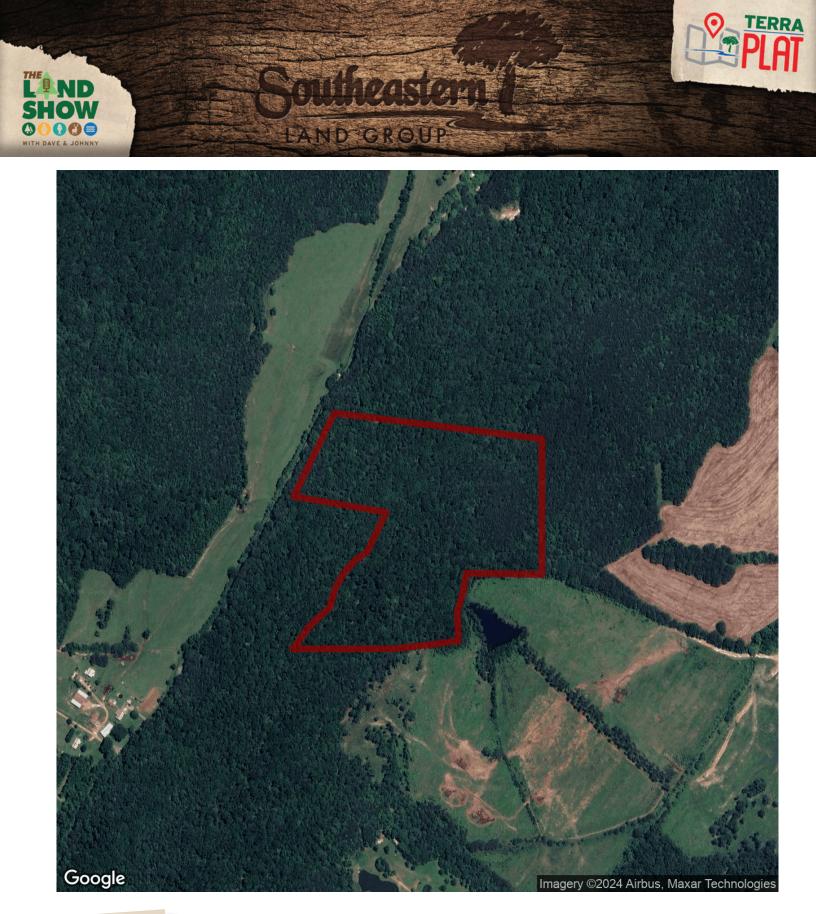

## 30.87+/- acres in Chattooga County, Georgia

11/10/11/2

LAND GROUP

Welcome to Chattooga County, GA where you will find this private and secluded property. This 30.87+/- acres offers just that and more! Located in Northwest Georgia this property has good road frontage and an improved drive up to the ridge of the property. From the ridge there are nice views of the property and beyond. Off the East side of the ridge the owner has improved a road to the bottom where he has put in a nice food plot. Also, on the East side the terrain tapers down to a nice hardwood bottom and a mountain stream. Deer and turkey are abundant on this 30.87+/- acres as you will see on game camera pics. Whether you are looking for a recreational tract to put a camper on, a tract to build your get away cabin or your home, this 30.87+/- acres will afford you all these possibilities. Listed at an affordable price this property is located conveniently to Summerville, GA -10 minutes, Rome, GA - 30 minutes, Atlanta, GA - 1.5 hours, Chattanooga,TN - 45 minutes and Mentone, AL - 25 minutes. Call today to schedule your private showing of the property. All buyers must be accompanied by a Georgia licensed real estate agent. If Southeastern Land Group shows your buyer the property first your commission will be 1%. Shown by appointment only.