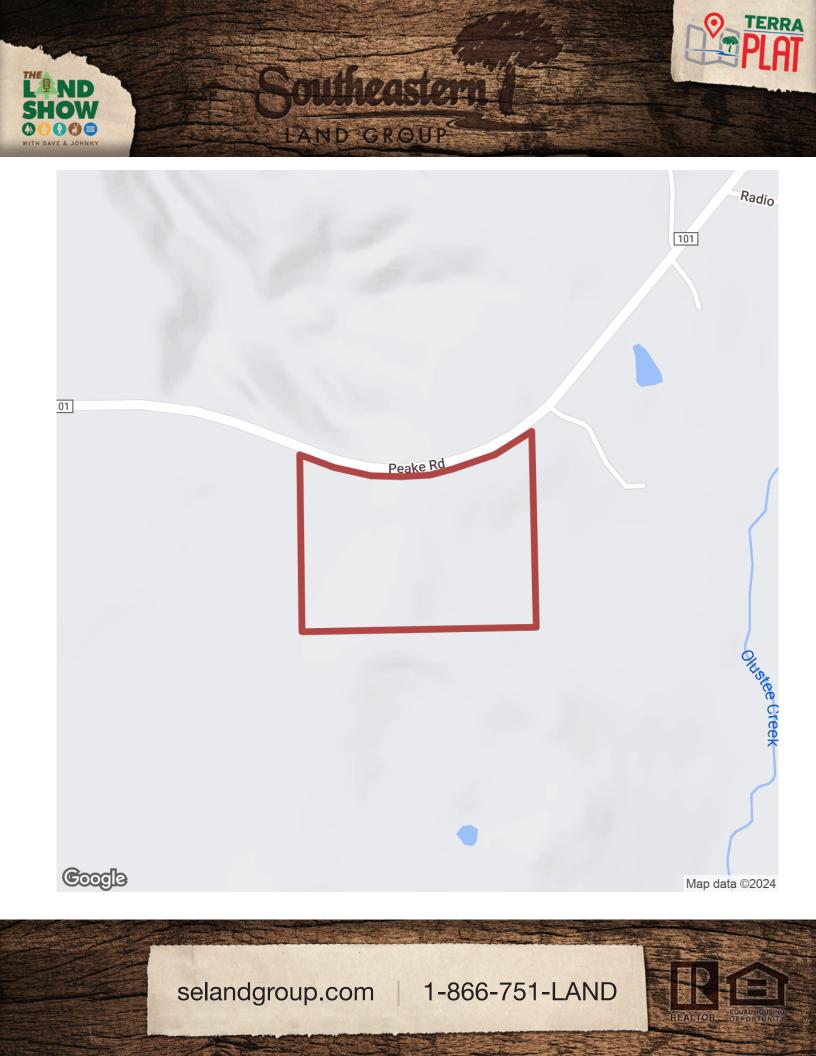

# 30+/- acres in Montgomery County, Alabama

Pine level is great place to live! Convenient to 2 cities while living in a peaceful, country setting - a short 25 minute drive to either Troy or Montgomery. Minutes from Sikes and Kohn's, the most desirable place to shop for clothing in the area, this 30+/- acres and home are in a perfect location to have the best of both worlds. The house and barns are in need of repair. One of the barns is set up for horses with numerous stalls. The owner has harvested many very nice deer on the property, so hunting is definitely possible if you would like. Please come take a look at this place. This much land with a home and barn is very hard to find in this price range.