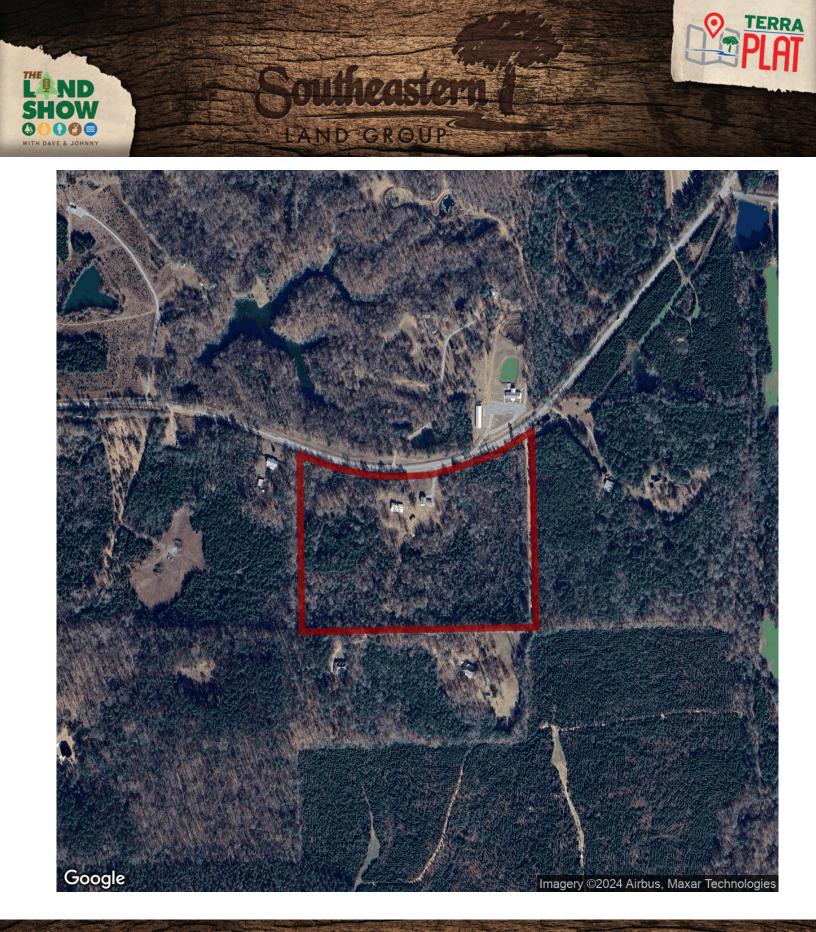

# 30+/- acres in Montgomery County, Alabama

Pine level is great place to live! Convenient to 2 cities while living in a peaceful, country setting - a short 25 minute drive to either Troy or Montgomery. Minutes from Sikes and Kohn's, the most desirable place to shop for clothing in the area, this 30+/- acres and home are in a perfect location to have the best of both worlds. The house and barns are in need of repair. One of the barns is set up for horses with numerous stalls. The owner has harvested many very nice deer on the property, so hunting is definitely possible if you would like. Please come take a look at this place. This much land with a home and barn is very hard to find in this price range.