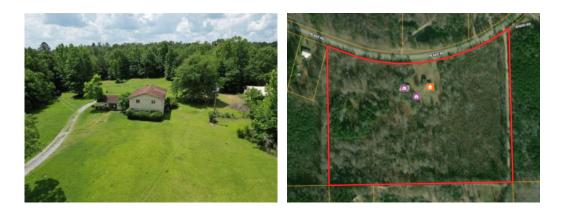

# 30+/- acres in Montgomery County, Alabama

Pine level is great place to live! Convenient to 2 cities while living in a peaceful, country setting - a short 25 minute drive to either Troy or Montgomery. Minutes from Sikes and Kohn's, the most desirable place to shop for clothing in the area, this 30+/- acres and home are in a perfect location to have the best of both worlds. The house and barns are in need of repair. One of the barns is set up for horses with numerous stalls. The owner has harvested many very nice deer on the property, so hunting is definitely possible if you would like. Please come take a look at this place. This much land with a home and barn is very hard to find in this price range.