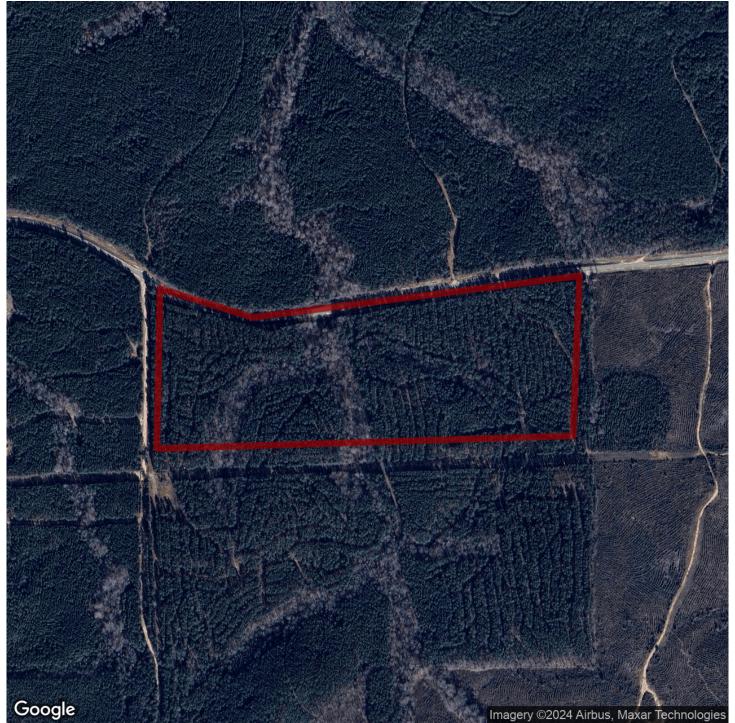

#### 8+/- acres in Lee County, Alabama

Country living in a great convenient location. This 7.66 acres is a mix of mature pine timber with some hardwood creek bottoms. Power and county water are available at the paved road frontage. This tract is convenient to Auburn, Opelika, Phenix City, Lake Harding, and Columbus.