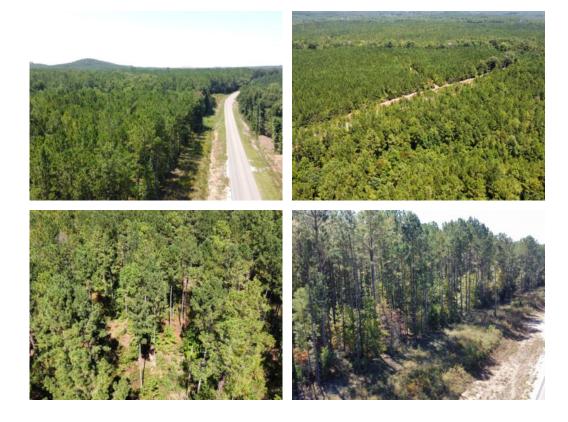

#### 8+/- acres in Lee County, Alabama

Country living in a great convenient location. This 7.66 acres is a mix of mature pine timber with some hardwood creek bottoms. Power and county water are available at the paved road frontage. This tract is convenient to Auburn, Opelika, Phenix City, Lake Harding, and Columbus.