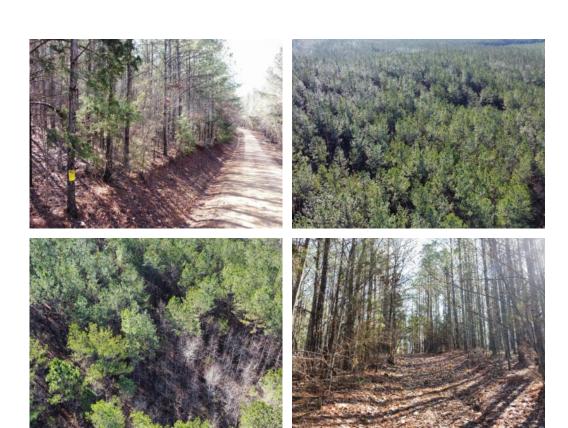

### 22+/- acres in Lee County, Alabama

Looking for that place that would be a great small timber investment, or a place for the family to camp on the weekends, or the place for that dream country home! This would be a great place for that. Convenient to Auburn, AL, Lake Harding, and Columbus, GA. This tract is made up of mostly planted pine timber. It has some rolling terrain that makes it a unique place.