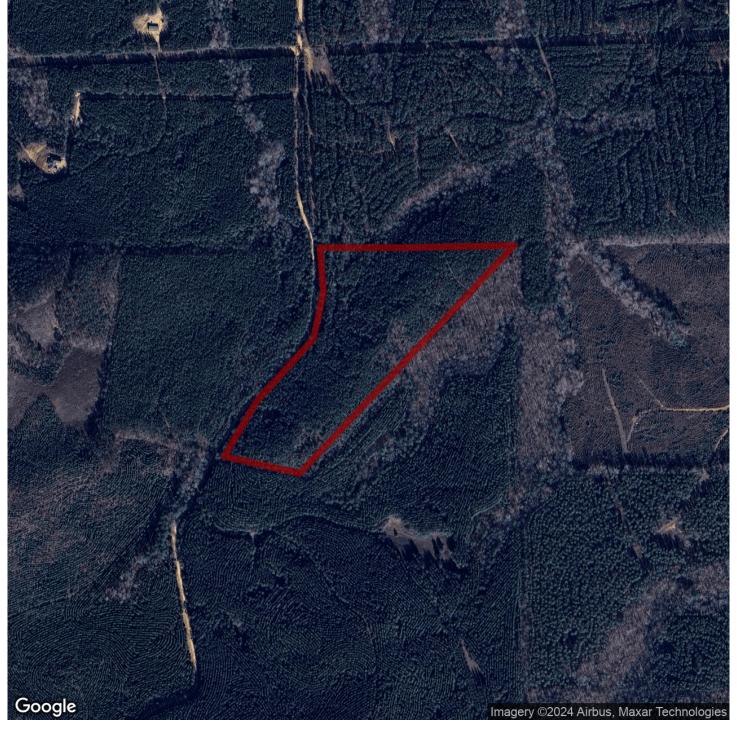

### 22+/- acres in Lee County, Alabama

Looking for that place that would be a great small timber investment, or a place for the family to camp on the weekends, or the place for that dream country home! This would be a great place for that. Convenient to Auburn, AL, Lake Harding, and Columbus, GA. This tract is made up of mostly planted pine timber. It has some rolling terrain that makes it a unique place.