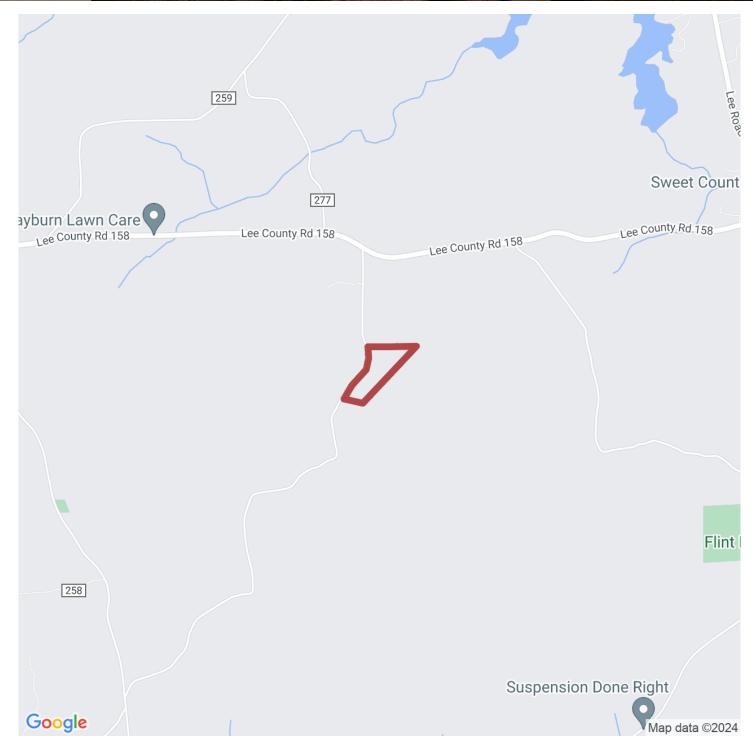

### 22+/- acres in Lee County, Alabama

Looking for that place that would be a great small timber investment, or a place for the family to camp on the weekends, or the place for that dream country home! This would be a great place for that. Convenient to Auburn, AL, Lake Harding, and Columbus, GA. This tract is made up of mostly planted pine timber. It has some rolling terrain that makes it a unique place.

# Southeastern. FAND GROUP

Lee Road 257

**Coools** 

Map data ©2024