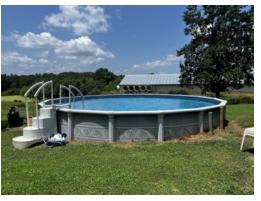

The farm has 20+/- acres with a dwelling home that is a 3 BR 3 BA home with approximately 1800 sq ft of living space and an above ground pool.

The Poultry Houses are equipped with the following equipment: