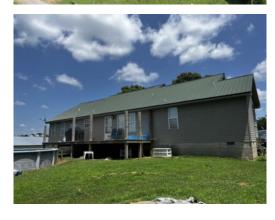

The farm has 20+/- acres with a dwelling home that is a 3 BR 3 BA home with approximately 1800 sq ft of living space and an above ground pool.

The Poultry Houses are equipped with the following equipment: