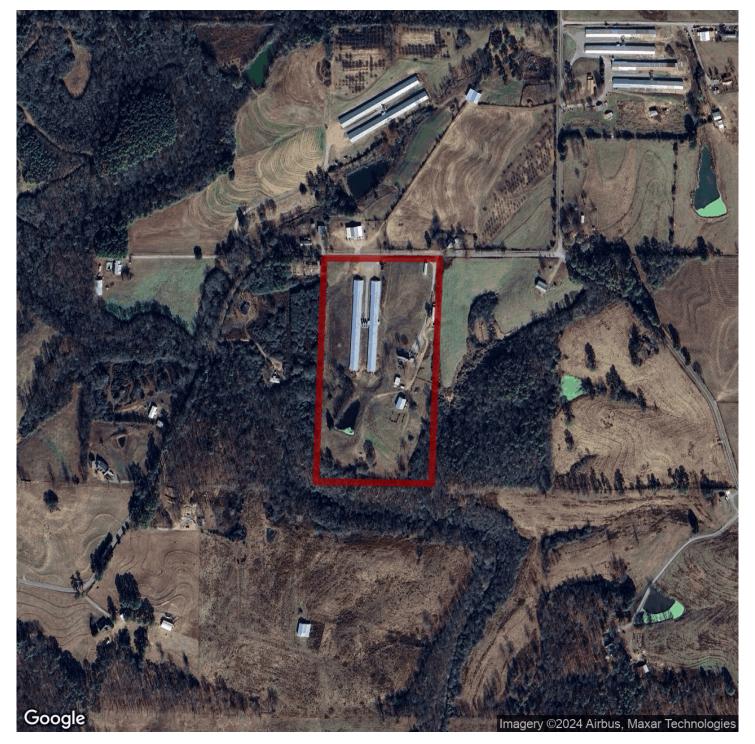

#### 20+/- acres in Cullman County, Alabama

Dirt Poor Farm - Two House Broiler Farm in Cullman County, Alabama

Dirt Poor Farm is a two house Broiler Farm located near Baileyton in Cullman County which is considered the heart of poultry country in Alabama. These houses are 44×510' and were built in 2008. The farm currently grows for Tyson Foods growing a 6lb bird on a 46 day growout.

The farm has 20+/- acres with a dwelling home that is a 3 BR 3 BA home with approximately 1800 sq ft of living space and an above ground pool.

The Poultry Houses are equipped with the following equipment:

Chore Tronics 2 Controller

Chore Time Feeders with Turbo Growers

Val Drinkers

Shenandoah Brooders

10 Hired Hand Tunnel Flow 48 inch fans per house

- 1- 48 inch exhaust fan per house
- 2-36 inch fans in the front of each house.

Dimmable lights

60 KW Generator

The farm has a 40×60 drystack/compost shed combo, 20×40 shed, The farm runs on city water and natural gas.

The gross annual income has been around \$130,000. This complex has recently received a raise in pay. Ask your PoultrySouth Team Member for more info on the new projected income.