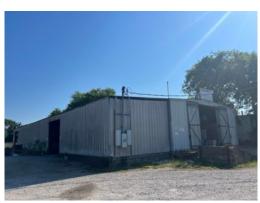

### Commercial Shop on 2 +/- acres in Demopolis, AL

This property was formerly known as Black Belt Truck & Tractor located at the intersection of US Hwy 80 and AL Hwy 43 in Demopolis, AL. The shop is approximately 40'x100' with large bay doors on each end and one on the West side of the building. There is also a partially enclosed 20' lean-to on the West side with large drain for cleaning large trucks, trailers and equipment. In front of the building is a loading dock and ramp for easy loading and unloading of materials. The property sits on a 2 +/- acre fenced in open lot for parking and storage. 3 phase power feeds into the shop giving you endless possibilities for the use of the property. Inside the shop is an enclosed office and a bathroom with shower. This property is shown by appointment only. Please call Cooper Holmes @ 205-292-6356 for a tour.