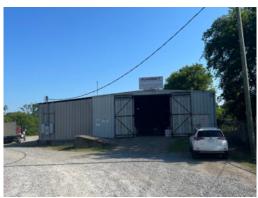

### Commercial Shop on 2 +/- acres in Demopolis, AL

This property was formerly known as Black Belt Truck & Tractor located at the intersection of US Hwy 80 and AL Hwy 43 in Demopolis, AL. The shop is approximately 40'x100' with large bay doors on each end and one on the West side of the building. There is also a partially enclosed 20' lean-to on the West side with large drain for cleaning large trucks, trailers and equipment. In front of the building is a loading dock and ramp for easy loading and unloading of materials. The property sits on a 2 +/- acre fenced in open lot for parking and storage. 3 phase power feeds into the shop giving you endless possibilities for the use of the property. Inside the shop is an enclosed office and a bathroom with shower. This property is shown by appointment only. Please call Cooper Holmes @ 205-292-6356 for a tour.