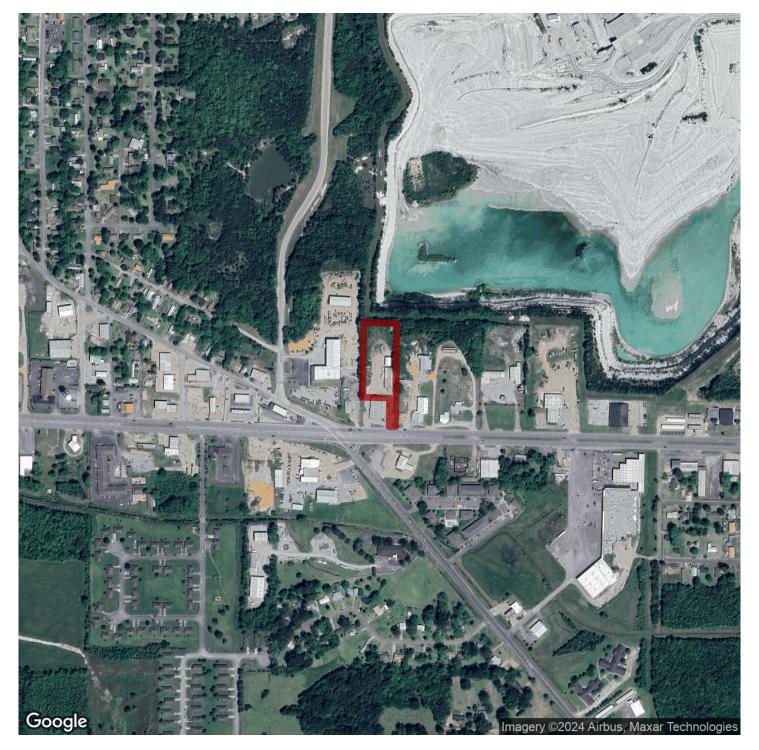

### Commercial Shop on 2 +/- acres in Demopolis, AL

This property was formerly known as Black Belt Truck & Tractor located at the intersection of US Hwy 80 and AL Hwy 43 in Demopolis, AL. The shop is approximately 40'x100' with large bay doors on each end and one on the West side of the building. There is also a partially enclosed 20' lean-to on the West side with large drain for cleaning large trucks, trailers and equipment. In front of the building is a loading dock and ramp for easy loading and unloading of materials. The property sits on a 2 +/- acre fenced in open lot for parking and storage. 3 phase power feeds into the shop giving you endless possibilities for the use of the property. Inside the shop is an enclosed office and a bathroom with shower. This property is shown by appointment only. Please call Cooper Holmes @ 205-292-6356 for a tour.