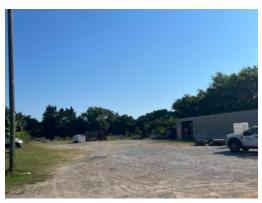

### Commercial Shop on 2 +/- acres in Demopolis, AL

This property was formerly known as Black Belt Truck & Tractor located at the intersection of US Hwy 80 and AL Hwy 43 in Demopolis, AL. The shop is approximately 40'x100' with large bay doors on each end and one on the West side of the building. There is also a partially enclosed 20' lean-to on the West side with large drain for cleaning large trucks, trailers and equipment. In front of the building is a loading dock and ramp for easy loading and unloading of materials. The property sits on a 2 +/- acre fenced in open lot for parking and storage. 3 phase power feeds into the shop giving you endless possibilities for the use of the property. Inside the shop is an enclosed office and a bathroom with shower. This property is shown by appointment only. Please call Cooper Holmes @ 205-292-6356 for a tour.