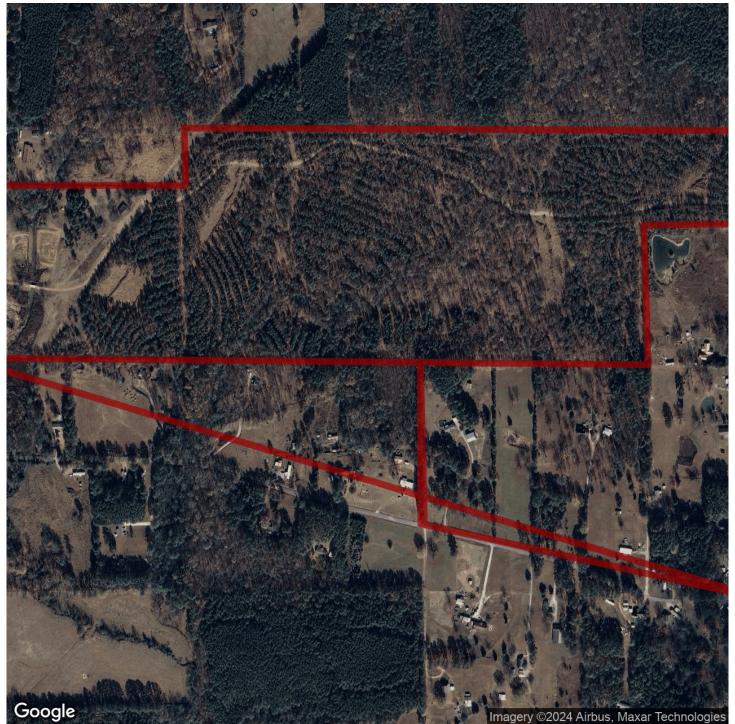

# 117.14+/- acres in Etowah County, Alabama

117.14 +/- acres located on Anderson Road in Tidmore Bend. The majority of the property is in pine plantation that is ready to be thinned, which will give you a quick return on this great investment tract. There is also about 15 acres or so in pasture. The property is level and has road frontage on Anderson Road plus a ROW off of North Oak Road and another ROW off of Cates Road. the property lays good enough to convert to pasture if you want to clear cut it now. An added bonus is the hunting in the area. Shown by appointment only. Call listing agent for details.