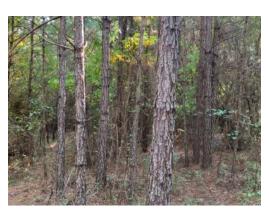

# 117.14+/- acres in Etowah County, Alabama

117.14 +/- acres located on Anderson Road in Tidmore Bend. The majority of the property is in pine plantation that is ready to be thinned, which will give you a quick return on this great investment tract. There is also about 15 acres or so in pasture. The property is level and has road frontage on Anderson Road plus a ROW off of North Oak Road and another ROW off of Cates Road. the property lays good enough to convert to pasture if you want to clear cut it now. An added bonus is the hunting in the area. Shown by appointment only. Call listing agent for details.