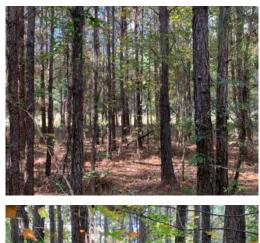

# 117.14+/- acres in Etowah County, Alabama

117.14 +/- acres located on Anderson Road in Tidmore Bend. The majority of the property is in pine plantation that is ready to be thinned, which will give you a quick return on this great investment tract. There is also about 15 acres or so in pasture. The property is level and has road frontage on Anderson Road plus a ROW off of North Oak Road and another ROW off of Cates Road. the property lays good enough to convert to pasture if you want to clear cut it now. An added bonus is the hunting in the area. Shown by appointment only. Call listing agent for details.