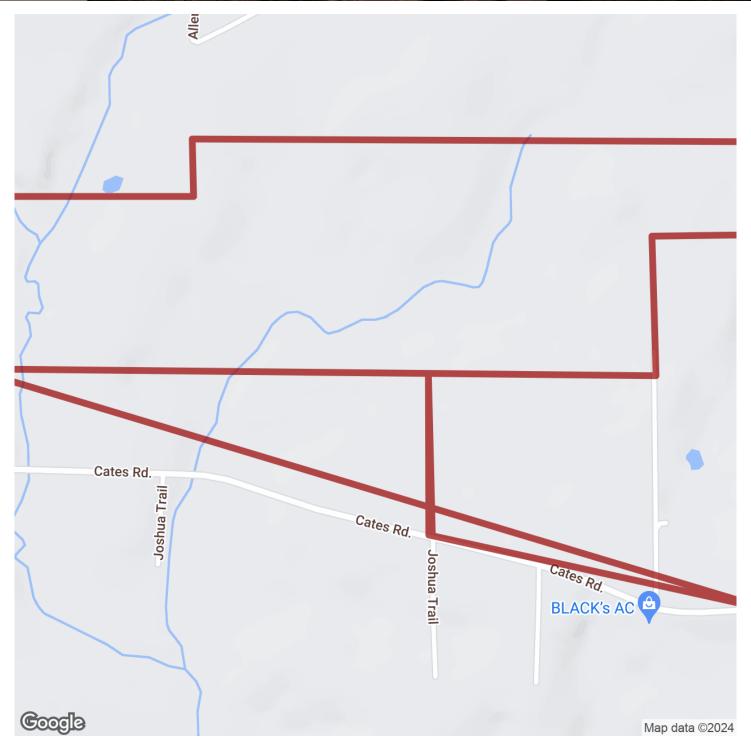

# 117.14+/- acres in Etowah County, Alabama

117.14 +/- acres located on Anderson Road in Tidmore Bend. The majority of the property is in pine plantation that is ready to be thinned, which will give you a quick return on this great investment tract. There is also about 15 acres or so in pasture. The property is level and has road frontage on Anderson Road plus a ROW off of North Oak Road and another ROW off of Cates Road. the property lays good enough to convert to pasture if you want to clear cut it now. An added bonus is the hunting in the area. Shown by appointment only. Call listing agent for details.