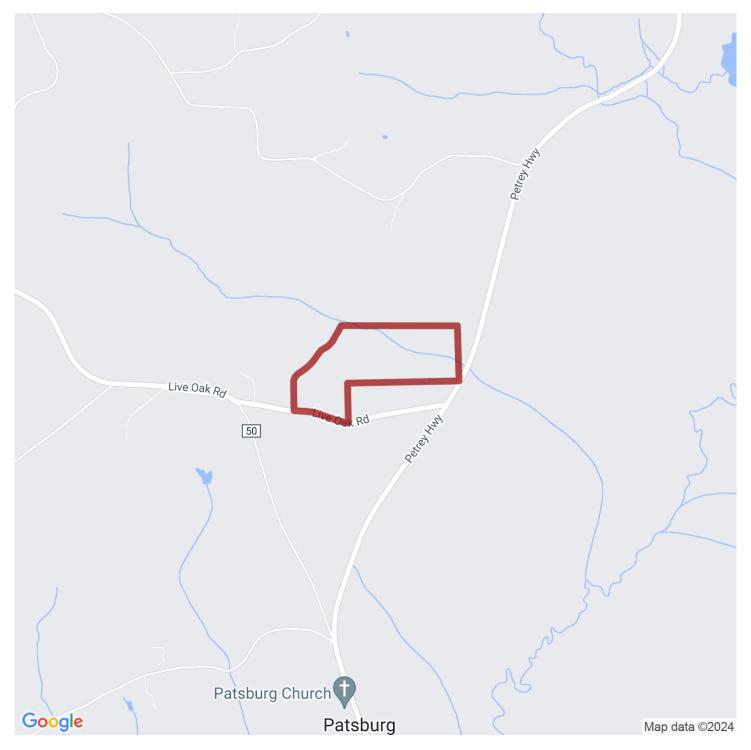

# 126+/- acres in Crenshaw County, Alabama

For Sale!!! 126 +/- acres located along Live Oak Rd in Crenshaw Co. Public road access along with a good internal road system. Several food plots are established and ready for hunting. The timber consist of loblolly pine planted in 2008 with some hardwood drains. The timber has been well managed and will be ready for its first thinning soon. There is a pond on the property that would be good for duck hunting in the winter and fishing in the spring. This property is shown by appointment only. CMP 984011-1