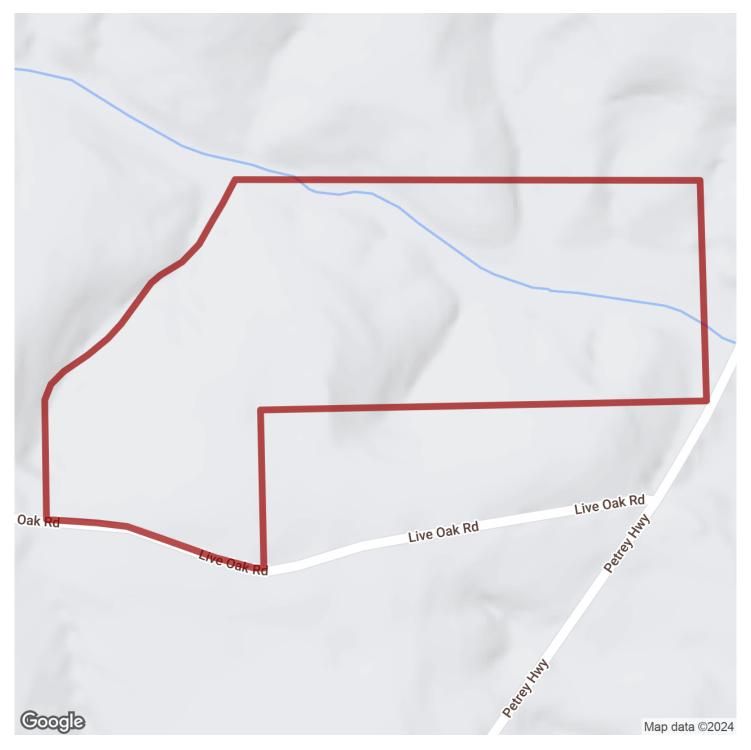

# 126+/- acres in Crenshaw County, Alabama

For Sale!!! 126 +/- acres located along Live Oak Rd in Crenshaw Co. Public road access along with a good internal road system. Several food plots are established and ready for hunting. The timber consist of loblolly pine planted in 2008 with some hardwood drains. The timber has been well managed and will be ready for its first thinning soon. There is a pond on the property that would be good for duck hunting in the winter and fishing in the spring. This property is shown by appointment only. CMP 984011-1