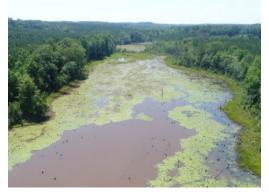

# 126+/- acres in Crenshaw County, Alabama

For Sale!!! 126 +/- acres located along Live Oak Rd in Crenshaw Co. Public road access along with a good internal road system. Several food plots are established and ready for hunting. The timber consist of loblolly pine planted in 2008 with some hardwood drains. The timber has been well managed and will be ready for its first thinning soon. There is a pond on the property that would be good for duck hunting in the winter and fishing in the spring. This property is shown by appointment only. CMP 984011-1