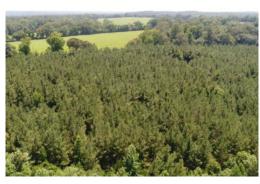

# 126+/- acres in Crenshaw County, Alabama

For Sale!!! 126 +/- acres located along Live Oak Rd in Crenshaw Co. Public road access along with a good internal road system. Several food plots are established and ready for hunting. The timber consist of loblolly pine planted in 2008 with some hardwood drains. The timber has been well managed and will be ready for its first thinning soon. There is a pond on the property that would be good for duck hunting in the winter and fishing in the spring. This property is shown by appointment only. CMP 984011-1