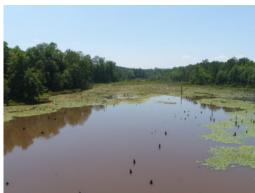

# 126+/- acres in Crenshaw County, Alabama

For Sale!!! 126 +/- acres located along Live Oak Rd in Crenshaw Co. Public road access along with a good internal road system. Several food plots are established and ready for hunting. The timber consist of loblolly pine planted in 2008 with some hardwood drains. The timber has been well managed and will be ready for its first thinning soon. There is a pond on the property that would be good for duck hunting in the winter and fishing in the spring. This property is shown by appointment only. CMP 984011-1