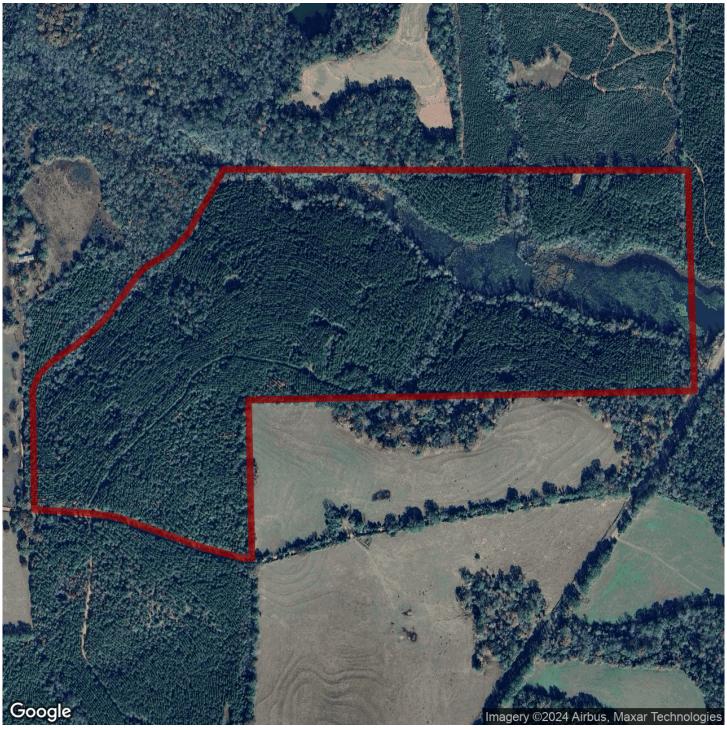

# 126+/- acres in Crenshaw County, Alabama

For Sale!!! 126 +/- acres located along Live Oak Rd in Crenshaw Co. Public road access along with a good internal road system. Several food plots are established and ready for hunting. The timber consist of loblolly pine planted in 2008 with some hardwood drains. The timber has been well managed and will be ready for its first thinning soon. There is a pond on the property that would be good for duck hunting in the winter and fishing in the spring. This property is shown by appointment only. CMP 984011-1