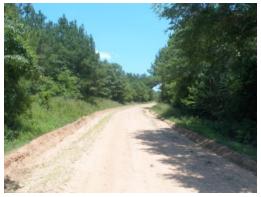

# 126+/- acres in Crenshaw County, Alabama

For Sale!!! 126 +/- acres located along Live Oak Rd in Crenshaw Co. Public road access along with a good internal road system. Several food plots are established and ready for hunting. The timber consist of loblolly pine planted in 2008 with some hardwood drains. The timber has been well managed and will be ready for its first thinning soon. There is a pond on the property that would be good for duck hunting in the winter and fishing in the spring. This property is shown by appointment only. CMP 984011-1