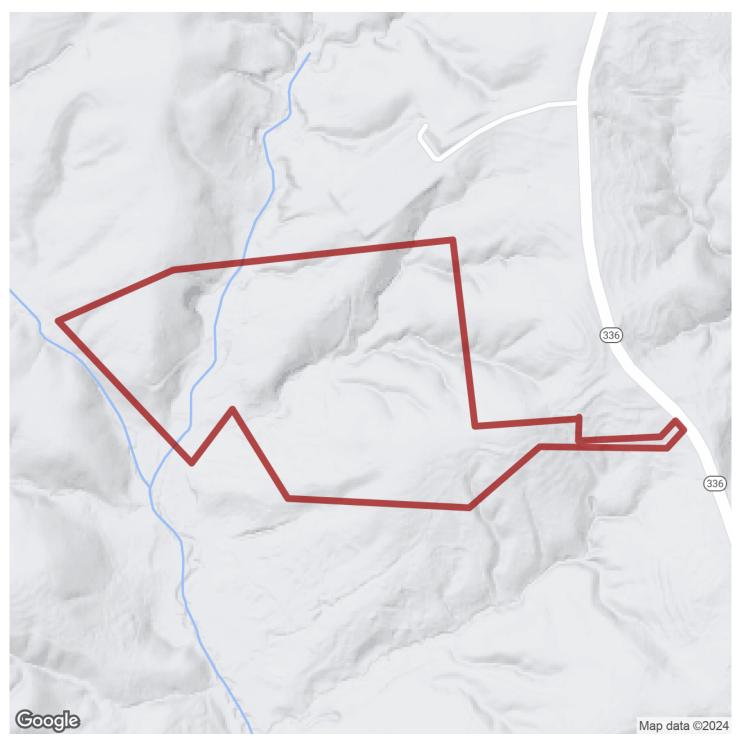

#### 61+/- acres in Stephens County, Georgia

61+/- acres just minutes from Lake Hartwell! The all wooded tract boasts a good road system. Feeding areas for wildlife and gentle terrain, good mixture of pine and hardwood throughout and the lay of the land makes this an incredible opportunity for your family's estate or recreational property. This land is a haven for whitetail deer, turkey and other small game. Beautiful building sites. Close proximity to Toccoa or Lavonia. Easy access to Ga Hwy. 17 or Interstate 85. Buyers licensed agent must be present when buyer is on property. Do not enter the property without permission from the listing agent. For more information about this property or to schedule your visit contact Jacob Bowen at 678-858-0382.

Timberland · \$352,580 View online at http://selg.biz/5332