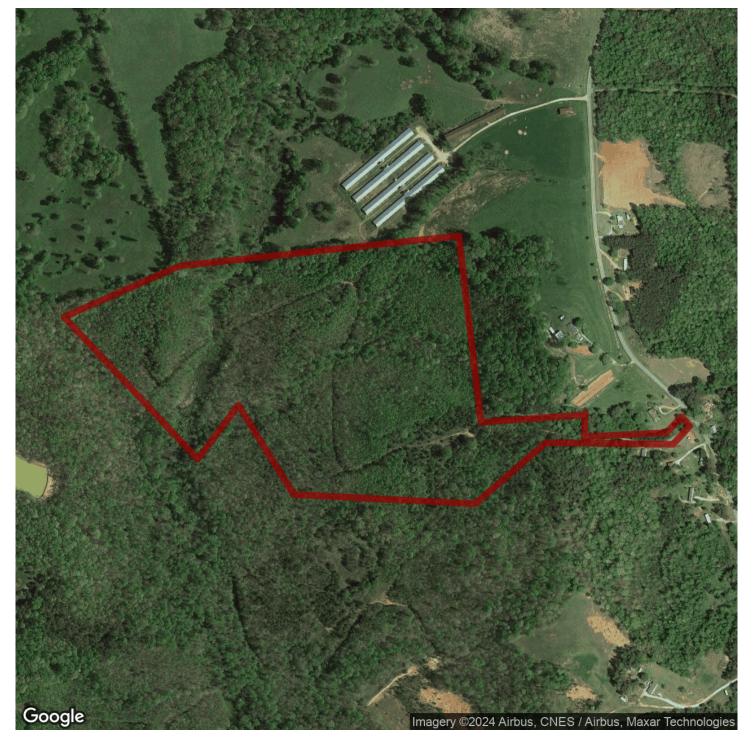

#### 61+/- acres in Stephens County, Georgia

61+/- acres just minutes from Lake Hartwell! The all wooded tract boasts a good road system. Feeding areas for wildlife and gentle terrain, good mixture of pine and hardwood throughout and the lay of the land makes this an incredible opportunity for your family's estate or recreational property. This land is a haven for whitetail deer, turkey and other small game. Beautiful building sites. Close proximity to Toccoa or Lavonia. Easy access to Ga Hwy. 17 or Interstate 85. Buyers licensed agent must be present when buyer is on property. Do not enter the property without permission from the listing agent. For more information about this property or to schedule your visit contact Jacob Bowen at 678-858-0382.

Timberland · \$352,580 View online at http://selg.biz/5332