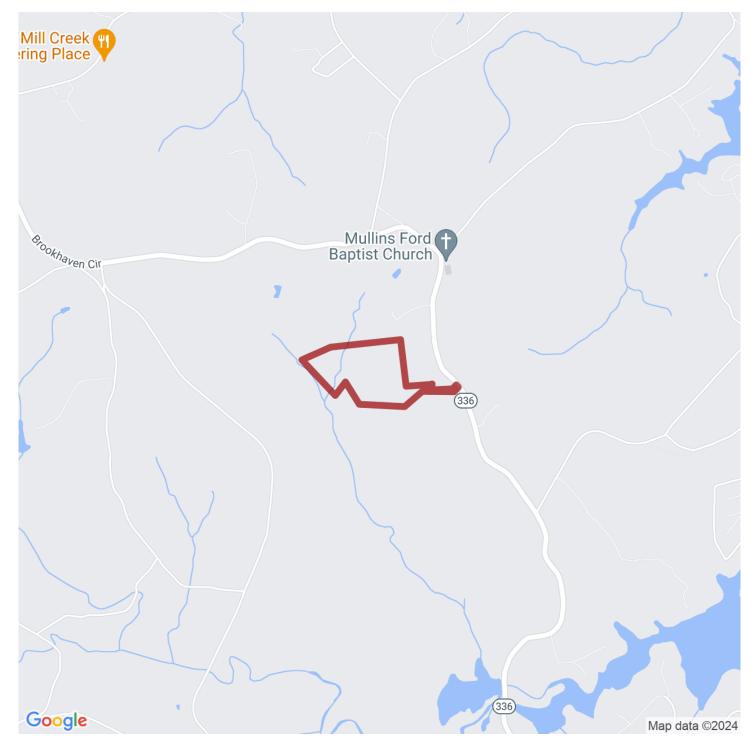

#### 61+/- acres in Stephens County, Georgia

61+/- acres just minutes from Lake Hartwell! The all wooded tract boasts a good road system. Feeding areas for wildlife and gentle terrain, good mixture of pine and hardwood throughout and the lay of the land makes this an incredible opportunity for your family's estate or recreational property. This land is a haven for whitetail deer, turkey and other small game. Beautiful building sites. Close proximity to Toccoa or Lavonia. Easy access to Ga Hwy. 17 or Interstate 85. Buyers licensed agent must be present when buyer is on property. Do not enter the property without permission from the listing agent. For more information about this property or to schedule your visit contact Jacob Bowen at 678-858-0382.

Timberland · \$352,580 View online at http://selg.biz/5332