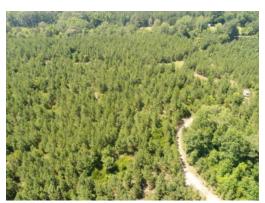

# 109+/- acres in Crenshaw County, Alabama

For Sale...109+/- acres in Crenshaw County located along Carter Rd. With over 1350ft of road frontage and power available this tract would make an excellent home or cabin site. The timber consist of mostly pine plantation planted in 2015 with some hardwood creek drains. There is an interior road system that is used to access the property. Troy is 14 miles to the East. Property is shown by appointment only. CMP 984021-2