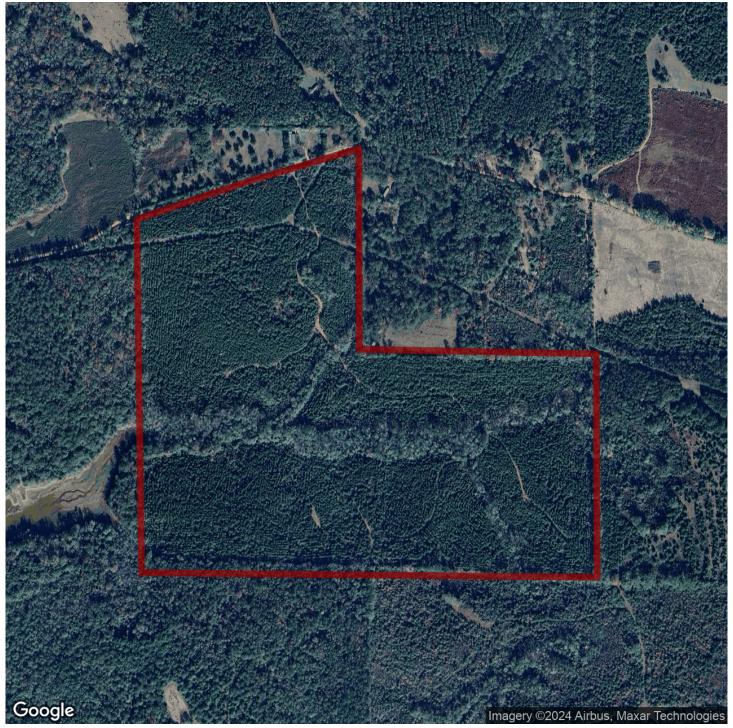

# 109+/- acres in Crenshaw County, Alabama

For Sale...109+/- acres in Crenshaw County located along Carter Rd. With over 1350ft of road frontage and power available this tract would make an excellent home or cabin site. The timber consist of mostly pine plantation planted in 2015 with some hardwood creek drains. There is an interior road system that is used to access the property. Troy is 14 miles to the East. Property is shown by appointment only. CMP 984021-2