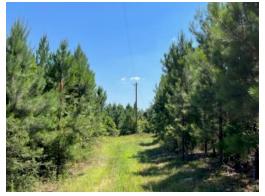

# 109+/- acres in Crenshaw County, Alabama

For Sale...109+/- acres in Crenshaw County located along Carter Rd. With over 1350ft of road frontage and power available this tract would make an excellent home or cabin site. The timber consist of mostly pine plantation planted in 2015 with some hardwood creek drains. There is an interior road system that is used to access the property. Troy is 14 miles to the East. Property is shown by appointment only. CMP 984021-2