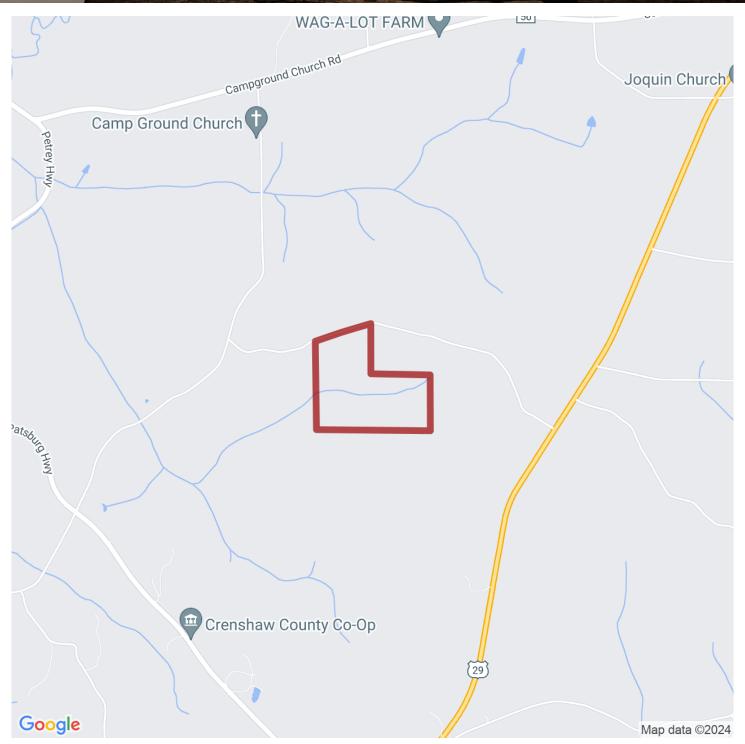

# 109+/- acres in Crenshaw County, Alabama

For Sale...109+/- acres in Crenshaw County located along Carter Rd. With over 1350ft of road frontage and power available this tract would make an excellent home or cabin site. The timber consist of mostly pine plantation planted in 2015 with some hardwood creek drains. There is an interior road system that is used to access the property. Troy is 14 miles to the East. Property is shown by appointment only. CMP 984021-2