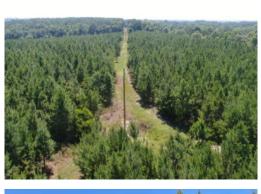

# 109+/- acres in Crenshaw County, Alabama

For Sale...109+/- acres in Crenshaw County located along Carter Rd. With over 1350ft of road frontage and power available this tract would make an excellent home or cabin site. The timber consist of mostly pine plantation planted in 2015 with some hardwood creek drains. There is an interior road system that is used to access the property. Troy is 14 miles to the East. Property is shown by appointment only. CMP 984021-2