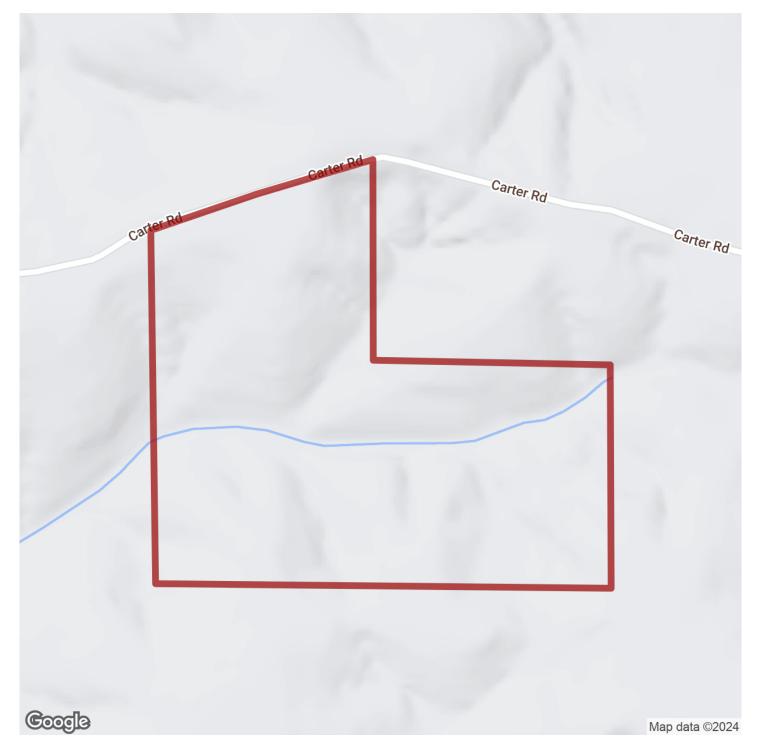

# 109+/- acres in Crenshaw County, Alabama

For Sale...109+/- acres in Crenshaw County located along Carter Rd. With over 1350ft of road frontage and power available this tract would make an excellent home or cabin site. The timber consist of mostly pine plantation planted in 2015 with some hardwood creek drains. There is an interior road system that is used to access the property. Troy is 14 miles to the East. Property is shown by appointment only. CMP 984021-2