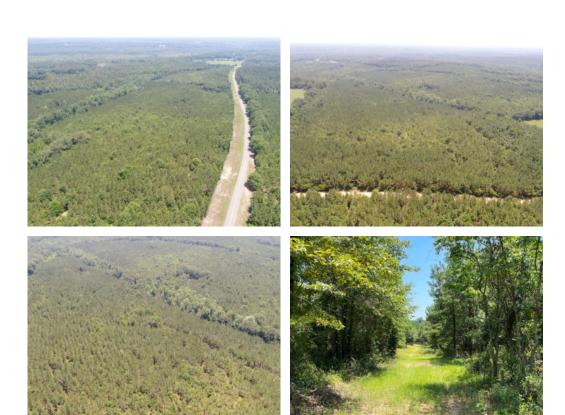

# 119+/- acres in Crenshaw County, Alabama

For Sale...119+/- acres in Crenshaw Co along Live Oak Rd. This tract features frontage on two roads! (1/2 mile paved and 1/4 mile of unpaved frontage) The timber consist of loblolly pine plantation planted in 2008. The stand has been maintained well and should produce income for the new owners. There are several food plots located on the property which is set up well for hunting. The property is located just 6 miles North East of Luverne. Additional acreage is available. Property is shown by appointment only. CMP 984011-3