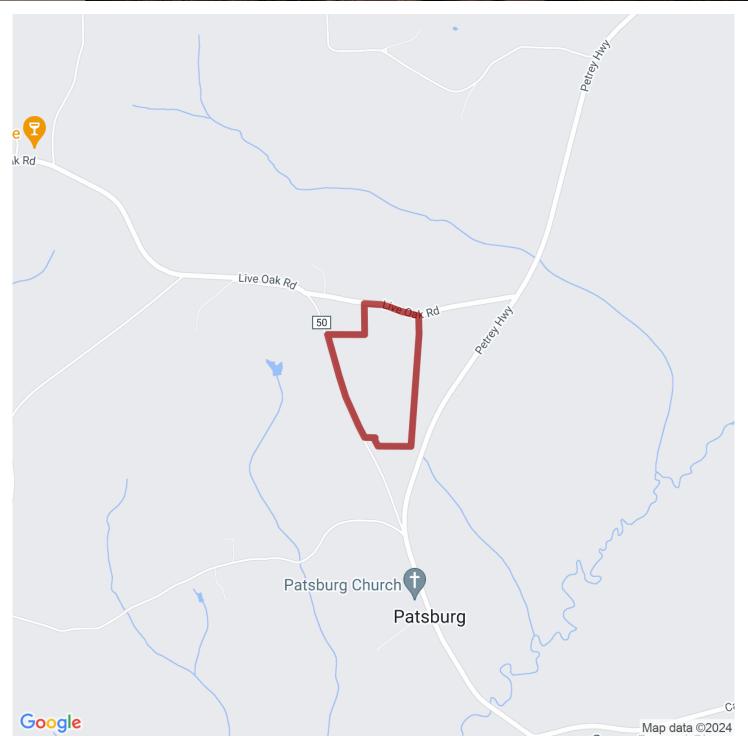

# 119+/- acres in Crenshaw County, Alabama

For Sale...119+/- acres in Crenshaw Co along Live Oak Rd. This tract features frontage on two roads! (1/2 mile paved and 1/4 mile of unpaved frontage) The timber consist of loblolly pine plantation planted in 2008. The stand has been maintained well and should produce income for the new owners. There are several food plots located on the property which is set up well for hunting. The property is located just 6 miles North East of Luverne. Additional acreage is available. Property is shown by appointment only. CMP 984011-3