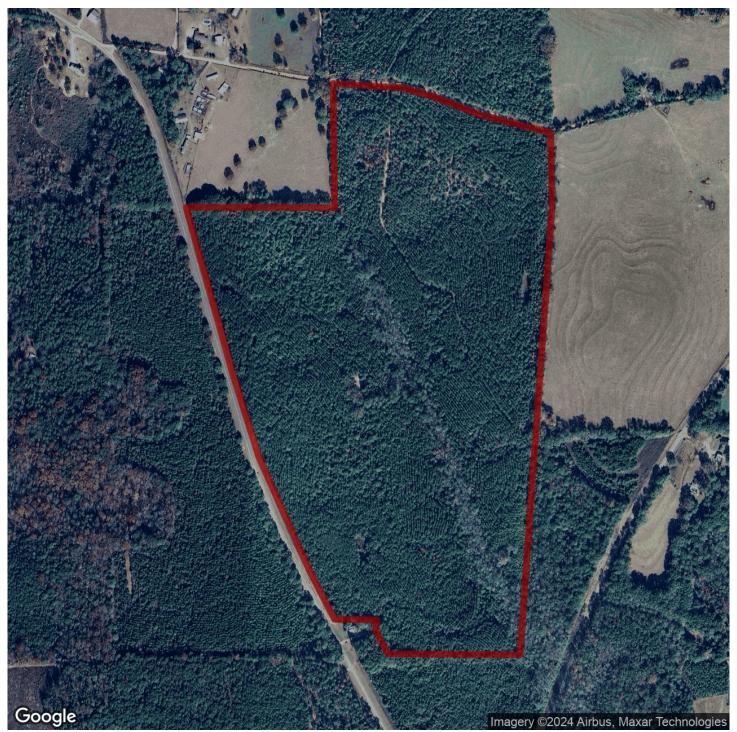

# 119+/- acres in Crenshaw County, Alabama

For Sale...119+/- acres in Crenshaw Co along Live Oak Rd. This tract features frontage on two roads! (1/2 mile paved and 1/4 mile of unpaved frontage) The timber consist of loblolly pine plantation planted in 2008. The stand has been maintained well and should produce income for the new owners. There are several food plots located on the property which is set up well for hunting. The property is located just 6 miles North East of Luverne. Additional acreage is available. Property is shown by appointment only. CMP 984011-3