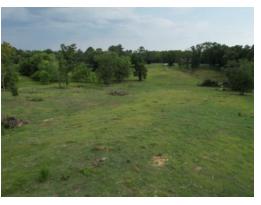

# 14+/- acres in Montgomery County, Alabama

If you are in search of **property on which to keep cows, horses or any other barn animals as well as build a home**, this could be the place for you. This 14+/- acres is **fully fenced**, has grazing, multiple homesites and is **less than 30 minutes from town**. A dirt driveway and gate have already been installed from Union Academy Rd. Water and Power need to be installed. A **pond site** would be easy to locate on this acreage. Please don't let this get away. It is very hard to find smaller parcels like this. Scott Mills 334-300-6663