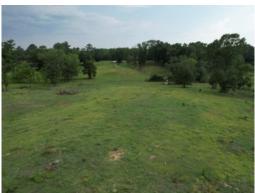

# 14+/- acres in Montgomery County, Alabama

If you are in search of **property on which to keep cows, horses or any other barn animals as well as build a home**, this could be the place for you. This 14+/- acres is **fully fenced**, has grazing, multiple homesites and is **less than 30 minutes from town**. A dirt driveway and gate have already been installed from Union Academy Rd. Water and Power need to be installed. A **pond site** would be easy to locate on this acreage. Please don't let this get away. It is very hard to find smaller parcels like this. Scott Mills 334-300-6663