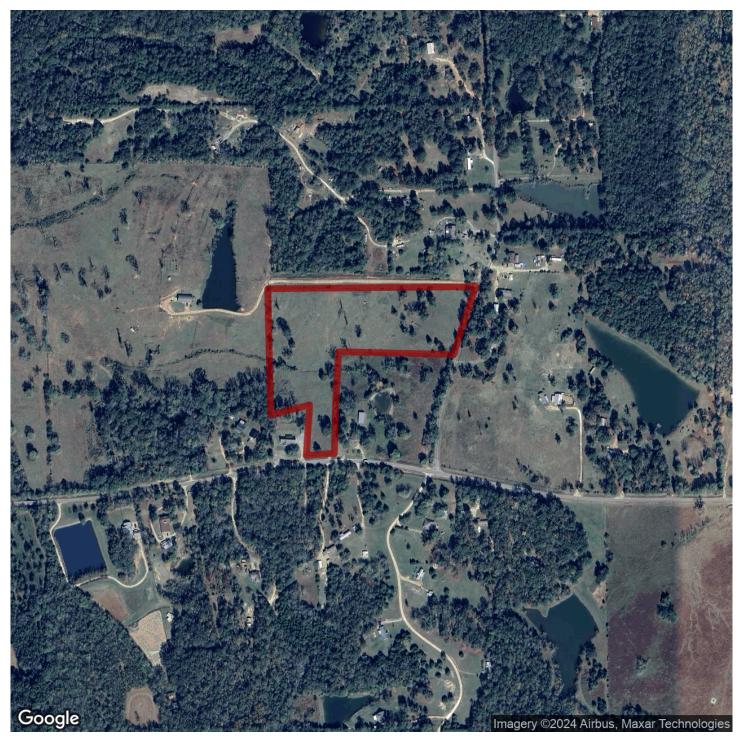

# 14+/- acres in Montgomery County, Alabama

If you are in search of **property on which to keep cows, horses or any other barn animals as well as build a home**, this could be the place for you. This 14+/- acres is **fully fenced**, has grazing, multiple homesites and is **less than 30 minutes from town**. A dirt driveway and gate have already been installed from Union Academy Rd. Water and Power need to be installed. A **pond site** would be easy to locate on this acreage. Please don't let this get away. It is very hard to find smaller parcels like this. Scott Mills 334-300-6663