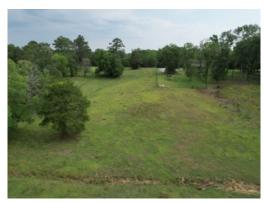

# 14+/- acres in Montgomery County, Alabama

If you are in search of **property on which to keep cows, horses or any other barn animals as well as build a home**, this could be the place for you. This 14+/- acres is **fully fenced**, has grazing, multiple homesites and is **less than 30 minutes from town**. A dirt driveway and gate have already been installed from Union Academy Rd. Water and Power need to be installed. A **pond site** would be easy to locate on this acreage. Please don't let this get away. It is very hard to find smaller parcels like this. Scott Mills 334-300-6663