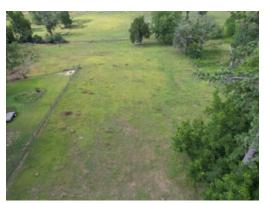

# 14+/- acres in Montgomery County, Alabama

If you are in search of **property on which to keep cows, horses or any other barn animals as well as build a home**, this could be the place for you. This 14+/- acres is **fully fenced**, has grazing, multiple homesites and is **less than 30 minutes from town**. A dirt driveway and gate have already been installed from Union Academy Rd. Water and Power need to be installed. A **pond site** would be easy to locate on this acreage. Please don't let this get away. It is very hard to find smaller parcels like this. Scott Mills 334-300-6663