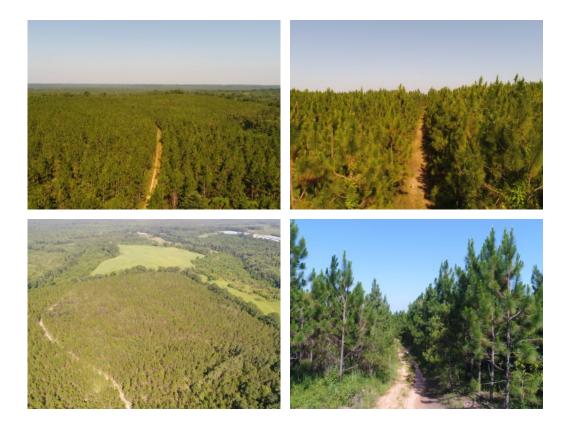

## 161+/- acres in Crenshaw County, Alabama

For Sale...161+/- acres in Crenshaw Co located along Guy Rd just SW of Petrey, AL. The property is planted in Longleaf pine stands. The longleaf were planted in 2011 and 2012. Power is available along the road frontage. Several gates along the road frontage provide great access to all parts of this tract. The longleaf look to be very healthy and aesthetically are beautiful. This property is shown by appointment only. CMP 984012-2