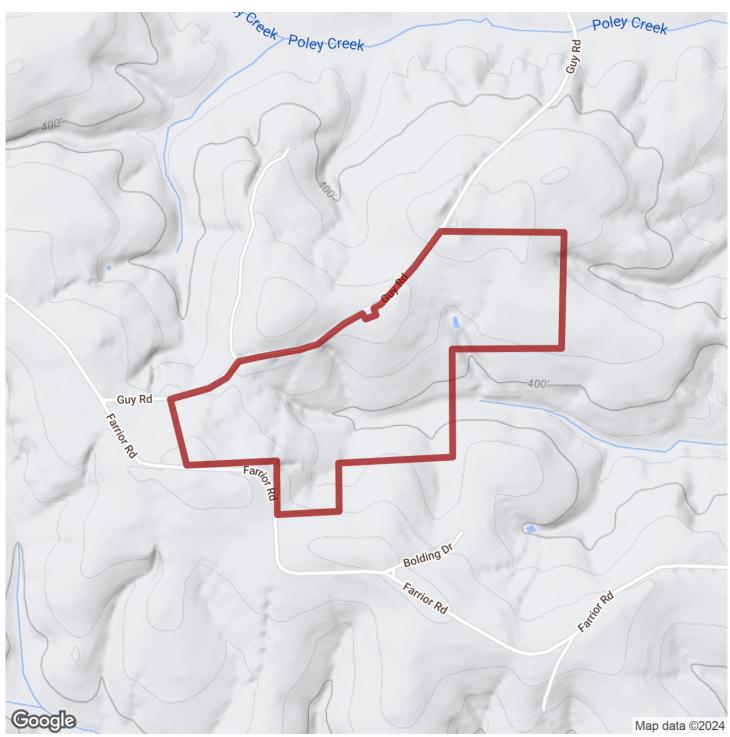

## 161+/- acres in Crenshaw County, Alabama

For Sale...161+/- acres in Crenshaw Co located along Guy Rd just SW of Petrey, AL. The property is planted in Longleaf pine stands. The longleaf were planted in 2011 and 2012. Power is available along the road frontage. Several gates along the road frontage provide great access to all parts of this tract. The longleaf look to be very healthy and aesthetically are beautiful. This property is shown by appointment only. CMP 984012-2