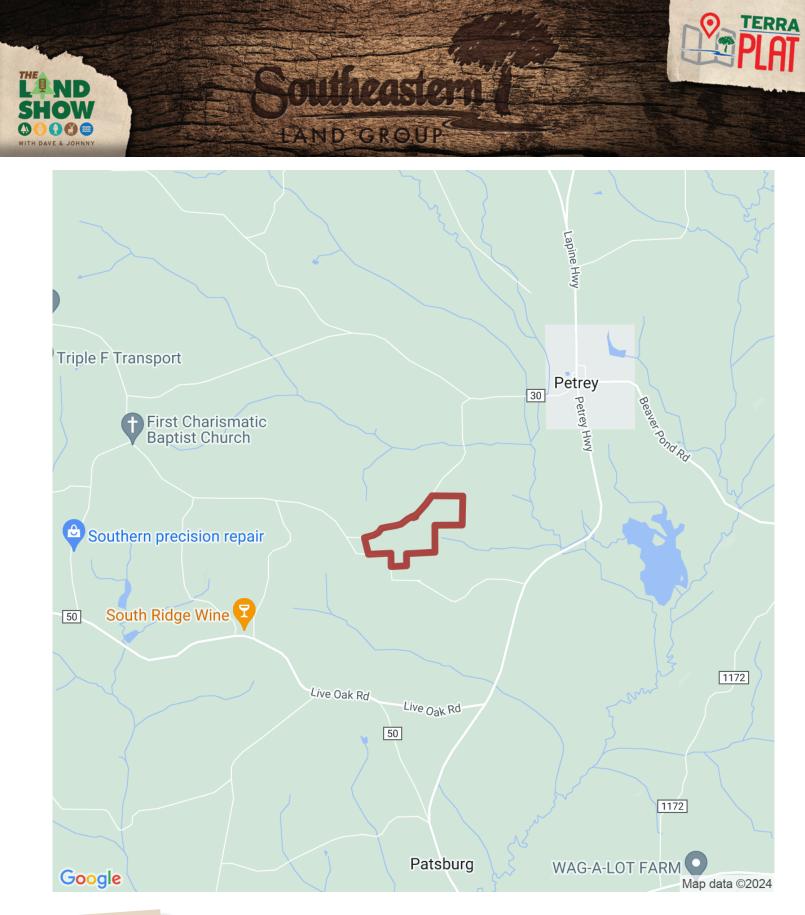

## 161+/- acres in Crenshaw County, Alabama

For Sale...161+/- acres in Crenshaw Co located along Guy Rd just SW of Petrey, AL. The property is planted in Longleaf pine stands. The longleaf were planted in 2011 and 2012. Power is available along the road frontage. Several gates along the road frontage provide great access to all parts of this tract. The longleaf look to be very healthy and aesthetically are beautiful. This property is shown by appointment only. CMP 984012-2