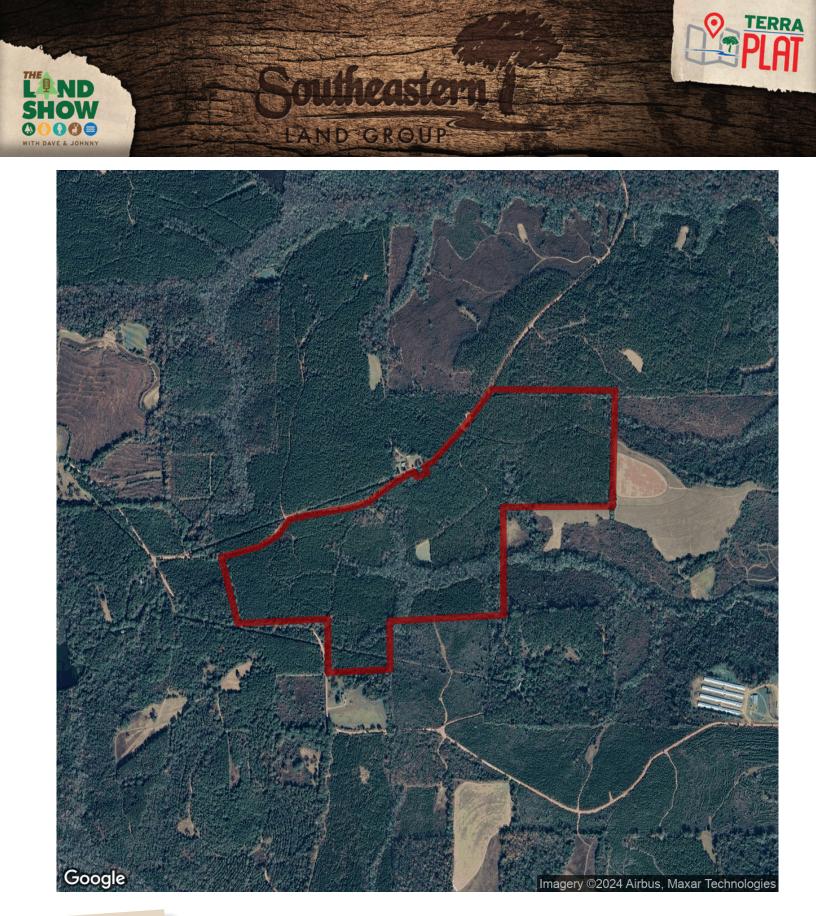

## 161+/- acres in Crenshaw County, Alabama

For Sale...161+/- acres in Crenshaw Co located along Guy Rd just SW of Petrey, AL. The property is planted in Longleaf pine stands. The longleaf were planted in 2011 and 2012. Power is available along the road frontage. Several gates along the road frontage provide great access to all parts of this tract. The longleaf look to be very healthy and aesthetically are beautiful. This property is shown by appointment only. CMP 984012-2