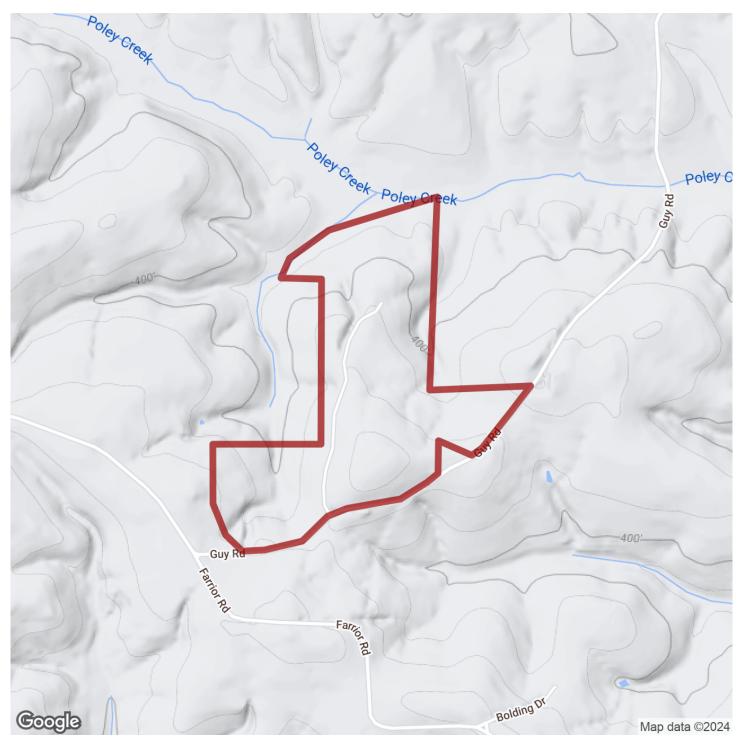

# 153+/- acres in Crenshaw County, Alabama

For Sale....153+/- acres in Crenshaw Co located along Guy Rd just outside Petrey, AL. The property is planted in Longleaf pine stands. The longleaf were planted in 2011 and 2012. Power is available along the road frontage. The longleaf look to be very healthy and aesthetically are beautiful. An additional 161+/- acres is available for purchase across the road. This property is shown by appointment only. CMP 984012-2