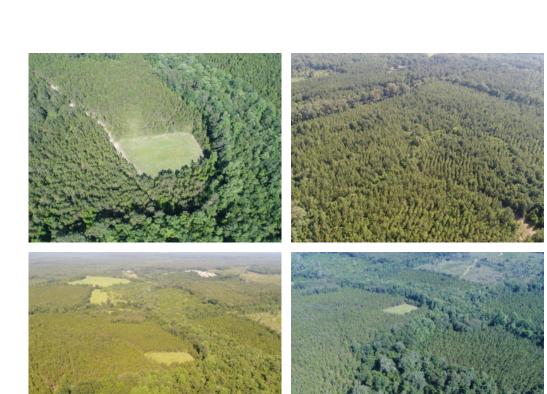

# 153+/- acres in Crenshaw County, Alabama

For Sale....153+/- acres in Crenshaw Co located along Guy Rd just outside Petrey, AL. The property is planted in Longleaf pine stands. The longleaf were planted in 2011 and 2012. Power is available along the road frontage. The longleaf look to be very healthy and aesthetically are beautiful. An additional 161+/- acres is available for purchase across the road. This property is shown by appointment only. CMP 984012-2