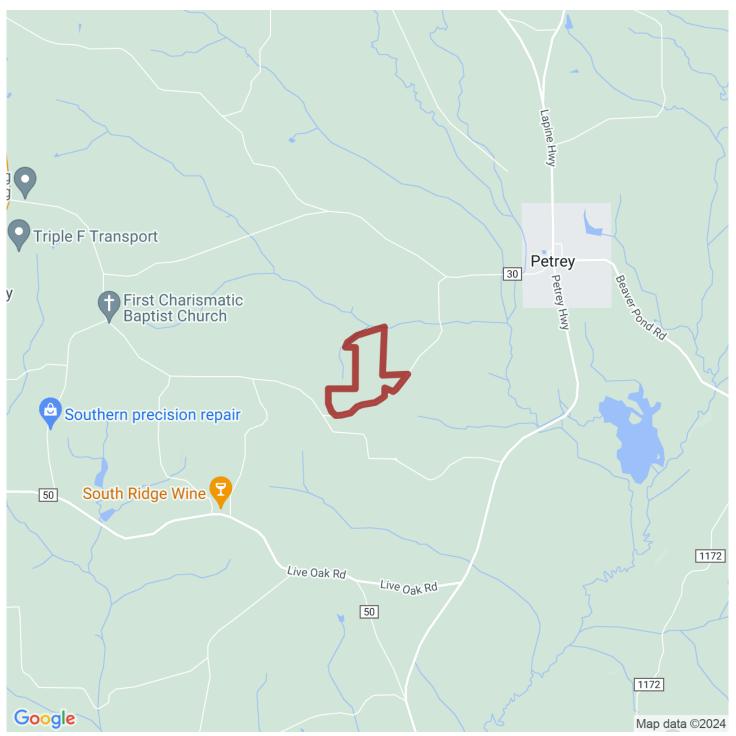

# 153+/- acres in Crenshaw County, Alabama

For Sale....153+/- acres in Crenshaw Co located along Guy Rd just outside Petrey, AL. The property is planted in Longleaf pine stands. The longleaf were planted in 2011 and 2012. Power is available along the road frontage. The longleaf look to be very healthy and aesthetically are beautiful. An additional 161+/- acres is available for purchase across the road. This property is shown by appointment only. CMP 984012-2