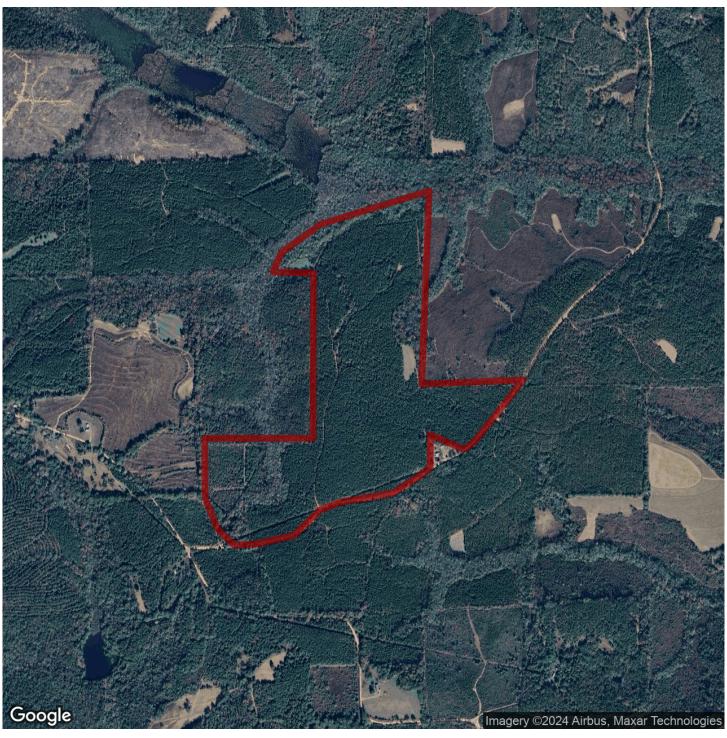

# 153+/- acres in Crenshaw County, Alabama

For Sale....153+/- acres in Crenshaw Co located along Guy Rd just outside Petrey, AL. The property is planted in Longleaf pine stands. The longleaf were planted in 2011 and 2012. Power is available along the road frontage. The longleaf look to be very healthy and aesthetically are beautiful. An additional 161+/- acres is available for purchase across the road. This property is shown by appointment only. CMP 984012-2