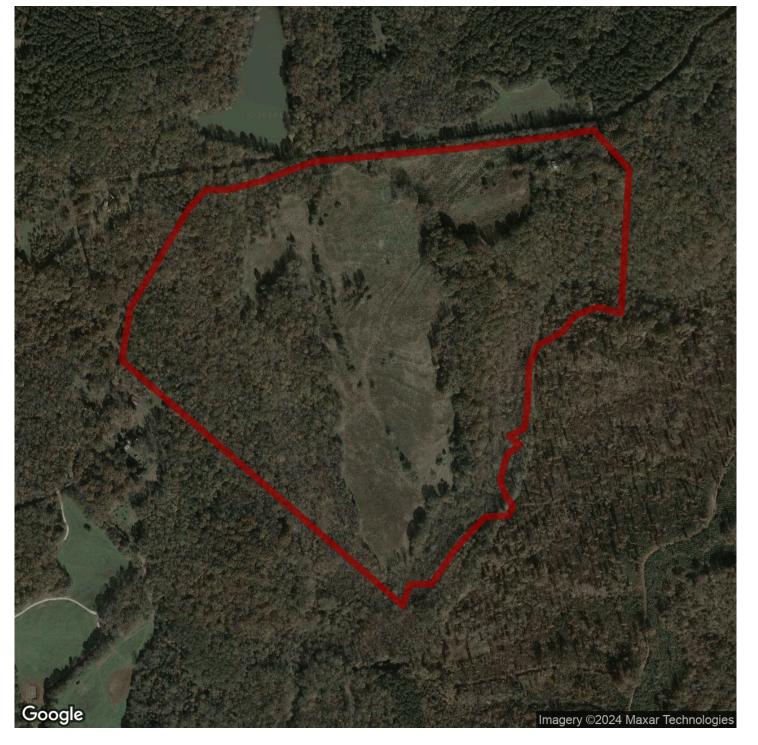

#### 100+/- acres in Banks County, Georgia

Excellent opportunity to own your private piece of acreage in Banks County, Georgia! The land has a good mix of hardwoods and pines throughout as well as some open areas of established grass. Good road frontage on county maintained gravel Marshburn Rd. Numerous beautiful building sites. Property is perfect for watering livestock. The land has been enrolled in the 10 year Farm Covenant Program keeping the property taxes lower. Easy access to GA Hwy. 51 and GA Hwy. 441. This land is perfect for recreational use, farming or to create your country estate to raise a family and enjoy country living.

The subject property is a 100 acre parcel that can be purchased as a whole or split in to a 25 acre parcel. Survey will determine exact acreage.

For more information about this property or to schedule your visit please contact Jacob Bowen at 678-858-0382.