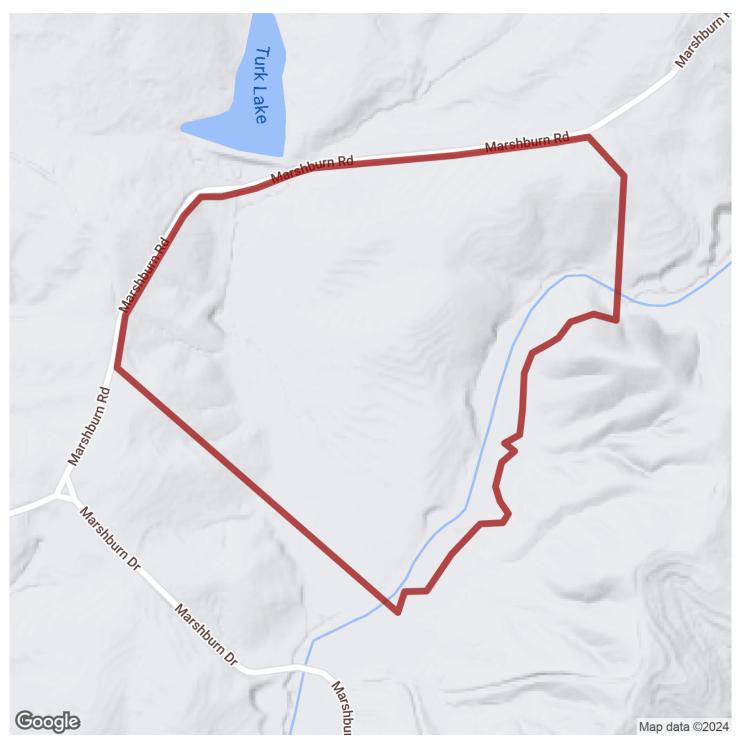

#### 100+/- acres in Banks County, Georgia

Excellent opportunity to own your private piece of acreage in Banks County, Georgia! The land has a good mix of hardwoods and pines throughout as well as some open areas of established grass. Good road frontage on county maintained gravel Marshburn Rd. Numerous beautiful building sites. Property is perfect for watering livestock. The land has been enrolled in the 10 year Farm Covenant Program keeping the property taxes lower. Easy access to GA Hwy. 51 and GA Hwy. 441. This land is perfect for recreational use, farming or to create your country estate to raise a family and enjoy country living.

The subject property is a 100 acre parcel that can be purchased as a whole or split in to a 25 acre parcel. Survey will determine exact acreage.

For more information about this property or to schedule your visit please contact Jacob Bowen at 678-858-0382.