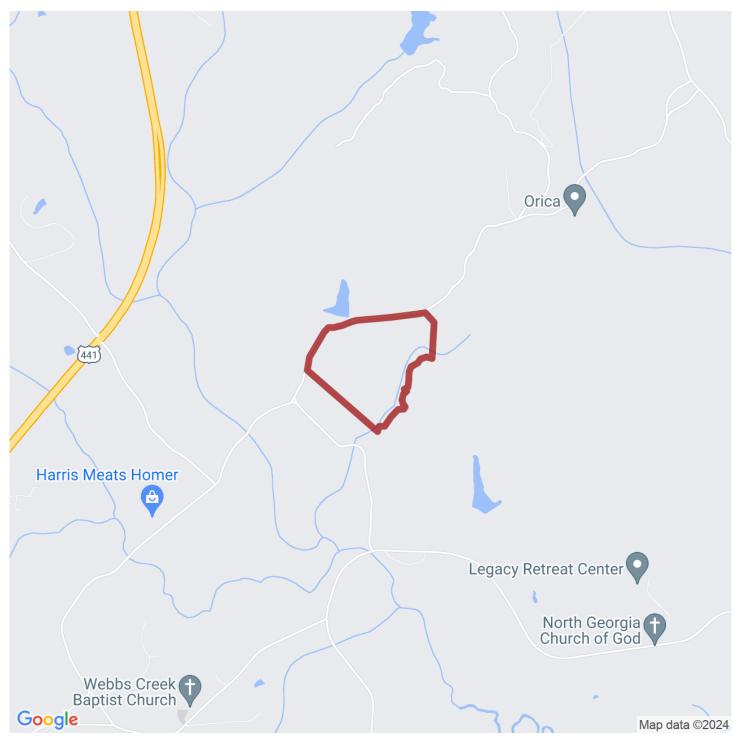

#### 100+/- acres in Banks County, Georgia

Excellent opportunity to own your private piece of acreage in Banks County, Georgia! The land has a good mix of hardwoods and pines throughout as well as some open areas of established grass. Good road frontage on county maintained gravel Marshburn Rd. Numerous beautiful building sites. Property is perfect for watering livestock. The land has been enrolled in the 10 year Farm Covenant Program keeping the property taxes lower. Easy access to GA Hwy. 51 and GA Hwy. 441. This land is perfect for recreational use, farming or to create your country estate to raise a family and enjoy country living.

The subject property is a 100 acre parcel that can be purchased as a whole or split in to a 25 acre parcel. Survey will determine exact acreage.

For more information about this property or to schedule your visit please contact Jacob Bowen at 678-858-0382.