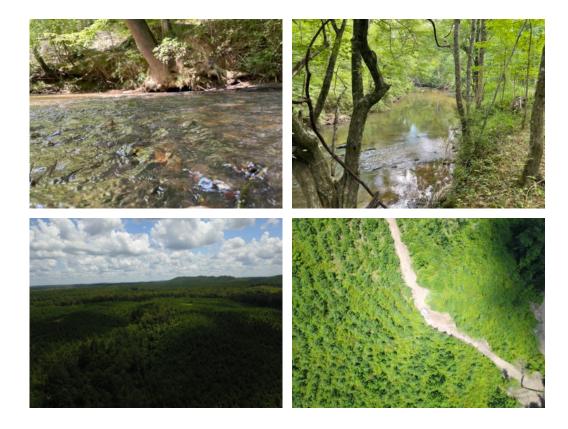

# 317+/- acres in Coosa County, Alabama

SOLD!! Welcome to this great timber and recreational investment property located in NW Coosa County just minutes from Lay Lake and Pursell Farms (Farm Links). The property totals 317 +/- ac and consist of 5 year old pine plantations with several areas left in mature hardwood timber including the large SMZ areas.

The owner has recently had extensive dozier work done to clean up existing roads as well as build new ones. There is over 4 miles on internal roads making it easy to access all portions of the property.

Another wonderful feature of this property is the over 1.6 miles of Paint Creek that flows through or is the boarder of the tract. It is hard to find properties with this size creek on it in this area. This truly is a place the entire family could enjoy.