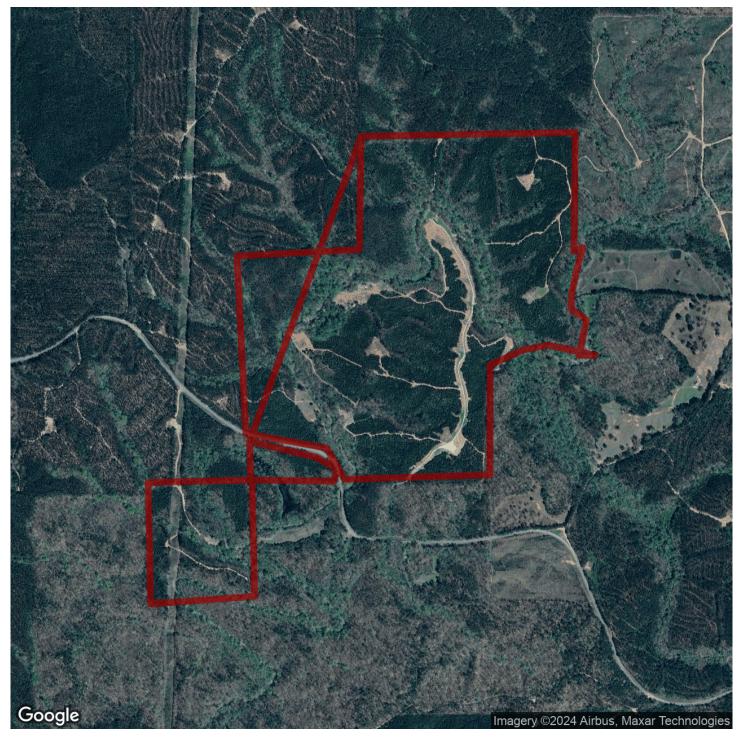

# 317+/- acres in Coosa County, Alabama

SOLD!! Welcome to this great timber and recreational investment property located in NW Coosa County just minutes from Lay Lake and Pursell Farms (Farm Links). The property totals 317 +/- ac and consist of 5 year old pine plantations with several areas left in mature hardwood timber including the large SMZ areas.

The owner has recently had extensive dozier work done to clean up existing roads as well as build new ones. There is over 4 miles on internal roads making it easy to access all portions of the property.

Another wonderful feature of this property is the over 1.6 miles of Paint Creek that flows through or is the boarder of the tract. It is hard to find properties with this size creek on it in this area. This truly is a place the entire family could enjoy.