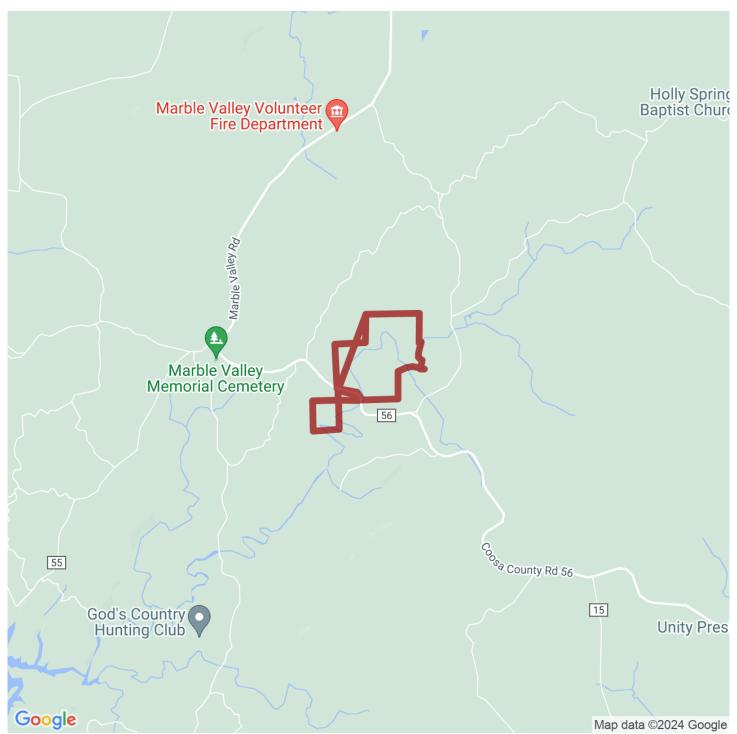

# 317+/- acres in Coosa County, Alabama

SOLD!! Welcome to this great timber and recreational investment property located in NW Coosa County just minutes from Lay Lake and Pursell Farms (Farm Links). The property totals 317 +/- ac and consist of 5 year old pine plantations with several areas left in mature hardwood timber including the large SMZ areas.

The property is roughly 20 minutes to Sylacauga and just over an hour to Birmingham.

Timberland · \$491,350 View online at http://selg.biz/2187