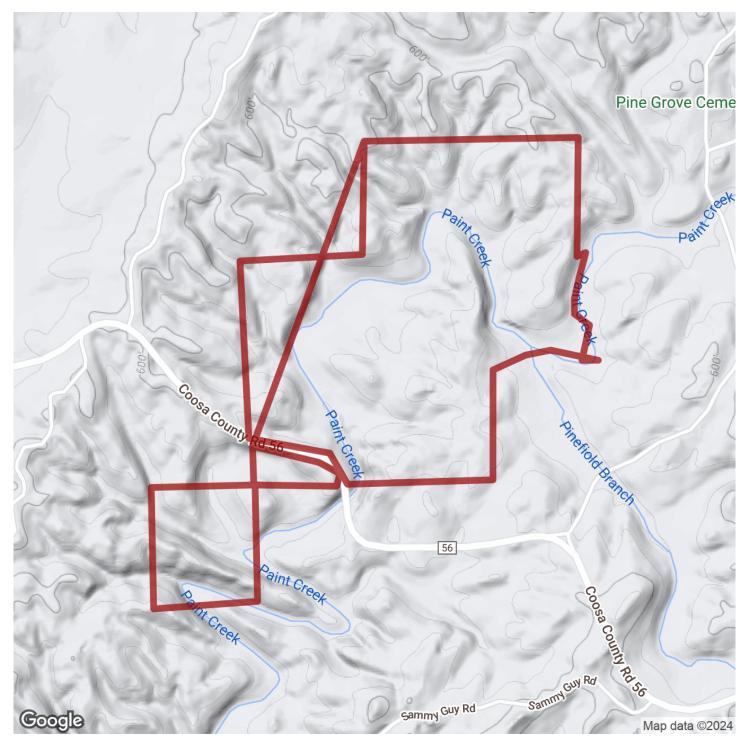

# 317+/- acres in Coosa County, Alabama

SOLD!! Welcome to this great timber and recreational investment property located in NW Coosa County just minutes from Lay Lake and Pursell Farms (Farm Links). The property totals 317 +/- ac and consist of 5 year old pine plantations with several areas left in mature hardwood timber including the large SMZ areas.

Another wonderful feature of this property is the over 1.6 miles of Paint Creek that flows through or is the boarder of the tract. It is hard to find properties with this size creek on it in this area. This truly is a place the entire family could enjoy.