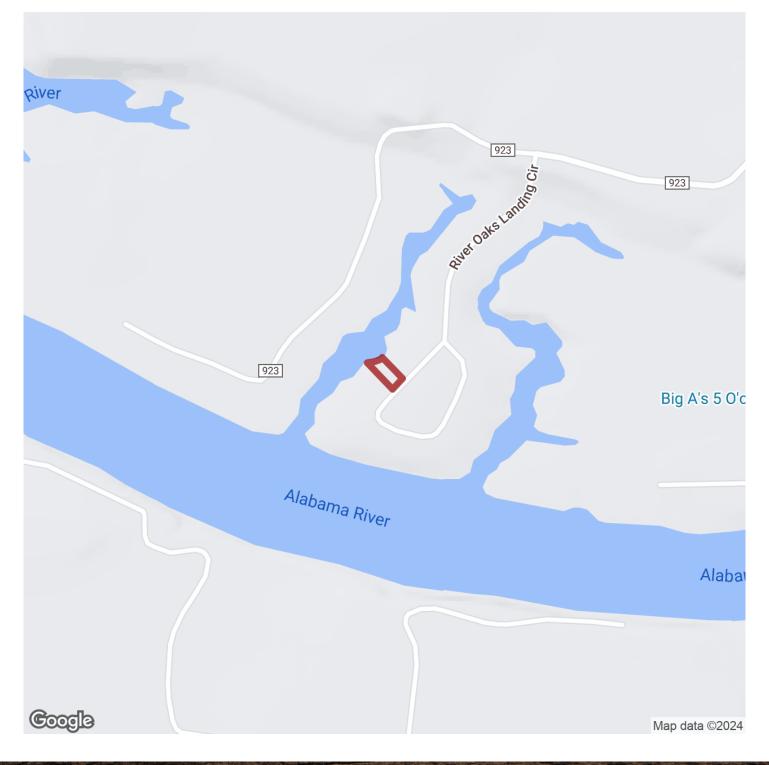

#### Lot in the River Oaks waterfront community on the Alabama River

This is a beautiful .37 +/- acre lot on the creek at River Oaks. It's a wooded lot providing plenty of shade making for the perfect camp or homesite right off the Alabama River. You can build a boat dock right on the creek providing for quick access to the river. The River Oaks community is a safe, clean and well maintained neighborhood.

River Oaks is 27 miles from Selma, 57 miles from Demopolis, 77 miles from Montgomery and 113 miles from Birmingham. Please call **Cooper Holmes @ 205-292-6356** for a tour of the property.

Water/Riverfront · \$15,000 View online at http://selg.biz/1192