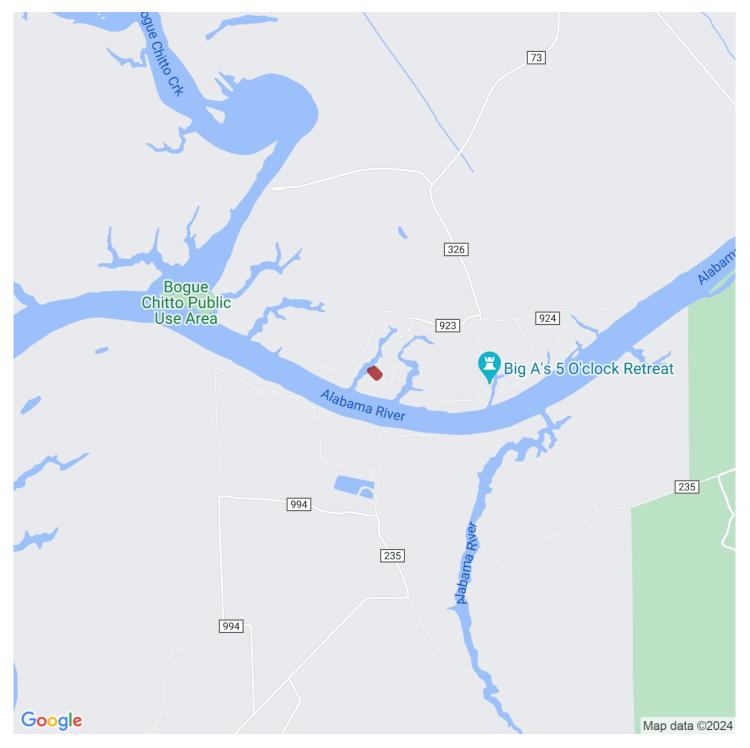

#### Lot in the River Oaks waterfront community on the Alabama River

This is a beautiful .37 +/- acre lot on the creek at River Oaks. It's a wooded lot providing plenty of shade making for the perfect camp or homesite right off the Alabama River. You can build a boat dock right on the creek providing for quick access to the river. The River Oaks community is a safe, clean and well maintained neighborhood.

River Oaks is 27 miles from Selma, 57 miles from Demopolis, 77 miles from Montgomery and 113 miles from Birmingham. Please call **Cooper Holmes @ 205-292-6356** for a tour of the property.

Water/Riverfront · \$15,000 View online at http://selg.biz/1192