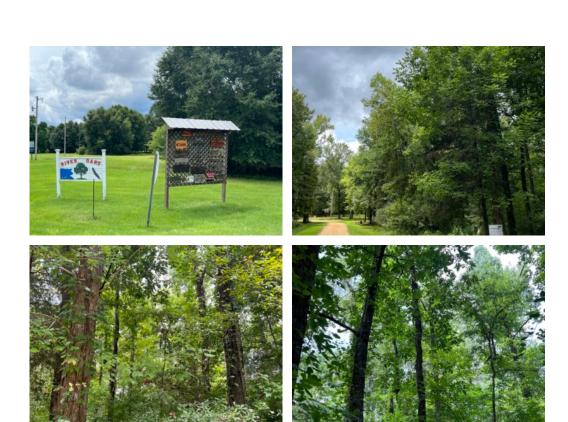

#### Lot in the River Oaks waterfront community on the Alabama River

This is a beautiful .37 +/- acre lot on the creek at River Oaks. It's a wooded lot providing plenty of shade making for the perfect camp or homesite right off the Alabama River. You can build a boat dock right on the creek providing for quick access to the river. The River Oaks community is a safe, clean and well maintained neighborhood.

River Oaks is 27 miles from Selma, 57 miles from Demopolis, 77 miles from Montgomery and 113 miles from Birmingham. Please call **Cooper Holmes @ 205-292-6356** for a tour of the property.

Water/Riverfront · \$15,000 View online at http://selg.biz/1192