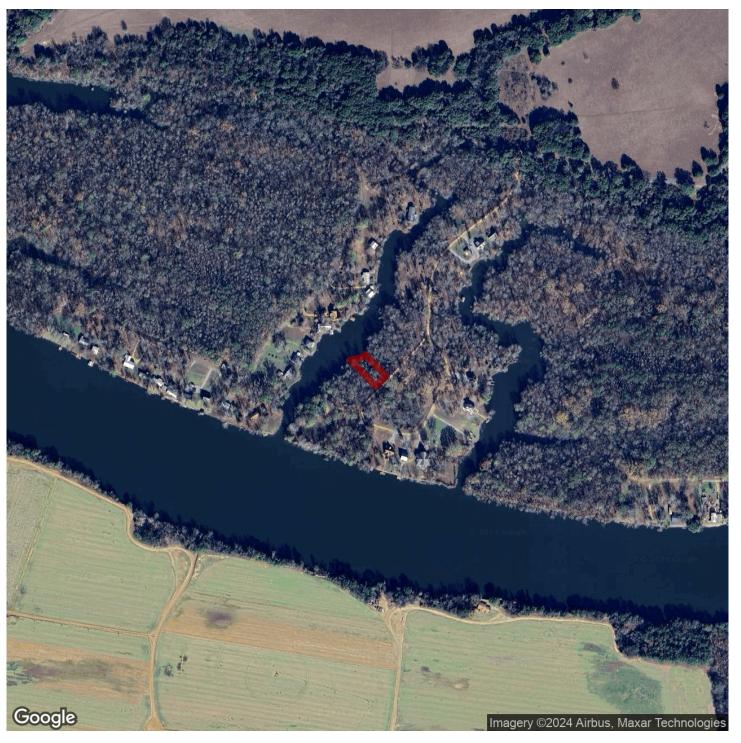

#### Lot in the River Oaks waterfront community on the Alabama River

This is a beautiful .37 +/- acre lot on the creek at River Oaks. It's a wooded lot providing plenty of shade making for the perfect camp or homesite right off the Alabama River. You can build a boat dock right on the creek providing for quick access to the river. The River Oaks community is a safe, clean and well maintained neighborhood.

River Oaks is 27 miles from Selma, 57 miles from Demopolis, 77 miles from Montgomery and 113 miles from Birmingham. Please call **Cooper Holmes @ 205-292-6356** for a tour of the property.

Water/Riverfront · \$15,000 View online at http://selg.biz/1192