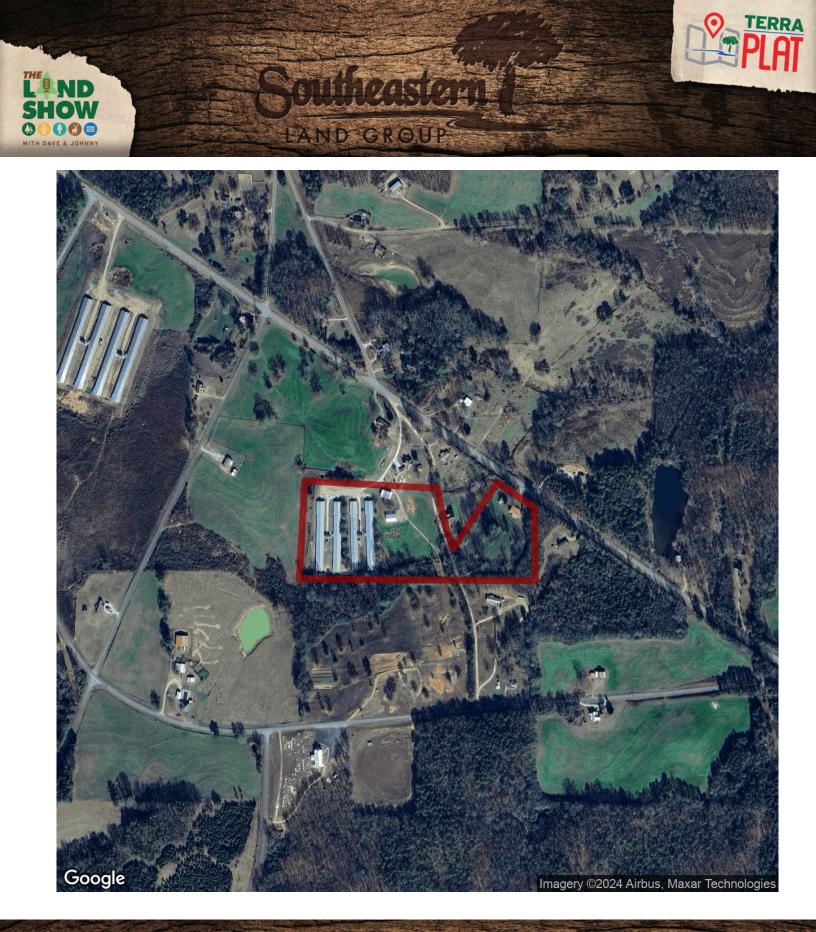

# 14+/- acres in Clay County, Alabama

1/6 414

LAND GROUP

Meek Farm is a 4 house broiler poultry farm for sale located in Clay County Alabama on 14+/- acres with a 3 bedroom/2 bath mobile home, some open land, and a creek. Gross annual income on Meek Farm has a historical average of about \$150,000. There has also been a recent raise in pay for the Koch's- contracted farm, so next year could be even better. 3 of the houses are 43x400 and built in 1999. 1 of the houses is 40x400 and was built previously. The farm runs on well water with public water available and runs on Natural gas. The houses are all equipped with Choretronics controllers and are currently operating on top pay. Meek Farm is a great opportunity to enter the poultry business with a home already on the property and a lower downpayment point. The farm is well cared for and currently growing for the Ashland Koch's complex.