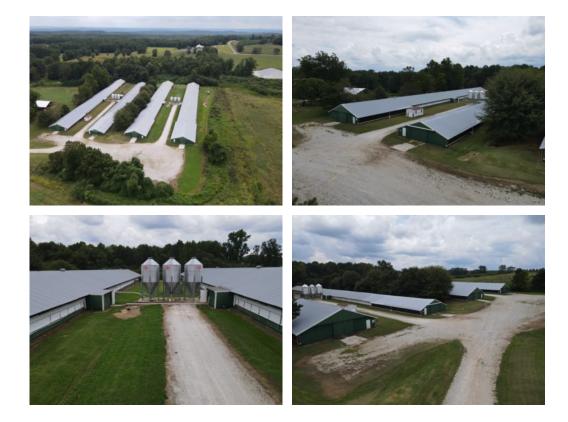

# 14+/- acres in Clay County, Alabama

1/6 414

LAND GROUP

Meek Farm is a 4 house broiler poultry farm for sale located in Clay County Alabama on 14+/- acres with a 3 bedroom/2 bath mobile home, some open land, and a creek. Gross annual income on Meek Farm has a historical average of about \$150,000. There has also been a recent raise in pay for the Koch's- contracted farm, so next year could be even better. 3 of the houses are 43x400 and built in 1999. 1 of the houses is 40x400 and was built previously. The farm runs on well water with public water available and runs on Natural gas. The houses are all equipped with Choretronics controllers and are currently operating on top pay. Meek Farm is a great opportunity to enter the poultry business with a home already on the property and a lower downpayment point. The farm is well cared for and currently growing for the Ashland Koch's complex.

Meek Farm is a biosecure location. No entry without an appointment and a PoultrySouth Team member present on the property. All potential purchasers must be prequalified prior to setting an appointment to view the property. Qualified purchasers should expect to put down at least \$75,000 in cash or equity. All farm visitors must abide by all PoultrySouth and Koch's Foods procedures. Call a PoultrySouth Team member to find out how to prequalify.