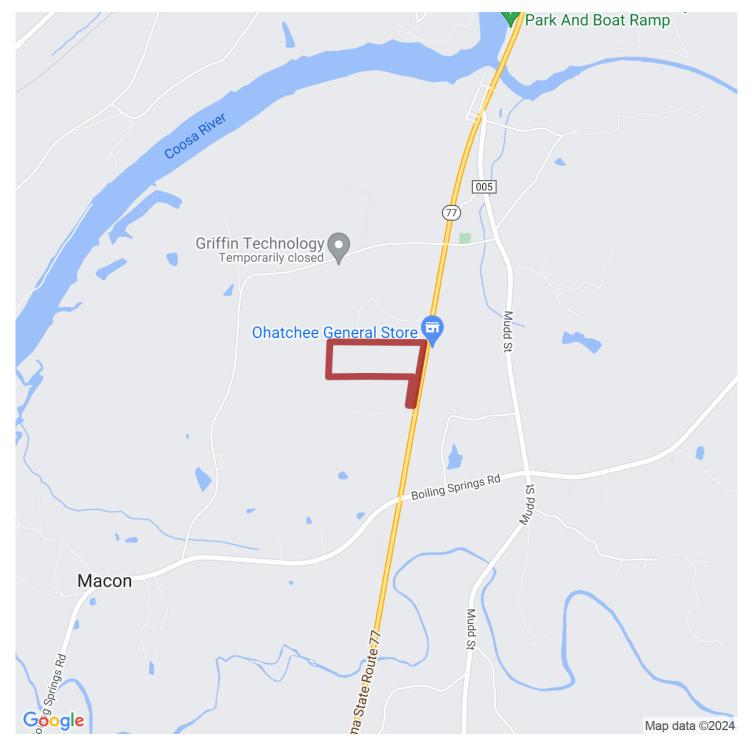

It is located right on Hwy 77 in Ohatchee, AL and adjoins the Calhoun County industrial park, which makes it a great location for a future business, Manufacturer, or storefront.

This property is about 20 minutes from Oxford, Jacksonville, or Pell City. It is only about 45 minutes from Birmingham.

## Southeastern. FAND GROUP

Ohatchee General Store 🗖 Alabama State Route 77 Wilson Ln Dover Rd **C** Map data ©2024