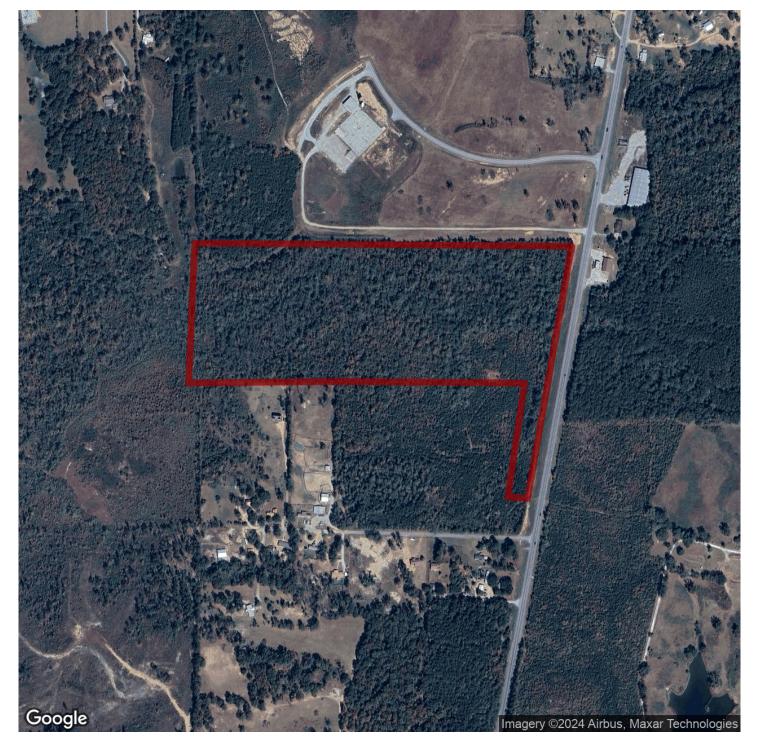

It is located right on Hwy 77 in Ohatchee, AL and adjoins the Calhoun County industrial park, which makes it a great location for a future business, Manufacturer, or storefront.

This property is about 20 minutes from Oxford, Jacksonville, or Pell City. It is only about 45 minutes from Birmingham.

This property may also be bought with additional acreage up to 62 adjoining acres ( see attached plat map). It is shown by appointment only. Please contact a lsiting agent for more info.

Acreage with Homesite · \$189,900 View online at http://selg.biz/4014