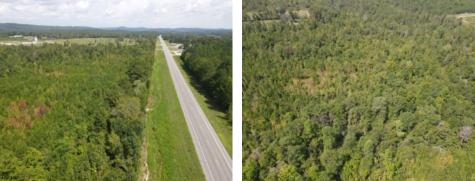

# 42+/- acres in Calhoun County, Alabama

This great tract consists of mostly mixed timber regeneration with a small stream. It is a great property for hunting or to clear a homesite and make a future homestead.

It is located right on Hwy 77 in Ohatchee, AL and adjoins the Calhoun County industrial park, which makes it a great location for a future business, Manufacturer, or storefront.

This property is about 20 minutes from Oxford, Jacksonville, or Pell City. It is only about 45 minutes from Birmingham.