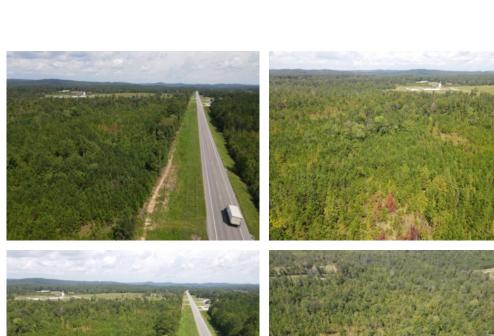

# 42+/- acres in Calhoun County, Alabama

This great tract consists of mostly mixed timber regeneration with a small stream. It is a great property for hunting or to clear a homesite and make a future homestead.

It is located right on Hwy 77 in Ohatchee, AL and adjoins the Calhoun County industrial park, which makes it a great location for a future business, Manufacturer, or storefront.

This property is about 20 minutes from Oxford, Jacksonville, or Pell City. It is only about 45 minutes from Birmingham.

This property may also be bought with additional acreage up to 62 adjoining acres ( see attached plat map). It is shown by appointment only. Please contact a lsiting agent for more info.

Acreage with Homesite · \$189,900 View online at http://selg.biz/4014